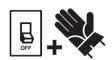

It is recommended that the installation or replacement be performed by a licensed and qualified electrician.

To prevent any risk of electric shock, turn off and isolate mains supply first before replacement, installation or maintenance. Allow the luminaire to cool down. Heat-resistant gloves are mandatory when handling the luminaire.