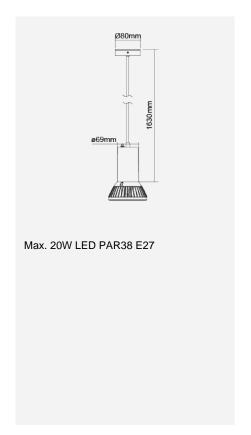

## F10314PD+IP44

| Product Data       |                                                  |
|--------------------|--------------------------------------------------|
| Max. Wattage (W)   | 20                                               |
| Light Source       | LED PAR38                                        |
| Lamp Base          | E27                                              |
| Colour             | White (WH12), Silver (SV12),<br>Black (BK12)     |
| Materials          | Polypropylene compound                           |
| Protection Class   | Class II                                         |
| Dimmable           | N/A                                              |
| Weight (g)         | 220                                              |
| Application        | Dinning rooms, Kitchens, Market stalls, Pantries |
| Performance Data   |                                                  |
| IP Rating          | IP44                                             |
| Product Dimensions |                                                  |
| Diameter (mm)      | 80                                               |
| Height (mm)        | 1630                                             |