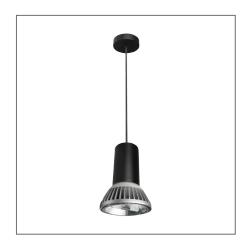

## ARTCO-PAR Suspended Luminaire (PAR38) - IP44

Product Code:

## F10314PD+IP44

| Product Data       |                                                  |
|--------------------|--------------------------------------------------|
| Max. Wattage (W)   | 20                                               |
| Light Source       | LED PAR38                                        |
| Lamp Base          | E27                                              |
| Colour             | White (WH12), Silver (SV12),<br>Black (BK12)     |
| Materials          | Polypropylene compound                           |
| Protection Class   | Class II                                         |
| Dimmable           | N/A                                              |
| Weight (g)         | 220                                              |
| Application        | Dinning rooms, Kitchens, Market stalls, Pantries |
| Performance Data   |                                                  |
| IP Rating          | IP44                                             |
| Product Dimensions |                                                  |
| Diameter (mm)      | 80                                               |
| Height (mm)        | 1630                                             |