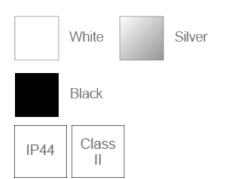

## F10314PD+IP44

| Product Data       |                                                  |
|--------------------|--------------------------------------------------|
| Max. Wattage (W)   | 20                                               |
| Light Source       | LED PAR38                                        |
| Lamp Base          | E27                                              |
| Colour             | White (WH12), Silver (SV12),<br>Black (BK12)     |
| Materials          | Polypropylene compound                           |
| Protection Class   | Class II                                         |
| Dimmable           | N/A                                              |
| Weight (g)         | 220                                              |
| Application        | Dinning rooms, Kitchens, Market stalls, Pantries |
| Performance Data   |                                                  |
| IP Rating          | IP44                                             |
| Product Dimensions |                                                  |
| Diameter (mm)      | 80                                               |
| Height (mm)        | 1630                                             |