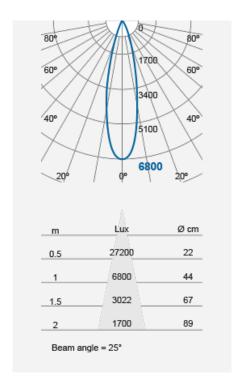

## F10314PD+IP44

| Product Data       |                                                  |
|--------------------|--------------------------------------------------|
| Max. Wattage (W)   | 20                                               |
| Light Source       | LED PAR38                                        |
| Lamp Base          | E27                                              |
| Colour             | White (WH12), Silver (SV12),<br>Black (BK12)     |
| Materials          | Polypropylene compound                           |
| Protection Class   | Class II                                         |
| Dimmable           | N/A                                              |
| Weight (g)         | 220                                              |
| Application        | Dinning rooms, Kitchens, Market stalls, Pantries |
| Performance Data   |                                                  |
| IP Rating          | IP44                                             |
| Product Dimensions |                                                  |
| Diameter (mm)      | 80                                               |
| Height (mm)        | 1630                                             |