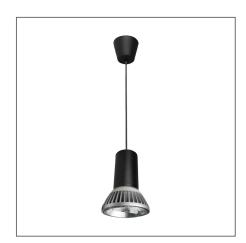

## ARTCO-PAR Suspended Luminaire (PAR38)

Product Code:

## F10314PD

| Product Data       |                                                  |
|--------------------|--------------------------------------------------|
| Max. Wattage (W)   | 20                                               |
| Light Source       | LED PAR38                                        |
| Lamp Base          | E27                                              |
| Colour             | White (WH12), Silver (SV12),<br>Black (BK12)     |
| Materials          | Polypropylene compound                           |
| Protection Class   | Class II                                         |
| Dimmable           | N/A                                              |
| Weight (g)         | 185                                              |
| Application        | Dinning rooms, Kitchens, Market stalls, Pantries |
| Performance Data   |                                                  |
| IP Rating          | IP20                                             |
| Product Dimensions |                                                  |
| Diameter (mm)      | 90                                               |
| Height (mm)        | 1679                                             |

Product Code: F10314PD