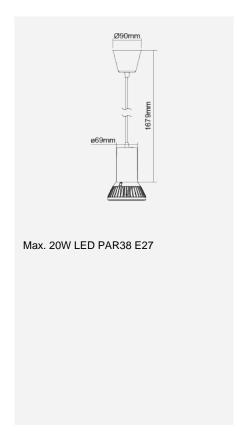

## F10314PD

| Product Data       |                                                  |
|--------------------|--------------------------------------------------|
| Max. Wattage (W)   | 20                                               |
| Light Source       | LED PAR38                                        |
| Lamp Base          | E27                                              |
| Colour             | White (WH12), Silver (SV12),<br>Black (BK12)     |
| Materials          | Polypropylene compound                           |
| Protection Class   | Class II                                         |
| Dimmable           | N/A                                              |
| Weight (g)         | 185                                              |
| Application        | Dinning rooms, Kitchens, Market stalls, Pantries |
| Performance Data   |                                                  |
| IP Rating          | IP20                                             |
| Product Dimensions |                                                  |
| Diameter (mm)      | 90                                               |
| Height (mm)        | 1679                                             |