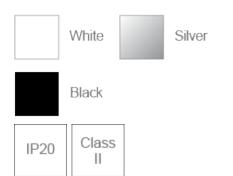

## F10314PD

| Product Data       |                                                  |
|--------------------|--------------------------------------------------|
| Max. Wattage (W)   | 20                                               |
| Light Source       | LED PAR38                                        |
| Lamp Base          | E27                                              |
| Colour             | White (WH12), Silver (SV12),<br>Black (BK12)     |
| Materials          | Polypropylene compound                           |
| Protection Class   | Class II                                         |
| Dimmable           | N/A                                              |
| Weight (g)         | 185                                              |
| Application        | Dinning rooms, Kitchens, Market stalls, Pantries |
| Performance Data   |                                                  |
| IP Rating          | IP20                                             |
| Product Dimensions |                                                  |
| Diameter (mm)      | 90                                               |
| Height (mm)        | 1679                                             |