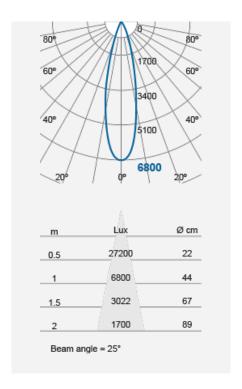

er (SV12),<br>Black (BK12)     |
| Materials          | Polypropylene compound                           |
| Protection Class   | Class II                                         |
| Dimmable           | N/A                                              |
| Weight (g)         | 185                                              |
| Application        | Dinning rooms, Kitchens, Market stalls, Pantries |
| Performance Data   |                                                  |
| IP Rating          | IP20                                             |
| Product Dimensions |                                                  |
| Diameter (mm)      | 90                                               |
| Height (mm)        | 1679                                             |

Product Code: F10314PD