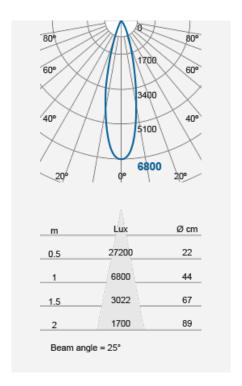

## F11914PD

| Product Data       |                                                  |
|--------------------|--------------------------------------------------|
| Max. Wattage (W)   | 20                                               |
| Light Source       | LED PAR38                                        |
| Lamp Base          | E27                                              |
| Colour             | White (WH12), Silver (SV12),<br>Black (BK12)     |
| Materials          | Polypropylene compound                           |
| Protection Class   | Class II                                         |
| Dimmable           | N/A                                              |
| Weight (g)         | 180                                              |
| Application        | Dinning rooms, Kitchens, Market stalls, Pantries |
| Performance Data   |                                                  |
| IP Rating          | IP20                                             |
| Product Dimensions |                                                  |
| Diameter (mm)      | 90                                               |
| Height (mm)        | 1679                                             |