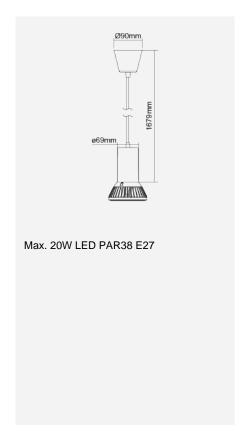

## F11914PD

| Product Data       |                                                  |
|--------------------|--------------------------------------------------|
| Max. Wattage (W)   | 20                                               |
| Light Source       | LED PAR38                                        |
| Lamp Base          | E27                                              |
| Colour             | White (WH12), Silver (SV12),<br>Black (BK12)     |
| Materials          | Polypropylene compound                           |
| Protection Class   | Class II                                         |
| Dimmable           | N/A                                              |
| Weight (g)         | 180                                              |
| Application        | Dinning rooms, Kitchens, Market stalls, Pantries |
| Performance Data   |                                                  |
| IP Rating          | IP20                                             |
| Product Dimensions |                                                  |
| Diameter (mm)      | 90                                               |
| Height (mm)        | 1679                                             |