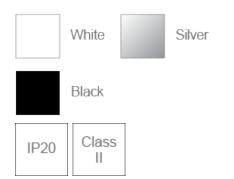

## F11914PD

| Product Data       |                                                  |
|--------------------|--------------------------------------------------|
| Max. Wattage (W)   | 20                                               |
| Light Source       | LED PAR38                                        |
| Lamp Base          | E27                                              |
| Colour             | White (WH12), Silver (SV12),<br>Black (BK12)     |
| Materials          | Polypropylene compound                           |
| Protection Class   | Class II                                         |
| Dimmable           | N/A                                              |
| Weight (g)         | 180                                              |
| Application        | Dinning rooms, Kitchens, Market stalls, Pantries |
| Performance Data   |                                                  |
| IP Rating          | IP20                                             |
| Product Dimensions |                                                  |
| Diameter (mm)      | 90                                               |
| Height (mm)        | 1679                                             |