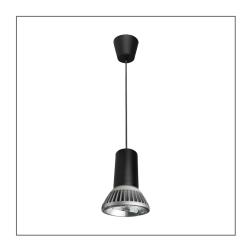

## ARTCO-PAR Suspended Luminaire (PAR38)

Product Code:

## F11914PD

| Product Data       |                                                  |
|--------------------|--------------------------------------------------|
| Max. Wattage (W)   | 20                                               |
| Light Source       | LED PAR38                                        |
| Lamp Base          | E27                                              |
| Colour             | White (WH12), Silver (SV12),<br>Black (BK12)     |
| Materials          | Polypropylene compound                           |
| Protection Class   | Class II                                         |
| Dimmable           | N/A                                              |
| Weight (g)         | 180                                              |
| Application        | Dinning rooms, Kitchens, Market stalls, Pantries |
| Performance Data   |                                                  |
| IP Rating          | IP20                                             |
| Product Dimensions |                                                  |
| Diameter (mm)      | 90                                               |
| Height (mm)        | 1679                                             |

Product Code: F11914PD