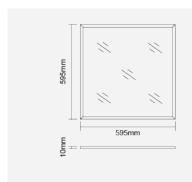

## F53700RC

| Nominal Voltage (V)      | DC 29-33V                                              |  |
|--------------------------|--------------------------------------------------------|--|
| Input Current (mA)       | 1400                                                   |  |
| Product Data             | 1400                                                   |  |
| Product Wattage (W)      | 43                                                     |  |
| Colour Temperature (K)   | Warmwhite (3000K), Coolwhite (4000K), Daylight (6000K) |  |
| Colour Render Index (Ra) | >Ra80                                                  |  |
| Colour                   | White (WH26), Silver (SV63)                            |  |
| Materials                | Aluminium frame and PMMA diffuser                      |  |
| Protection Class         | Class III                                              |  |
| Dimmable                 | Yes                                                    |  |
| Suggested Driver         | LA11019, LA11049                                       |  |
| Weight (g)               | 3723                                                   |  |
| Application              | Classrooms, Conference Rooms<br>Corridors, Offices     |  |
| Performance Data         |                                                        |  |
| Luminous Flux (lm)       | 3800 [3000K], 4100 [4000K],<br>4300 [6000K]            |  |
| Luminous Efficacy (lm/W) | 88 [ 3000K], 95 [4000K], 100<br>[6000K]                |  |
| Rated Life (hrs)         | 50000                                                  |  |
| IP Rating                | IP20                                                   |  |
| Product Dimensions       |                                                        |  |
| Length (mm)              | 595                                                    |  |
| Width (mm)               | 595                                                    |  |
| Height (mm)              | 10                                                     |  |