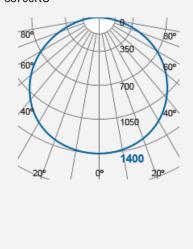

| m         | Lux      | Ø cm |
|-----------|----------|------|
| 0.5       | 5600     | 173  |
| _1_/      | 1400     | 346  |
| 1.5       | 622      | 520  |
| 2         | 350      | 693  |
| Beam angl | e = 120° |      |