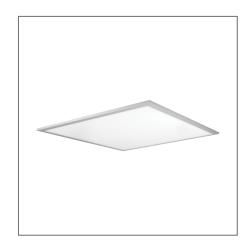

## BERTO Panel (Integrated) - Prismatic Diffuser

## Integrated LED Luminaire F53700RC

Product Code:

## F53700RC

| Nominal Voltage (V)      | DC 29-33V                                              |  |
|--------------------------|--------------------------------------------------------|--|
| Input Current (mA)       | 1400                                                   |  |
| Product Data             | 1400                                                   |  |
| Product Wattage (W)      | 43                                                     |  |
| Colour Temperature (K)   | Warmwhite (3000K), Coolwhite (4000K), Daylight (6000K) |  |
| Colour Render Index (Ra) | >Ra80                                                  |  |
| Colour                   | White (WH26), Silver (SV63)                            |  |
| Materials                | Aluminium frame and PMMA diffuser                      |  |
| Protection Class         | Class III                                              |  |
| Dimmable                 | Yes                                                    |  |
| Suggested Driver         | LA11019, LA11049                                       |  |
| Weight (g)               | 3723                                                   |  |
| Application              | Classrooms, Conference Rooms<br>Corridors, Offices     |  |
| Performance Data         |                                                        |  |
| Luminous Flux (lm)       | 3800 [3000K], 4100 [4000K],<br>4300 [6000K]            |  |
| Luminous Efficacy (lm/W) | 88 [ 3000K], 95 [4000K], 100<br>[6000K]                |  |
| Rated Life (hrs)         | 50000                                                  |  |
| IP Rating                | IP20                                                   |  |
| Product Dimensions       |                                                        |  |
| Length (mm)              | 595                                                    |  |
| Width (mm)               | 595                                                    |  |
| Height (mm)              | 10                                                     |  |