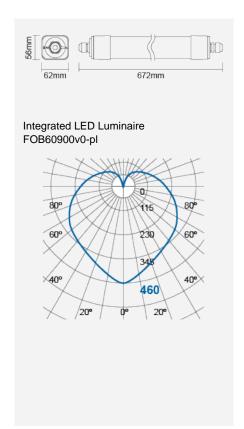

## FOB60900v0-pl

| 220-240V                                               |
|--------------------------------------------------------|
| >0.9                                                   |
|                                                        |
| 19.5                                                   |
| 160                                                    |
| Warmwhite (3000K), Coolwhite (4000K)                   |
| Ra80                                                   |
| Silver (SV16)                                          |
| Polycarbonate with clear prismatic diffuser            |
| Class II                                               |
| No                                                     |
| -30 ° C to +40 ° C                                     |
| 690                                                    |
| Car parks, Underground Areas,<br>Warehouses, Workshops |
|                                                        |
| 1750 [3000K], 1800 [4000K]                             |
| 90 [3000K], 92 [4000K]                                 |
| 50000                                                  |
| IP66                                                   |
|                                                        |
| 672                                                    |
| 62                                                     |
| 56                                                     |
|                                                        |

Product Code: FOB60900v0-pl

| m   | Lux  | Øcm  |
|-----|------|------|
| 0.5 | 1840 | 567  |
| 1   | 460  | 1134 |
| 1.5 | 204  | 1701 |
| 2   | 115  | 2269 |