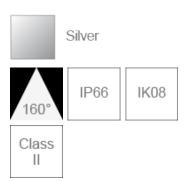

## FOB60900v0-pl

| 220-240V                                               |
|--------------------------------------------------------|
| >0.9                                                   |
|                                                        |
| 19.5                                                   |
| 160                                                    |
| Warmwhite (3000K), Coolwhite (4000K)                   |
| Ra80                                                   |
| Silver (SV16)                                          |
| Polycarbonate with clear prismatic diffuser            |
| Class II                                               |
| No                                                     |
| -30 ° C to +40 ° C                                     |
| 690                                                    |
| Car parks, Underground Areas,<br>Warehouses, Workshops |
|                                                        |
| 1750 [3000K], 1800 [4000K]                             |
| 90 [3000K], 92 [4000K]                                 |
| 50000                                                  |
| IP66                                                   |
|                                                        |
| 672                                                    |
| 62                                                     |
| 56                                                     |
|                                                        |