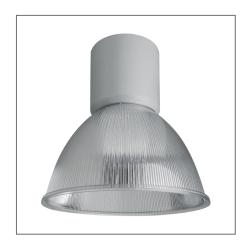

## LUSTER-LED Suspended Luminaire (CLUSTERLITE)

Product Code:

## F11301SU

| Product Data       |                                                                                      |
|--------------------|--------------------------------------------------------------------------------------|
| Max. Wattage (W)   | 35                                                                                   |
| Light Source       | LED CLUSTERLITE                                                                      |
| Lamp Base          | E27                                                                                  |
| Colour             | White (WH12), Silver (SV13),<br>Black (BK12)                                         |
| Materials          | Polycarbonate                                                                        |
| Protection Class   | Class II                                                                             |
| Dimmable           | N/A                                                                                  |
| Weight (g)         | 1100                                                                                 |
| Application        | Exhibitions, Halls, High-ceilings,<br>Manufacturing Bays, Trade Fairs,<br>Warehouses |
| Performance Data   |                                                                                      |
| IP Rating          | IP20                                                                                 |
| Product Dimensions |                                                                                      |
| Diameter (mm)      | 310                                                                                  |
| Height (mm)        | 350                                                                                  |