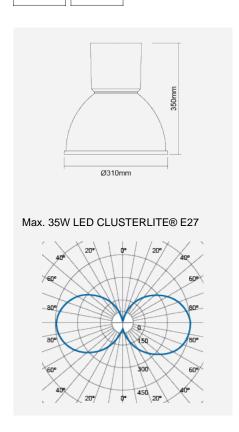

## F11301SU

| Product Data       |                                                                                      |
|--------------------|--------------------------------------------------------------------------------------|
| Max. Wattage (W)   | 35                                                                                   |
| Light Source       | LED CLUSTERLITE                                                                      |
| Lamp Base          | E27                                                                                  |
| Colour             | White (WH12), Silver (SV13),<br>Black (BK12)                                         |
| Materials          | Polycarbonate                                                                        |
| Protection Class   | Class II                                                                             |
| Dimmable           | N/A                                                                                  |
| Weight (g)         | 1100                                                                                 |
| Application        | Exhibitions, Halls, High-ceilings,<br>Manufacturing Bays, Trade Fairs,<br>Warehouses |
| Performance Data   |                                                                                      |
| IP Rating          | IP20                                                                                 |
| Product Dimensions |                                                                                      |
| Diameter (mm)      | 310                                                                                  |
| Height (mm)        | 350                                                                                  |