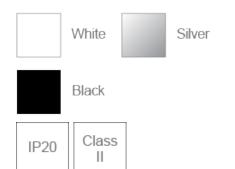

## F11301SU

| Product Data       |                                                                                      |
|--------------------|--------------------------------------------------------------------------------------|
| Max. Wattage (W)   | 35                                                                                   |
| Light Source       | LED CLUSTERLITE                                                                      |
| Lamp Base          | E27                                                                                  |
| Colour             | White (WH12), Silver (SV13),<br>Black (BK12)                                         |
| Materials          | Polycarbonate                                                                        |
| Protection Class   | Class II                                                                             |
| Dimmable           | N/A                                                                                  |
| Weight (g)         | 1100                                                                                 |
| Application        | Exhibitions, Halls, High-ceilings,<br>Manufacturing Bays, Trade Fairs,<br>Warehouses |
| Performance Data   |                                                                                      |
| IP Rating          | IP20                                                                                 |
| Product Dimensions |                                                                                      |
| Diameter (mm)      | 310                                                                                  |
| Height (mm)        | 350                                                                                  |