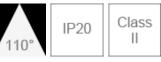

## FIB70100v0-pl

| Electrical Data             |                                                                              |
|-----------------------------|------------------------------------------------------------------------------|
| Voltage (V)                 | 220-240V                                                                     |
| Product Data                |                                                                              |
| Product Wattage (W)         | 25                                                                           |
| Beam Angle (°)              | 110                                                                          |
| Colour Temperature (K)      | Warmwhite (3000K), Coolwhite (4000K), Daylight (6500K)                       |
| Colour Render Index (Ra)    | >Ra80                                                                        |
| Colour                      | White (WH12)                                                                 |
| Materials                   | Polycarbonate                                                                |
| Protection Class            | Class II                                                                     |
| Dimmable                    | No                                                                           |
| Operating Temperature       | -30 ° C to +40 ° C                                                           |
| Weight (g)                  | 720                                                                          |
| Application                 | Cabinets, Corridors and<br>Staircases, Factories,<br>Residential, Warehouses |
| Performance Data            |                                                                              |
| Luminous Flux (lm)          | 2500                                                                         |
| Luminous Efficacy (lm/W)    | 100                                                                          |
| Rated Life (hrs)            | 50000                                                                        |
| IP Rating                   | IP20                                                                         |
| Product Dimensions          |                                                                              |
| Length (mm)                 | 1200                                                                         |
| Width (mm)                  | 75                                                                           |
| Height (mm)                 | 39                                                                           |
| Remarks: Permanent Live Opt | ion: 3-wire connection, allows                                               |