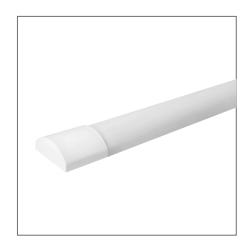

## MALO Batten (Integrated) - Permanent Live Option

## Integrated LED Luminaire FIB70100v0-pl

Product Code:

## FIB70100v0-pl

| Electrical Data             |                                                                              |
|-----------------------------|------------------------------------------------------------------------------|
| Voltage (V)                 | 220-240V                                                                     |
| Product Data                |                                                                              |
| Product Wattage (W)         | 25                                                                           |
| Beam Angle (°)              | 110                                                                          |
| Colour Temperature (K)      | Warmwhite (3000K), Coolwhite (4000K), Daylight (6500K)                       |
| Colour Render Index (Ra)    | >Ra80                                                                        |
| Colour                      | White (WH12)                                                                 |
| Materials                   | Polycarbonate                                                                |
| Protection Class            | Class II                                                                     |
| Dimmable                    | No                                                                           |
| Operating Temperature       | -30 ° C to +40 ° C                                                           |
| Weight (g)                  | 720                                                                          |
| Application                 | Cabinets, Corridors and<br>Staircases, Factories,<br>Residential, Warehouses |
| Performance Data            |                                                                              |
| Luminous Flux (lm)          | 2500                                                                         |
| Luminous Efficacy (lm/W)    | 100                                                                          |
| Rated Life (hrs)            | 50000                                                                        |
| IP Rating                   | IP20                                                                         |
| Product Dimensions          |                                                                              |
| Length (mm)                 | 1200                                                                         |
| Width (mm)                  | 75                                                                           |
| Height (mm)                 | 39                                                                           |
| Remarks: Permanent Live Opt | ion: 3-wire connection, allows                                               |