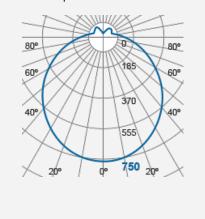

## FIB70100v0-pl

| Electrical Data             |                                                                              |
|-----------------------------|------------------------------------------------------------------------------|
| Voltage (V)                 | 220-240V                                                                     |
| Product Data                |                                                                              |
| Product Wattage (W)         | 25                                                                           |
| Beam Angle (°)              | 110                                                                          |
| Colour Temperature (K)      | Warmwhite (3000K), Coolwhite (4000K), Daylight (6500K)                       |
| Colour Render Index (Ra)    | >Ra80                                                                        |
| Colour                      | White (WH12)                                                                 |
| Materials                   | Polycarbonate                                                                |
| Protection Class            | Class II                                                                     |
| Dimmable                    | No                                                                           |
| Operating Temperature       | -30 ° C to +40 ° C                                                           |
| Weight (g)                  | 720                                                                          |
| Application                 | Cabinets, Corridors and<br>Staircases, Factories,<br>Residential, Warehouses |
| Performance Data            |                                                                              |
| Luminous Flux (lm)          | 2500                                                                         |
| Luminous Efficacy (lm/W)    | 100                                                                          |
| Rated Life (hrs)            | 50000                                                                        |
| IP Rating                   | IP20                                                                         |
| Product Dimensions          |                                                                              |
| Length (mm)                 | 1200                                                                         |
| Width (mm)                  | 75                                                                           |
| Height (mm)                 | 39                                                                           |
| Remarks: Permanent Live Opt | ion: 3-wire connection, allows                                               |