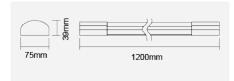

## FIB70100v0-pl

| Electrical Data             |                                                                              |
|-----------------------------|------------------------------------------------------------------------------|
| Voltage (V)                 | 220-240V                                                                     |
| Product Data                |                                                                              |
| Product Wattage (W)         | 25                                                                           |
| Beam Angle (°)              | 110                                                                          |
| Colour Temperature (K)      | Warmwhite (3000K), Coolwhite (4000K), Daylight (6500K)                       |
| Colour Render Index (Ra)    | >Ra80                                                                        |
| Colour                      | White (WH12)                                                                 |
| Materials                   | Polycarbonate                                                                |
| Protection Class            | Class II                                                                     |
| Dimmable                    | No                                                                           |
| Operating Temperature       | -30 ° C to +40 ° C                                                           |
| Weight (g)                  | 720                                                                          |
| Application                 | Cabinets, Corridors and<br>Staircases, Factories,<br>Residential, Warehouses |
| Performance Data            |                                                                              |
| Luminous Flux (lm)          | 2500                                                                         |
| Luminous Efficacy (lm/W)    | 100                                                                          |
| Rated Life (hrs)            | 50000                                                                        |
| IP Rating                   | IP20                                                                         |
| Product Dimensions          |                                                                              |
| Length (mm)                 | 1200                                                                         |
| Width (mm)                  | 75                                                                           |
| Height (mm)                 | 39                                                                           |
| Remarks: Permanent Live Opt | ion: 3-wire connection, allows                                               |