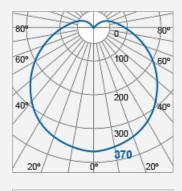

| m                 | Lux  | Ø cm |  |
|-------------------|------|------|--|
| 0.5               | 1480 | 173  |  |
| 1                 | 370  | 346  |  |
| 1.5               | 164  | 520  |  |
| / 2               | 93   | 693  |  |
| Beam angle = 120° |      |      |  |