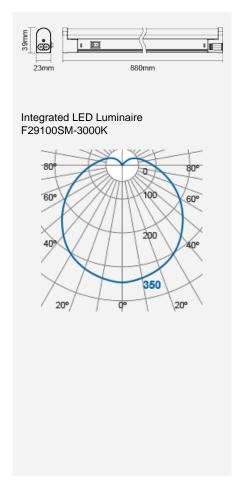

## F29100SM

| Voltage (V)              | 220-240V                                                                         |  |
|--------------------------|----------------------------------------------------------------------------------|--|
| Product Data             |                                                                                  |  |
| Product Wattage (W)      | 17                                                                               |  |
| Colour Temperature (K)   | Warmwhite (3000K), Coolwhite (4000K)                                             |  |
| Colour Render Index (Ra) | >Ra80                                                                            |  |
| Colour                   | White (WH13)                                                                     |  |
| Materials                | Polycarbonate                                                                    |  |
| Protection Class         | Class II                                                                         |  |
| Dimmable                 | No                                                                               |  |
| Weight (g)               | 226                                                                              |  |
| Application              | Office, Display Shelves, Light<br>Troughs, Shops and Boutiques,<br>Wall Lighting |  |
| Performance Data         |                                                                                  |  |
| Luminous Flux (lm)       | 1600 [3000K], 1700 [4000K]                                                       |  |
| Luminous Efficacy (lm/W) | 94 [3000K], 100 [4000K]                                                          |  |
| Rated Life (hrs)         | 25000                                                                            |  |
| IP Rating                | IP20                                                                             |  |
| Product Dimensions       |                                                                                  |  |
| Length (mm)              | 880                                                                              |  |
| Width (mm)               | 23                                                                               |  |
| Height (mm)              | 39                                                                               |  |

MEGAMAN® PINO)

Product Code: F29100SM

| m             | Lux    | Ø cm |
|---------------|--------|------|
| 0.5           | 1400   | 173  |
| _1_/          | 350    | 346  |
| 1.5           | 156    | 520  |
| 2             | 88     | 693  |
| Beam angle    | = 120° |      |
| F29100SM-4000 | K      |      |