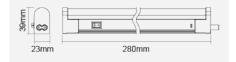

## Product Code:

FIB71400v0

| Electrical Data                                                                                                                                                                                                           |                                                                                  |
|---------------------------------------------------------------------------------------------------------------------------------------------------------------------------------------------------------------------------|----------------------------------------------------------------------------------|
| Voltage (V)                                                                                                                                                                                                               | 220-240V                                                                         |
| Product Data                                                                                                                                                                                                              |                                                                                  |
| Product Wattage (W)                                                                                                                                                                                                       | 3.5                                                                              |
| Colour Temperature (K)                                                                                                                                                                                                    | Warmwhite (3000K), Coolwhite<br>(4000K), Daylight(6500K)                         |
| Colour Render Index (Ra)                                                                                                                                                                                                  | >Ra80                                                                            |
| Colour                                                                                                                                                                                                                    | White (WH13)                                                                     |
| Materials                                                                                                                                                                                                                 | Polycarbonate                                                                    |
| Protection Class                                                                                                                                                                                                          | Class II                                                                         |
| Dimmable                                                                                                                                                                                                                  | No                                                                               |
| Operating Temperature                                                                                                                                                                                                     | -30 ° C to +40 ° C                                                               |
| Application                                                                                                                                                                                                               | Office, Display Shelves, Light<br>Troughs, Shops and Boutiques,<br>Wall Lighting |
| Performance Data                                                                                                                                                                                                          |                                                                                  |
| Luminous Flux (lm)                                                                                                                                                                                                        | 300 [3000K], 320 [4000K/6500K]                                                   |
| Luminous Efficacy (Im/W)                                                                                                                                                                                                  | 86 [3000K], 91 [4000K/6500K]                                                     |
| Rated Life (hrs)                                                                                                                                                                                                          | 35000 hrs at L70 B50 at Ta 25 ° C<br>(hrs)                                       |
| IP Rating                                                                                                                                                                                                                 | IP20                                                                             |
| Product Dimensions                                                                                                                                                                                                        |                                                                                  |
| Length (mm)                                                                                                                                                                                                               | 280                                                                              |
| Width (mm)                                                                                                                                                                                                                | 23                                                                               |
| Height (mm)                                                                                                                                                                                                               | 39                                                                               |
| Remarks: Accessories:<br>LA8002 1.8 Power Cord<br>LA8036 150mm Patch Cord<br>LA8004 Angle Joint for PINOLITE<br>LA8005 Mounting Clips (Comes with the MEGAMAN <sup>®</sup> PINOLITE)<br>LA8039 Female pole protective cap |                                                                                  |