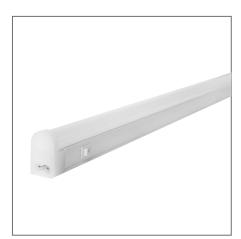

## Product Code:

FIB71400v0

| Electrical Data                                                                                                                                                                                                           |                                                                                  |
|---------------------------------------------------------------------------------------------------------------------------------------------------------------------------------------------------------------------------|----------------------------------------------------------------------------------|
| Voltage (V)                                                                                                                                                                                                               | 220-240V                                                                         |
| Product Data                                                                                                                                                                                                              |                                                                                  |
| Product Wattage (W)                                                                                                                                                                                                       | 3.5                                                                              |
| Colour Temperature (K)                                                                                                                                                                                                    | Warmwhite (3000K), Coolwhite<br>(4000K), Daylight(6500K)                         |
| Colour Render Index (Ra)                                                                                                                                                                                                  | >Ra80                                                                            |
| Colour                                                                                                                                                                                                                    | White (WH13)                                                                     |
| Materials                                                                                                                                                                                                                 | Polycarbonate                                                                    |
| Protection Class                                                                                                                                                                                                          | Class II                                                                         |
| Dimmable                                                                                                                                                                                                                  | No                                                                               |
| Operating Temperature                                                                                                                                                                                                     | -30 ° C to +40 ° C                                                               |
| Application                                                                                                                                                                                                               | Office, Display Shelves, Light<br>Troughs, Shops and Boutiques,<br>Wall Lighting |
| Performance Data                                                                                                                                                                                                          |                                                                                  |
| Luminous Flux (lm)                                                                                                                                                                                                        | 300 [3000K], 320 [4000K/6500K]                                                   |
| Luminous Efficacy (Im/W)                                                                                                                                                                                                  | 86 [3000K], 91 [4000K/6500K]                                                     |
| Rated Life (hrs)                                                                                                                                                                                                          | 35000 hrs at L70 B50 at Ta 25 ° C<br>(hrs)                                       |
| IP Rating                                                                                                                                                                                                                 | IP20                                                                             |
| Product Dimensions                                                                                                                                                                                                        |                                                                                  |
| Length (mm)                                                                                                                                                                                                               | 280                                                                              |
| Width (mm)                                                                                                                                                                                                                | 23                                                                               |
| Height (mm)                                                                                                                                                                                                               | 39                                                                               |
| Remarks: Accessories:<br>LA8002 1.8 Power Cord<br>LA8036 150mm Patch Cord<br>LA8004 Angle Joint for PINOLITE<br>LA8005 Mounting Clips (Comes with the MEGAMAN <sup>®</sup> PINOLITE)<br>LA8039 Female pole protective cap |                                                                                  |