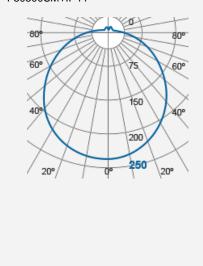

Product Code: F50500SM+IP44

| m          | Lux      | Ø cm |
|------------|----------|------|
| 0.5        | 1000     | 143  |
| _1_/       | 250      | 286  |
| 1.5        | 111      | 428  |
| 2          | 63       | 571  |
| Beam angle | e = 110° |      |