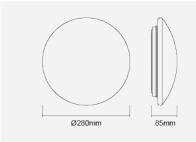

## F50500SM+IP44

| Electrical Data          |                                                                     |
|--------------------------|---------------------------------------------------------------------|
| Voltage (V)              | 220-240V                                                            |
| Product Data             |                                                                     |
| Product Wattage (W)      | 10.5                                                                |
| Colour Temperature (K)   | Warmwhite (3000K), Coolwhite (4000K)                                |
| Colour Render Index (Ra) | >Ra80                                                               |
| Colour                   | White (WH26)                                                        |
| Materials                | Steel Housing with PMMA Diffuser                                    |
| Protection Class         | Class I                                                             |
| Dimmable                 | No                                                                  |
| Weight (g)               | 400                                                                 |
| Application              | Bathrooms, Corridors, Hotels,<br>Kitchens, Residential applications |
| Performance Data         |                                                                     |
| Luminous Flux (lm)       | 800                                                                 |
| Luminous Efficacy (Im/W) | 76                                                                  |
| Rated Life (hrs)         | 25000                                                               |
| IP Rating                | IP44                                                                |
| Product Dimensions       |                                                                     |
| Diameter (mm)            | 280                                                                 |
| Height (mm)              | 85                                                                  |