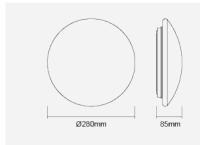

## F50500SM

| 220-240V                                                            |
|---------------------------------------------------------------------|
|                                                                     |
| 10.5                                                                |
| Warmwhite (3000K), Coolwhite (4000K)                                |
| >Ra80                                                               |
| White (WH26)                                                        |
| Steel Housing with PMMA Diffuser                                    |
| Class I                                                             |
| No                                                                  |
| 374                                                                 |
| Bathrooms, Corridors, Hotels,<br>Kitchens, Residential applications |
|                                                                     |
| 800                                                                 |
| 76                                                                  |
| 25000                                                               |
| IP20                                                                |
|                                                                     |
| 280                                                                 |
| 85                                                                  |
|                                                                     |