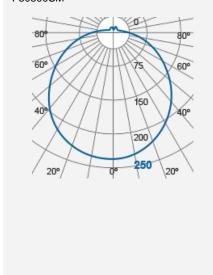

Product Code: F50500SM

| m          | Lux      | Ø cm |
|------------|----------|------|
| 0.5        | 1000     | 143  |
| 1/         | 250      | 286  |
| 1.5        | 111      | 428  |
| 2          | 63       | 571  |
| Beam angle | e = 110° |      |