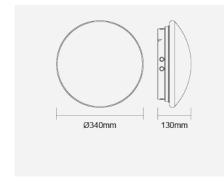

## FCL53600v0-em/hp

| Electrical Data              |                                                                     |
|------------------------------|---------------------------------------------------------------------|
| Voltage (V)                  | 220-240V                                                            |
| Product Data                 |                                                                     |
| Product Wattage (W)          | 16.5                                                                |
| Beam Angle (°)               | 110                                                                 |
| Colour Temperature (K)       | Warmwhite (3000K), Coolwhite (4000K)                                |
| Colour                       | White (WH26)                                                        |
| Materials                    | Metal Housing with PMMA Diffuser                                    |
| Protection Class             | Class                                                               |
| Dimmable                     | No                                                                  |
| Operating Temperature        | -5 ° C to +40 ° C                                                   |
| Application                  | Bathrooms, Corridors, Hotels,<br>Kitchens, Residential applications |
| Performance Data             |                                                                     |
| Max. Luminous Intensity (cd) | 320                                                                 |
| Luminous Flux (lm)           | 1100                                                                |
| Luminous Efficacy (lm/W)     | 67                                                                  |
| Rated Life (hrs)             | 25000hrs at L70 B50 at Ta 25 ° C                                    |
| Remarks: 3hrs Battery        |                                                                     |