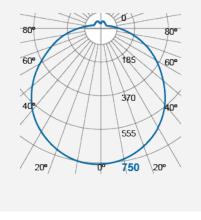

Product Code: FCL63300v0-ms

| m        | Lux        | Ø cm |
|----------|------------|------|
| 0.5      | 3000       | 143  |
| 1        | 750        | 286  |
| 1.5      | 333        | 428  |
| 2        | 188        | 571  |
| Beam and | ale = 110° |      |