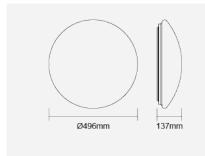

## FCL63300v0-ms

| Electrical Data          |                                                                     |
|--------------------------|---------------------------------------------------------------------|
| Voltage (V)              | 220-240V                                                            |
| Product Data             |                                                                     |
| Product Wattage (W)      | 32.5                                                                |
| Beam Angle (°)           | 110                                                                 |
| Colour Temperature (K)   | Warmwhite (3000K), Coolwhite (4000K), Daylight (6500K)              |
| Colour Render Index (Ra) | Ra80                                                                |
| Colour                   | White (WH26)                                                        |
| Materials                | Metal Housing with PMMA Diffuser                                    |
| Protection Class         | Class I                                                             |
| Dimmable                 | No                                                                  |
| Operating Temperature    | -30 ° C to +40 ° C                                                  |
| Weight (g)               | 1362                                                                |
| Application              | Bathrooms, Corridors, Hotels,<br>Kitchens, Residential applications |
| Performance Data         |                                                                     |
| Luminous Flux (Im)       | 2700                                                                |
| Luminous Efficacy (Im/W) | 83                                                                  |
| Rated Life (hrs)         | 50000                                                               |
| IP Rating                | IP44                                                                |
| Product Dimensions       |                                                                     |
| Diameter (mm)            | 496                                                                 |
| Height (mm)              | 137                                                                 |