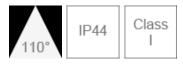

## FCL63300v0-ms

| Electrical Data          |                                                                     |
|--------------------------|---------------------------------------------------------------------|
| Voltage (V)              | 220-240V                                                            |
| Product Data             |                                                                     |
| Product Wattage (W)      | 32.5                                                                |
| Beam Angle (°)           | 110                                                                 |
| Colour Temperature (K)   | Warmwhite (3000K), Coolwhite (4000K), Daylight (6500K)              |
| Colour Render Index (Ra) | Ra80                                                                |
| Colour                   | White (WH26)                                                        |
| Materials                | Metal Housing with PMMA Diffuser                                    |
| Protection Class         | Class I                                                             |
| Dimmable                 | No                                                                  |
| Operating Temperature    | -30 ° C to +40 ° C                                                  |
| Weight (g)               | 1362                                                                |
| Application              | Bathrooms, Corridors, Hotels,<br>Kitchens, Residential applications |
| Performance Data         |                                                                     |
| Luminous Flux (Im)       | 2700                                                                |
| Luminous Efficacy (Im/W) | 83                                                                  |
| Rated Life (hrs)         | 50000                                                               |
| IP Rating                | IP44                                                                |
| Product Dimensions       |                                                                     |
| Diameter (mm)            | 496                                                                 |
| Height (mm)              | 137                                                                 |