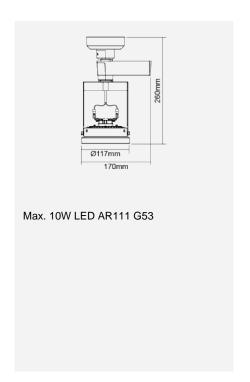

## F25139SM

| Deschart Data      |                                                                          |
|--------------------|--------------------------------------------------------------------------|
| Product Data       |                                                                          |
| Max. Wattage (W)   | 10                                                                       |
| Light Source       | LED AR111                                                                |
| Lamp Base          | G53                                                                      |
| Rotating Angle (°) | 340                                                                      |
| Tilting Angle (°)  | 170                                                                      |
| Colour             | White (WH21), Silver (SV23),<br>Black (BK21), Gold (GD21)                |
| Materials          | Steel and Plastic                                                        |
| Protection Class   | Class III                                                                |
| Dimmable           | N/A                                                                      |
| Weight (g)         | 312                                                                      |
| Application        | Galleries, Hotels, Residential applications, Restaurants, Retail outlets |
| Performance Data   |                                                                          |
| IP Rating          | IP20                                                                     |
| Product Dimensions |                                                                          |
| Diameter (mm)      | 117                                                                      |
| Length (mm)        | 170                                                                      |
| Height (mm)        | 260                                                                      |