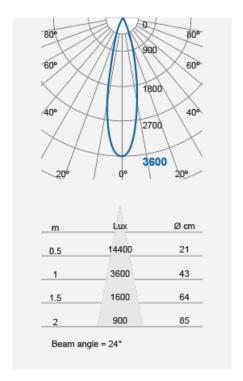

## F25139SM

| Deschart Data      |                                                                          |
|--------------------|--------------------------------------------------------------------------|
| Product Data       |                                                                          |
| Max. Wattage (W)   | 10                                                                       |
| Light Source       | LED AR111                                                                |
| Lamp Base          | G53                                                                      |
| Rotating Angle (°) | 340                                                                      |
| Tilting Angle (°)  | 170                                                                      |
| Colour             | White (WH21), Silver (SV23),<br>Black (BK21), Gold (GD21)                |
| Materials          | Steel and Plastic                                                        |
| Protection Class   | Class III                                                                |
| Dimmable           | N/A                                                                      |
| Weight (g)         | 312                                                                      |
| Application        | Galleries, Hotels, Residential applications, Restaurants, Retail outlets |
| Performance Data   |                                                                          |
| IP Rating          | IP20                                                                     |
| Product Dimensions |                                                                          |
| Diameter (mm)      | 117                                                                      |
| Length (mm)        | 170                                                                      |
| Height (mm)        | 260                                                                      |