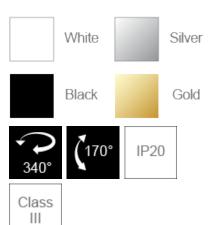

## F25139SM

| Deschart Data      |                                                                          |
|--------------------|--------------------------------------------------------------------------|
| Product Data       |                                                                          |
| Max. Wattage (W)   | 10                                                                       |
| Light Source       | LED AR111                                                                |
| Lamp Base          | G53                                                                      |
| Rotating Angle (°) | 340                                                                      |
| Tilting Angle (°)  | 170                                                                      |
| Colour             | White (WH21), Silver (SV23),<br>Black (BK21), Gold (GD21)                |
| Materials          | Steel and Plastic                                                        |
| Protection Class   | Class III                                                                |
| Dimmable           | N/A                                                                      |
| Weight (g)         | 312                                                                      |
| Application        | Galleries, Hotels, Residential applications, Restaurants, Retail outlets |
| Performance Data   |                                                                          |
| IP Rating          | IP20                                                                     |
| Product Dimensions |                                                                          |
| Diameter (mm)      | 117                                                                      |
| Length (mm)        | 170                                                                      |
| Height (mm)        | 260                                                                      |