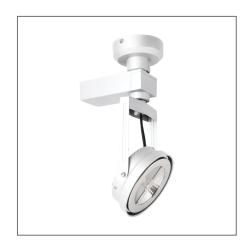

## TOBY Track Lighting (AR111) - Surface Mounted Version

Product Code:

## F25139SM

| Deschart Data      |                                                                          |
|--------------------|--------------------------------------------------------------------------|
| Product Data       |                                                                          |
| Max. Wattage (W)   | 10                                                                       |
| Light Source       | LED AR111                                                                |
| Lamp Base          | G53                                                                      |
| Rotating Angle (°) | 340                                                                      |
| Tilting Angle (°)  | 170                                                                      |
| Colour             | White (WH21), Silver (SV23),<br>Black (BK21), Gold (GD21)                |
| Materials          | Steel and Plastic                                                        |
| Protection Class   | Class III                                                                |
| Dimmable           | N/A                                                                      |
| Weight (g)         | 312                                                                      |
| Application        | Galleries, Hotels, Residential applications, Restaurants, Retail outlets |
| Performance Data   |                                                                          |
| IP Rating          | IP20                                                                     |
| Product Dimensions |                                                                          |
| Diameter (mm)      | 117                                                                      |
| Length (mm)        | 170                                                                      |
| Height (mm)        | 260                                                                      |

Product Code: F25139SM