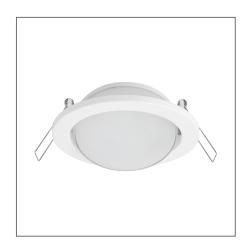

## CHICO Adjustable Recessed Downlight (Integrated)

Product Code:

## F52700RC

| Electrical Data          |                                                                                          |
|--------------------------|------------------------------------------------------------------------------------------|
| Voltage (V)              | 220-240V                                                                                 |
| Product Data             |                                                                                          |
| Product Wattage (W)      | 5                                                                                        |
| Tilting Angle (°)        | 25                                                                                       |
| Colour Temperature (K)   | Warmwhite (2800K), Coolwhite (4000K)                                                     |
| Colour Render Index (Ra) | >Ra80                                                                                    |
| Colour                   | White (WH12), Silver (SV22),<br>Black (BK12), Brushed Nickel<br>(NI52)                   |
| Materials                | Plastic housing and diffuser                                                             |
| Protection Class         | Class II                                                                                 |
| Dimmable                 | No                                                                                       |
| Weight (g)               | 110                                                                                      |
| Application              | Display Shelves, Hotels, Kitchen<br>Cabinets and Counters,<br>Restaurants, Wall Lighting |
| Performance Data         |                                                                                          |
| Luminous Flux (lm)       | 300                                                                                      |
| Luminous Efficacy (Im/W) | 60                                                                                       |
| Rated Life (hrs)         | 15000                                                                                    |
| IP Rating                | IP20                                                                                     |
| Product Dimensions       |                                                                                          |
| Diameter (mm)            | 104                                                                                      |
| Height (mm)              | 28                                                                                       |
| Cut-out (mm)             | Ø90                                                                                      |