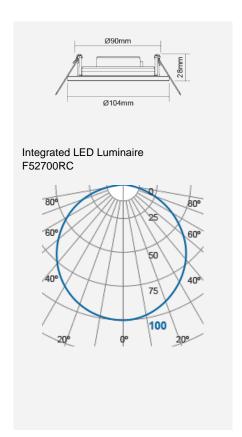

## F52700RC

| Electrical Data          |                                                                                          |
|--------------------------|------------------------------------------------------------------------------------------|
| Voltage (V)              | 220-240V                                                                                 |
| Product Data             |                                                                                          |
| Product Wattage (W)      | 5                                                                                        |
| Tilting Angle (°)        | 25                                                                                       |
| Colour Temperature (K)   | Warmwhite (2800K), Coolwhite (4000K)                                                     |
| Colour Render Index (Ra) | >Ra80                                                                                    |
| Colour                   | White (WH12), Silver (SV22),<br>Black (BK12), Brushed Nickel<br>(NI52)                   |
| Materials                | Plastic housing and diffuser                                                             |
| Protection Class         | Class II                                                                                 |
| Dimmable                 | No                                                                                       |
| Weight (g)               | 110                                                                                      |
| Application              | Display Shelves, Hotels, Kitchen<br>Cabinets and Counters,<br>Restaurants, Wall Lighting |
| Performance Data         |                                                                                          |
| Luminous Flux (lm)       | 300                                                                                      |
| Luminous Efficacy (Im/W) | 60                                                                                       |
| Rated Life (hrs)         | 15000                                                                                    |
| IP Rating                | IP20                                                                                     |
| Product Dimensions       |                                                                                          |
| Diameter (mm)            | 104                                                                                      |
| Height (mm)              | 28                                                                                       |
| Cut-out (mm)             | Ø90                                                                                      |