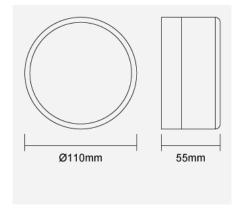

## **DANI Surface Mounted Luminaire**











## Product Code:

## FWL70318v0

| Electrical Data          |                                      |
|--------------------------|--------------------------------------|
| Voltage (V)              | 220-240V                             |
| Product Data             |                                      |
| Product Wattage (W)      | 7                                    |
| Light Source             | GX53                                 |
| Colour Temperature (K)   | Warmwhite (2800K), Coolwhite (4000K) |
| Colour                   | Nickel (NI51)                        |
| Protection Class         | Class II                             |
| Dimmable                 | No                                   |
| Energy Label             | A+                                   |
| Application