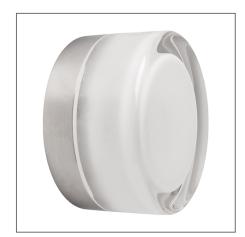

## **DANI Surface Mounted Luminaire**

## Product Code:

## FWL70318v0

| Electrical Data          |                                      |
|--------------------------|--------------------------------------|
| Voltage (V)              | 220-240V                             |
| Product Data             |                                      |
| Product Wattage (W)      | 7                                    |
| Light Source             | GX53                                 |
| Colour Temperature (K)   | Warmwhite (2800K), Coolwhite (4000K) |
| Colour                   | Nickel (NI51)                        |
| Protection Class         | Class II                             |
| Dimmable                 | No                                   |
| Energy Label             | A+                                   |
| Application              | Hospitality, Residential             |
| Performance Data         |                                      |
| Total Luminous Flux (Im) | 520                                  |
| Luminous Flux (lm)       | 520                                  |
| Luminous Efficacy (Im/W) | 74                                   |
| Luminous Flux (lm)       | 520                                  |
| Luminous Efficacy (Im/W) | 74                                   |
| Rated Life (L70) (hrs)   | LEAVE IT BLANK                       |