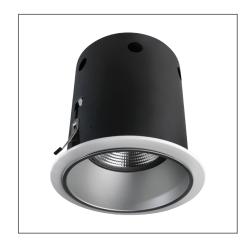

## **GRANADA Recessed Downlight (PAR38)**

Max. 20W LED PAR38 E27

Product Code:

## F31114RC

| Product Data       |                                                           |  |
|--------------------|-----------------------------------------------------------|--|
| Max. Wattage (W)   | 20                                                        |  |
| Light Source       | LED PAR38                                                 |  |
| Lamp Base          | E27                                                       |  |
| Colour             | White (WH21)                                              |  |
| Materials          | Aluminium                                                 |  |
| Protection Class   | Class I                                                   |  |
| Dimmable           | N/A                                                       |  |
| Weight (g)         | 1110                                                      |  |
| Application        | Corridors, Hotels, Offices,<br>Restaurant, Shopping Malls |  |
| Performance Data   |                                                           |  |
| IP Rating          | IP20                                                      |  |
| Product Dimensions |                                                           |  |
| Diameter (mm)      | 193                                                       |  |
| Height (mm)        | 230                                                       |  |
| Cut-out (mm)       | Ø165                                                      |  |