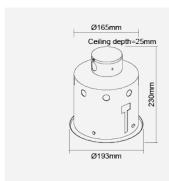

## F31114RC

| Product Data       |                                                           |  |
|--------------------|-----------------------------------------------------------|--|
| Max. Wattage (W)   | 20                                                        |  |
| Light Source       | LED PAR38                                                 |  |
| Lamp Base          | E27                                                       |  |
| Colour             | White (WH21)                                              |  |
| Materials          | Aluminium                                                 |  |
| Protection Class   | Class I                                                   |  |
| Dimmable           | N/A                                                       |  |
| Weight (g)         | 1110                                                      |  |
| Application        | Corridors, Hotels, Offices,<br>Restaurant, Shopping Malls |  |
| Performance Data   |                                                           |  |
| IP Rating          | IP20                                                      |  |
| Product Dimensions |                                                           |  |
| Diameter (mm)      | 193                                                       |  |
| Height (mm)        | 230                                                       |  |
| Cut-out (mm)       | Ø165                                                      |  |