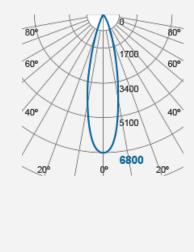

| m       | Lux        | Ø cm |
|---------|------------|------|
| 0.5     | 27200      | 22   |
| 1       | 6800       | 44   |
| 1.5     | 3022       | 67   |
| _ 2     | 1700       | 89   |
| Beam ar | ngle = 25° |      |
|         |            |      |