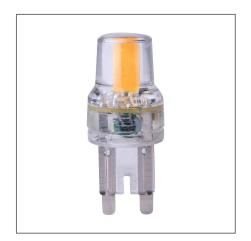

## G9 2W GU9 2800K

## LU0702-GU9-2800K-230V

| Electrical Data                                                                                                              |                          |
|------------------------------------------------------------------------------------------------------------------------------|--------------------------|
| Voltage (V)                                                                                                                  | 220-240V                 |
| Product Data                                                                                                                 |                          |
| Lamp Base                                                                                                                    | GU9                      |
| Product Wattage (W)                                                                                                          | 2                        |
| Colour Temperature (K)                                                                                                       | Warmwhite (2800K)        |
| Colour Render Index (Ra)                                                                                                     | Ra80                     |
| Dimmable                                                                                                                     | No                       |
| Energy Label                                                                                                                 | A++                      |
| Operating Temperature                                                                                                        | -30 ° C to +40 ° C       |
| Mercury Content (mg)                                                                                                         | N/A                      |
| Weight (g)                                                                                                                   | 8                        |
| Application                                                                                                                  | Hospitality, Residential |
| Performance Data                                                                                                             |                          |
| Total Luminous Flux (Im)                                                                                                     | 180                      |
| Rated Life (hrs)                                                                                                             | 15000                    |
| Product Dimensions                                                                                                           |                          |
| Diameter (mm)                                                                                                                | 19                       |
| Length (mm)                                                                                                                  | 43                       |
| Remarks:                                                                                                                     |                          |
| The rated wattage, rated lamp life and rated luminous flux are equivalent to their nominal values, which show on the product |                          |