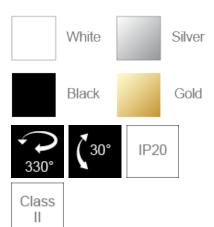

## F13417RC

| Product Data       |                                                                                                               |
|--------------------|---------------------------------------------------------------------------------------------------------------|
| Max. Wattage (W)   | 8                                                                                                             |
| Light Source       | LED PAR16                                                                                                     |
| Lamp Base          | GU10                                                                                                          |
| Rotating Angle (°) | 330                                                                                                           |
| Tilting Angle (°)  | 30                                                                                                            |
| Colour             | White (WH24), Silver (SV26),<br>Black (BK23), Gold (GD23)                                                     |
| Materials          | Aluminium and polycarbonate                                                                                   |
| Protection Class   | Class II                                                                                                      |
| Dimmable           | N/A                                                                                                           |
| Weight (g)         | 255                                                                                                           |
| Application        | Homes, Department Stores,<br>Exhibition Booths, Galleries and<br>Museums, Restaurants, Shops<br>and Boutiques |
| Performance Data   |                                                                                                               |
| IP Rating          | IP20                                                                                                          |
| Product Dimensions |                                                                                                               |
| Diameter (mm)      | 110                                                                                                           |
| Height (mm)        | 97                                                                                                            |
| Cut-out (mm)       | Ø96                                                                                                           |