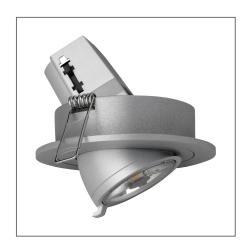

## MALCOLM Adjustable Recessed Downlight (PAR16)

Product Code:

## F13417RC

| Product Data       |                                                                                                               |
|--------------------|---------------------------------------------------------------------------------------------------------------|
| Max. Wattage (W)   | 8                                                                                                             |
| Light Source       | LED PAR16                                                                                                     |
| Lamp Base          | GU10                                                                                                          |
| Rotating Angle (°) | 330                                                                                                           |
| Tilting Angle (°)  | 30                                                                                                            |
| Colour             | White (WH24), Silver (SV26),<br>Black (BK23), Gold (GD23)                                                     |
| Materials          | Aluminium and polycarbonate                                                                                   |
| Protection Class   | Class II                                                                                                      |
| Dimmable           | N/A                                                                                                           |
| Weight (g)         | 255                                                                                                           |
| Application        | Homes, Department Stores,<br>Exhibition Booths, Galleries and<br>Museums, Restaurants, Shops<br>and Boutiques |
| Performance Data   |                                                                                                               |
| IP Rating          | IP20                                                                                                          |
| Product Dimensions |                                                                                                               |
| Diameter (mm)      | 110                                                                                                           |
| Height (mm)        | 97                                                                                                            |
| Cut-out (mm)       | Ø96                                                                                                           |