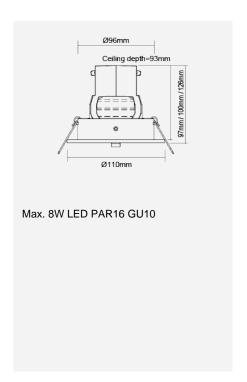

## F13417RC

| Product Data       |                                                                                                               |
|--------------------|---------------------------------------------------------------------------------------------------------------|
| Max. Wattage (W)   | 8                                                                                                             |
| Light Source       | LED PAR16                                                                                                     |
| Lamp Base          | GU10                                                                                                          |
| Rotating Angle (°) | 330                                                                                                           |
| Tilting Angle (°)  | 30                                                                                                            |
| Colour             | White (WH24), Silver (SV26),<br>Black (BK23), Gold (GD23)                                                     |
| Materials          | Aluminium and polycarbonate                                                                                   |
| Protection Class   | Class II                                                                                                      |
| Dimmable           | N/A                                                                                                           |
| Weight (g)         | 255                                                                                                           |
| Application        | Homes, Department Stores,<br>Exhibition Booths, Galleries and<br>Museums, Restaurants, Shops<br>and Boutiques |
| Performance Data   |                                                                                                               |
| IP Rating          | IP20                                                                                                          |
| Product Dimensions |                                                                                                               |
| Diameter (mm)      | 110                                                                                                           |
| Height (mm)        | 97                                                                                                            |
| Cut-out (mm)       | Ø96                                                                                                           |