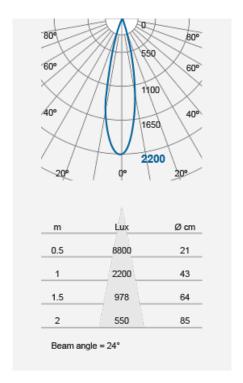

## F13417RC

| Product Data       |                                                                                                               |
|--------------------|---------------------------------------------------------------------------------------------------------------|
| Max. Wattage (W)   | 8                                                                                                             |
| Light Source       | LED PAR16                                                                                                     |
| Lamp Base          | GU10                                                                                                          |
| Rotating Angle (°) | 330                                                                                                           |
| Tilting Angle (°)  | 30                                                                                                            |
| Colour             | White (WH24), Silver (SV26),<br>Black (BK23), Gold (GD23)                                                     |
| Materials          | Aluminium and polycarbonate                                                                                   |
| Protection Class   | Class II                                                                                                      |
| Dimmable           | N/A                                                                                                           |
| Weight (g)         | 255                                                                                                           |
| Application        | Homes, Department Stores,<br>Exhibition Booths, Galleries and<br>Museums, Restaurants, Shops<br>and Boutiques |
| Performance Data   |                                                                                                               |
| IP Rating          | IP20                                                                                                          |
| Product Dimensions |                                                                                                               |
| Diameter (mm)      | 110                                                                                                           |
| Height (mm)        | 97                                                                                                            |
| Cut-out (mm)       | Ø96                                                                                                           |