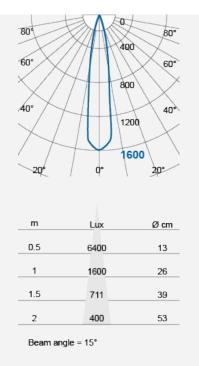

## F13442RC

| Product Data       |                                                                                                               |
|--------------------|---------------------------------------------------------------------------------------------------------------|
| Max. Wattage (W)   | 7                                                                                                             |
| Light Source       | LED PAR16                                                                                                     |
| Lamp Base          | E14                                                                                                           |
| Rotating Angle (°) | 330                                                                                                           |
| Tilting Angle (°)  | 30                                                                                                            |
| Colour             | White (WH24), Silver (SV26),<br>Black (BK23), Gold (GD23)                                                     |
| Materials          | Aluminium and polycarbonate                                                                                   |
| Protection Class   | Class II                                                                                                      |
| Dimmable           | N/A                                                                                                           |
| Weight (g)         | 245                                                                                                           |
| Application        | Homes, Department Stores,<br>Exhibition Booths, Galleries and<br>Museums, Restaurants, Shops<br>and Boutiques |
| Performance Data   |                                                                                                               |
| IP Rating          | IP20                                                                                                          |
| Product Dimensions |                                                                                                               |
| Diameter (mm)      | 110                                                                                                           |
| Height (mm)        | 126                                                                                                           |
| Cut-out (mm)       | Ø96                                                                                                           |