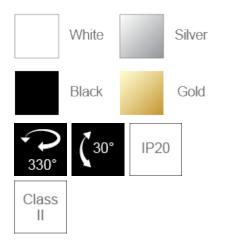

## F13442RC

| Product Data       |                                                                                                               |
|--------------------|---------------------------------------------------------------------------------------------------------------|
| Max. Wattage (W)   | 7                                                                                                             |
| Light Source       | LED PAR16                                                                                                     |
| Lamp Base          | E14                                                                                                           |
| Rotating Angle (°) | 330                                                                                                           |
| Tilting Angle (°)  | 30                                                                                                            |
| Colour             | White (WH24), Silver (SV26),<br>Black (BK23), Gold (GD23)                                                     |
| Materials          | Aluminium and polycarbonate                                                                                   |
| Protection Class   | Class II                                                                                                      |
| Dimmable           | N/A                                                                                                           |
| Weight (g)         | 245                                                                                                           |
| Application        | Homes, Department Stores,<br>Exhibition Booths, Galleries and<br>Museums, Restaurants, Shops<br>and Boutiques |
| Performance Data   |                                                                                                               |
| IP Rating          | IP20                                                                                                          |
| Product Dimensions |                                                                                                               |
| Diameter (mm)      | 110                                                                                                           |
| Height (mm)        | 126                                                                                                           |
| Cut-out (mm)       | Ø96                                                                                                           |