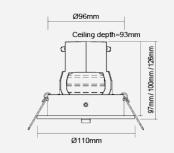

## F13442RC

| Product Data       |                                                                                                               |
|--------------------|---------------------------------------------------------------------------------------------------------------|
| Max. Wattage (W)   | 7                                                                                                             |
| Light Source       | LED PAR16                                                                                                     |
| Lamp Base          | E14                                                                                                           |
| Rotating Angle (°) | 330                                                                                                           |
| Tilting Angle (°)  | 30                                                                                                            |
| Colour             | White (WH24), Silver (SV26),<br>Black (BK23), Gold (GD23)                                                     |
| Materials          | Aluminium and polycarbonate                                                                                   |
| Protection Class   | Class II                                                                                                      |
| Dimmable           | N/A                                                                                                           |
| Weight (g)         | 245                                                                                                           |
| Application        | Homes, Department Stores,<br>Exhibition Booths, Galleries and<br>Museums, Restaurants, Shops<br>and Boutiques |
| Performance Data   |                                                                                                               |
| IP Rating          | IP20                                                                                                          |
| Product Dimensions |                                                                                                               |
| Diameter (mm)      | 110                                                                                                           |
| Height (mm)        | 126                                                                                                           |
| Cut-out (mm)       | Ø96                                                                                                           |