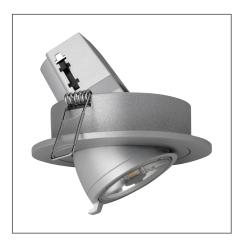

## MALCOLM Adjustable Recessed Downlight (PAR16)

Max. 7W LED PAR16 E14

## F13442RC

| Product Data       |                                                                                                               |
|--------------------|---------------------------------------------------------------------------------------------------------------|
| Max. Wattage (W)   | 7                                                                                                             |
| Light Source       | LED PAR16                                                                                                     |
| Lamp Base          | E14                                                                                                           |
| Rotating Angle (°) | 330                                                                                                           |
| Tilting Angle (°)  | 30                                                                                                            |
| Colour             | White (WH24), Silver (SV26),<br>Black (BK23), Gold (GD23)                                                     |
| Materials          | Aluminium and polycarbonate                                                                                   |
| Protection Class   | Class II                                                                                                      |
| Dimmable           | N/A                                                                                                           |
| Weight (g)         | 245                                                                                                           |
| Application        | Homes, Department Stores,<br>Exhibition Booths, Galleries and<br>Museums, Restaurants, Shops<br>and Boutiques |
| Performance Data   |                                                                                                               |
| IP Rating          | IP20                                                                                                          |
| Product Dimensions |                                                                                                               |
| Diameter (mm)      | 110                                                                                                           |
| Height (mm)        | 126                                                                                                           |
| Cut-out (mm)       | Ø96                                                                                                           |