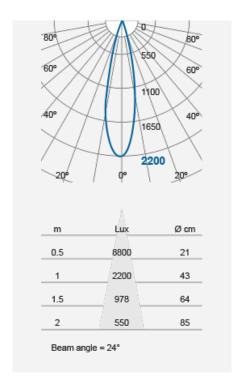

## F13517RC

| Product Data       |                                                                                                               |
|--------------------|---------------------------------------------------------------------------------------------------------------|
| Max. Wattage (W)   | 8                                                                                                             |
| Light Source       | LED PAR16                                                                                                     |
| Lamp Base          | GU10                                                                                                          |
| Rotating Angle (°) | 330                                                                                                           |
| Tilting Angle (°)  | 30                                                                                                            |
| Colour             | White (WH24), Silver (SV26),<br>Black (BK23), Gold (GD23)                                                     |
| Materials          | Aluminium and polycarbonate                                                                                   |
| Protection Class   | Class II                                                                                                      |
| Dimmable           | N/A                                                                                                           |
| Weight (g)         | 290                                                                                                           |
| Application        | Homes, Department Stores,<br>Exhibition Booths, Galleries and<br>Museums, Restaurants, Shops<br>and Boutiques |
| Performance Data   |                                                                                                               |
| IP Rating          | IP20                                                                                                          |
| Product Dimensions |                                                                                                               |
| Length (mm)        | 110                                                                                                           |
| Width (mm)         | 110                                                                                                           |
| Height (mm)        | 97                                                                                                            |
| Cut-out (mm)       | Ø96                                                                                                           |