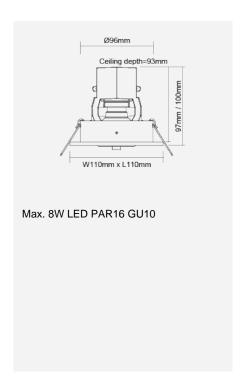

## F13517RC

| Product Data       |                                                                                                               |
|--------------------|---------------------------------------------------------------------------------------------------------------|
| Max. Wattage (W)   | 8                                                                                                             |
| Light Source       | LED PAR16                                                                                                     |
| Lamp Base          | GU10                                                                                                          |
| Rotating Angle (°) | 330                                                                                                           |
| Tilting Angle (°)  | 30                                                                                                            |
| Colour             | White (WH24), Silver (SV26),<br>Black (BK23), Gold (GD23)                                                     |
| Materials          | Aluminium and polycarbonate                                                                                   |
| Protection Class   | Class II                                                                                                      |
| Dimmable           | N/A                                                                                                           |
| Weight (g)         | 290                                                                                                           |
| Application        | Homes, Department Stores,<br>Exhibition Booths, Galleries and<br>Museums, Restaurants, Shops<br>and Boutiques |
| Performance Data   |                                                                                                               |
| IP Rating          | IP20                                                                                                          |
| Product Dimensions |                                                                                                               |
| Length (mm)        | 110                                                                                                           |
| Width (mm)         | 110                                                                                                           |
| Height (mm)        | 97                                                                                                            |
| Cut-out (mm)       | Ø96                                                                                                           |