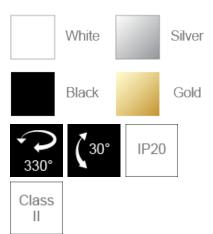

## F13517RC

| Product Data       |                                                                                                               |
|--------------------|---------------------------------------------------------------------------------------------------------------|
| Max. Wattage (W)   | 8                                                                                                             |
| Light Source       | LED PAR16                                                                                                     |
| Lamp Base          | GU10                                                                                                          |
| Rotating Angle (°) | 330                                                                                                           |
| Tilting Angle (°)  | 30                                                                                                            |
| Colour             | White (WH24), Silver (SV26),<br>Black (BK23), Gold (GD23)                                                     |
| Materials          | Aluminium and polycarbonate                                                                                   |
| Protection Class   | Class II                                                                                                      |
| Dimmable           | N/A                                                                                                           |
| Weight (g)         | 290                                                                                                           |
| Application        | Homes, Department Stores,<br>Exhibition Booths, Galleries and<br>Museums, Restaurants, Shops<br>and Boutiques |
| Performance Data   |                                                                                                               |
| IP Rating          | IP20                                                                                                          |
| Product Dimensions |                                                                                                               |
| Length (mm)        | 110                                                                                                           |
| Width (mm)         | 110                                                                                                           |
| Height (mm)        | 97                                                                                                            |
| Cut-out (mm)       | Ø96                                                                                                           |