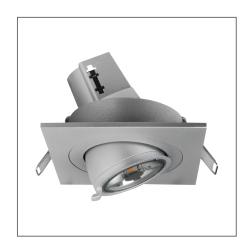

## MALCOLM Adjustable Recessed Downlight (PAR16)

Product Code:

## F13517RC

| Product Data       |                                                                                                               |
|--------------------|---------------------------------------------------------------------------------------------------------------|
| Max. Wattage (W)   | 8                                                                                                             |
| Light Source       | LED PAR16                                                                                                     |
| Lamp Base          | GU10                                                                                                          |
| Rotating Angle (°) | 330                                                                                                           |
| Tilting Angle (°)  | 30                                                                                                            |
| Colour             | White (WH24), Silver (SV26),<br>Black (BK23), Gold (GD23)                                                     |
| Materials          | Aluminium and polycarbonate                                                                                   |
| Protection Class   | Class II                                                                                                      |
| Dimmable           | N/A                                                                                                           |
| Weight (g)         | 290                                                                                                           |
| Application        | Homes, Department Stores,<br>Exhibition Booths, Galleries and<br>Museums, Restaurants, Shops<br>and Boutiques |
| Performance Data   |                                                                                                               |
| IP Rating          | IP20                                                                                                          |
| Product Dimensions |                                                                                                               |
| Length (mm)        | 110                                                                                                           |
| Width (mm)         | 110                                                                                                           |
| Height (mm)        | 97                                                                                                            |
| Cut-out (mm)       | Ø96                                                                                                           |