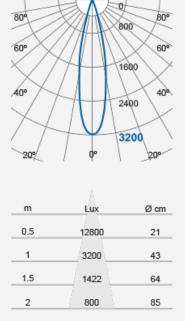

|
| Width (mm)         | 110                                                                                                           |
| Height (mm)        | 100                                                                                                           |
| Cut-out (mm)       | Ø96                                                                                                           |

Product Code: F13541RC

MEGAMAN<sup>®</sup> 2005-2018. All Rights Reserved.

This document is for informational purpose only. MEGAMAN<sup>®</sup> reserves the right to make changes from time to time in the interest of product developments without prior notification to any products herein. www.megaman.cc Page 1 of 2





Beam angle = 24°

Product Code: F13541RC