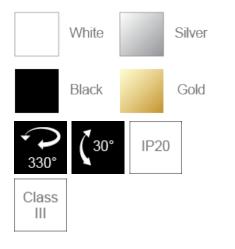

## F13541RC

| Product Data       |                                                                                                               |
|--------------------|---------------------------------------------------------------------------------------------------------------|
| Max. Wattage (W)   | 8                                                                                                             |
| Light Source       | LED MR16                                                                                                      |
| Lamp Base          | GU5.3                                                                                                         |
| Rotating Angle (°) | 330                                                                                                           |
| Tilting Angle (°)  | 30                                                                                                            |
| Colour             | White (WH24), Silver (SV26),<br>Black (BK23), Gold (GD23)                                                     |
| Materials          | Aluminium and polycarbonate                                                                                   |
| Protection Class   | Class III                                                                                                     |
| Dimmable           | N/A                                                                                                           |
| Weight (g)         | 226                                                                                                           |
| Application        | Homes, Department Stores,<br>Exhibition Booths, Galleries and<br>Museums, Restaurants, Shops<br>and Boutiques |
| Performance Data   |                                                                                                               |
| IP Rating          | IP20                                                                                                          |
| Product Dimensions |                                                                                                               |
| Length (mm)        | 110                                                                                                           |
| Width (mm)         | 110                                                                                                           |
| Height (mm)        | 100                                                                                                           |
| Cut-out (mm)       | Ø96                                                                                                           |