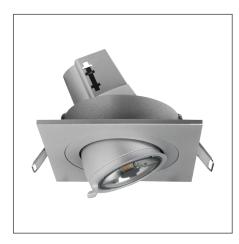

## MALCOLM Adjustable Recessed Downlight (MR16)

Max. 8W LED MR16 GU5.3

Product Code:

## F13541RC

| Product Data       |                                                                                                               |
|--------------------|---------------------------------------------------------------------------------------------------------------|
| Max. Wattage (W)   | 8                                                                                                             |
| Light Source       | LED MR16                                                                                                      |
| Lamp Base          | GU5.3                                                                                                         |
| Rotating Angle (°) | 330                                                                                                           |
| Tilting Angle (°)  | 30                                                                                                            |
| Colour             | White (WH24), Silver (SV26),<br>Black (BK23), Gold (GD23)                                                     |
| Materials          | Aluminium and polycarbonate                                                                                   |
| Protection Class   | Class III                                                                                                     |
| Dimmable           | N/A                                                                                                           |
| Weight (g)         | 226                                                                                                           |
| Application        | Homes, Department Stores,<br>Exhibition Booths, Galleries and<br>Museums, Restaurants, Shops<br>and Boutiques |
| Performance Data   |                                                                                                               |
| IP Rating          | IP20                                                                                                          |
| Product Dimensions |                                                                                                               |
| Length (mm)        | 110                                                                                                           |
| Width (mm)         | 110                                                                                                           |
| Height (mm)        | 100                                                                                                           |
| Cut-out (mm)       | Ø96                                                                                                           |