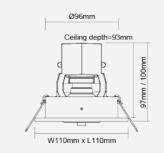

## F13541RC

| Product Data       |                                                                                                               |
|--------------------|---------------------------------------------------------------------------------------------------------------|
| Max. Wattage (W)   | 8                                                                                                             |
| Light Source       | LED MR16                                                                                                      |
| Lamp Base          | GU5.3                                                                                                         |
| Rotating Angle (°) | 330                                                                                                           |
| Tilting Angle (°)  | 30                                                                                                            |
| Colour             | White (WH24), Silver (SV26),<br>Black (BK23), Gold (GD23)                                                     |
| Materials          | Aluminium and polycarbonate                                                                                   |
| Protection Class   | Class III                                                                                                     |
| Dimmable           | N/A                                                                                                           |
| Weight (g)         | 226                                                                                                           |
| Application        | Homes, Department Stores,<br>Exhibition Booths, Galleries and<br>Museums, Restaurants, Shops<br>and Boutiques |
| Performance Data   |                                                                                                               |
| IP Rating          | IP20                                                                                                          |
| Product Dimensions |                                                                                                               |
| Length (mm)        | 110                                                                                                           |
| Width (mm)         | 110                                                                                                           |
| Height (mm)        | 100                                                                                                           |
| Cut-out (mm)       | Ø96                                                                                                           |