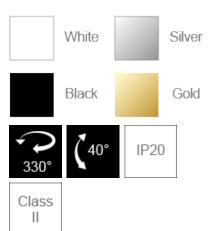

## F13815RC

| Product Data       |                                                                                                               |
|--------------------|---------------------------------------------------------------------------------------------------------------|
| Max. Wattage (W)   | 15                                                                                                            |
| Light Source       | LED PAR30                                                                                                     |
| Lamp Base          | E27                                                                                                           |
| Rotating Angle (°) | 330                                                                                                           |
| Tilting Angle (°)  | 40                                                                                                            |
| Colour             | White (WH24), Silver (SV26),<br>Black (BK23), Gold (GD23)                                                     |
| Materials          | Aluminium and polycarbonate                                                                                   |
| Protection Class   | Class II                                                                                                      |
| Dimmable           | N/A                                                                                                           |
| Weight (g)         | 350                                                                                                           |
| Application        | Homes, Department Stores,<br>Exhibition Booths, Galleries and<br>Museums, Restaurants, Shops<br>and Boutiques |
| Performance Data   |                                                                                                               |
| IP Rating          | IP20                                                                                                          |
| Product Dimensions |                                                                                                               |
| Diameter (mm)      | 170                                                                                                           |
| Height (mm)        | 140                                                                                                           |
| Cut-out (mm)       | Ø150                                                                                                          |