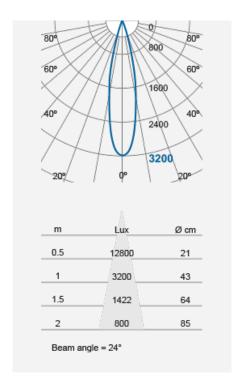

## F13815RC

| Product Data       |                                                                                                               |
|--------------------|---------------------------------------------------------------------------------------------------------------|
| Max. Wattage (W)   | 15                                                                                                            |
| Light Source       | LED PAR30                                                                                                     |
| Lamp Base          | E27                                                                                                           |
| Rotating Angle (°) | 330                                                                                                           |
| Tilting Angle (°)  | 40                                                                                                            |
| Colour             | White (WH24), Silver (SV26),<br>Black (BK23), Gold (GD23)                                                     |
| Materials          | Aluminium and polycarbonate                                                                                   |
| Protection Class   | Class II                                                                                                      |
| Dimmable           | N/A                                                                                                           |
| Weight (g)         | 350                                                                                                           |
| Application        | Homes, Department Stores,<br>Exhibition Booths, Galleries and<br>Museums, Restaurants, Shops<br>and Boutiques |
| Performance Data   |                                                                                                               |
| IP Rating          | IP20                                                                                                          |
| Product Dimensions |                                                                                                               |
| Diameter (mm)      | 170                                                                                                           |
| Height (mm)        | 140                                                                                                           |
| Cut-out (mm)       | Ø150                                                                                                          |