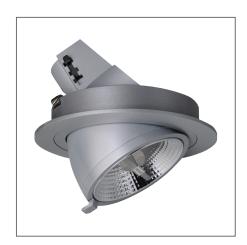

## MALCOLM Adjustable Recessed Downlight (PAR30)

Product Code:

## F13815RC

| Product Data       |                                                                                                               |
|--------------------|---------------------------------------------------------------------------------------------------------------|
| Max. Wattage (W)   | 15                                                                                                            |
| Light Source       | LED PAR30                                                                                                     |
| Lamp Base          | E27                                                                                                           |
| Rotating Angle (°) | 330                                                                                                           |
| Tilting Angle (°)  | 40                                                                                                            |
| Colour             | White (WH24), Silver (SV26),<br>Black (BK23), Gold (GD23)                                                     |
| Materials          | Aluminium and polycarbonate                                                                                   |
| Protection Class   | Class II                                                                                                      |
| Dimmable           | N/A                                                                                                           |
| Weight (g)         | 350                                                                                                           |
| Application        | Homes, Department Stores,<br>Exhibition Booths, Galleries and<br>Museums, Restaurants, Shops<br>and Boutiques |
| Performance Data   |                                                                                                               |
| IP Rating          | IP20                                                                                                          |
| Product Dimensions |                                                                                                               |
| Diameter (mm)      | 170                                                                                                           |
| Height (mm)        | 140                                                                                                           |
| Cut-out (mm)       | Ø150                                                                                                          |