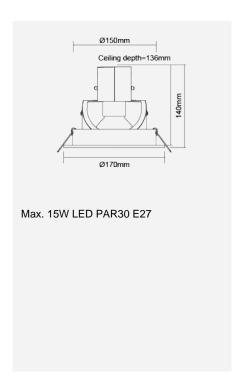

## F13815RC

| Product Data       |                                                                                                               |
|--------------------|---------------------------------------------------------------------------------------------------------------|
| Max. Wattage (W)   | 15                                                                                                            |
| Light Source       | LED PAR30                                                                                                     |
| Lamp Base          | E27                                                                                                           |
| Rotating Angle (°) | 330                                                                                                           |
| Tilting Angle (°)  | 40                                                                                                            |
| Colour             | White (WH24), Silver (SV26),<br>Black (BK23), Gold (GD23)                                                     |
| Materials          | Aluminium and polycarbonate                                                                                   |
| Protection Class   | Class II                                                                                                      |
| Dimmable           | N/A                                                                                                           |
| Weight (g)         | 350                                                                                                           |
| Application        | Homes, Department Stores,<br>Exhibition Booths, Galleries and<br>Museums, Restaurants, Shops<br>and Boutiques |
| Performance Data   |                                                                                                               |
| IP Rating          | IP20                                                                                                          |
| Product Dimensions |                                                                                                               |
| Diameter (mm)      | 170                                                                                                           |
| Height (mm)        | 140                                                                                                           |
| Cut-out (mm)       | Ø150                                                                                                          |