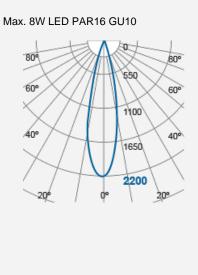

Product Code: F01317RC

|     | Lux  | Ø cm |
|-----|------|------|
| 0.5 | 8800 | 21   |
| 1   | 2200 | 43   |
| 1.5 | 978  | 64   |
| 2   | 550  | 85   |