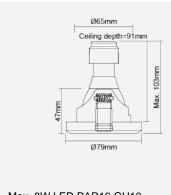

## F01317RC

| Product Data       |                                                             |
|--------------------|-------------------------------------------------------------|
| Max. Wattage (W)   | 8                                                           |
| Light Source       | LED PAR16                                                   |
| Lamp Base          | GU10                                                        |
| Colour             | Silver (SV26)                                               |
| Materials          | Aluminium and polycarbonate                                 |
| Protection Class   | Class II                                                    |
| Dimmable           | N/A                                                         |
| Weight (g)         | 100                                                         |
| Application        | Corridors, Elevators, Hotels, Light Troughs, Offices, Shops |
| Performance Data   |                                                             |
| IP Rating          | IP20                                                        |
| Product Dimensions |                                                             |
| Diameter (mm)      | 79                                                          |
| Height (mm)        | 47                                                          |
| Cut-out (mm)       | Ø65                                                         |