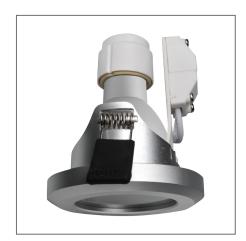

## F01317RC

| Product Data       |                                                             |
|--------------------|-------------------------------------------------------------|
| Max. Wattage (W)   | 8                                                           |
| Light Source       | LED PAR16                                                   |
| Lamp Base          | GU10                                                        |
| Colour             | Silver (SV26)                                               |
| Materials          | Aluminium and polycarbonate                                 |
| Protection Class   | Class II                                                    |
| Dimmable           | N/A                                                         |
| Weight (g)         | 100                                                         |
| Application        | Corridors, Elevators, Hotels, Light Troughs, Offices, Shops |
| Performance Data   |                                                             |
| IP Rating          | IP20                                                        |
| Product Dimensions |                                                             |
| Diameter (mm)      | 79                                                          |
| Height (mm)        | 47                                                          |
| Cut-out (mm)       | Ø65                                                         |