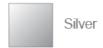

## F01417RC

| Product Data       |                                                             |  |
|--------------------|-------------------------------------------------------------|--|
| Max. Wattage (W)   | 8                                                           |  |
| Light Source       | LED PAR16                                                   |  |
| Lamp Base          | GU10                                                        |  |
| Colour             | Silver (SV26)                                               |  |
| Materials          | Aluminium and polycarbonate                                 |  |
| Protection Class   | Class II                                                    |  |
| Dimmable           | N/A                                                         |  |
| Weight (g)         | 110                                                         |  |
| Application        | Corridors, Elevators, Hotels, Light Troughs, Offices, Shops |  |
| Performance Data   |                                                             |  |
| IP Rating          | IP65                                                        |  |
| Product Dimensions |                                                             |  |
| Diameter (mm)      | 79                                                          |  |
| Height (mm)        | 47                                                          |  |
| Cut-out (mm)       | Ø65                                                         |  |