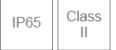

## F01417RC

| Product Data       |                                                             |  |
|--------------------|-------------------------------------------------------------|--|
| Max. Wattage (W)   | 8                                                           |  |
| Light Source       | LED PAR16                                                   |  |
| Lamp Base          | GU10                                                        |  |
| Colour             | Silver (SV26)                                               |  |
| Materials          | Aluminium and polycarbonate                                 |  |
| Protection Class   | Class II                                                    |  |
| Dimmable           | N/A                                                         |  |
| Weight (g)         | 110                                                         |  |
| Application        | Corridors, Elevators, Hotels, Light Troughs, Offices, Shops |  |
| Performance Data   |                                                             |  |
| IP Rating          | IP65                                                        |  |
| Product Dimensions |                                                             |  |
| Diameter (mm)      | 79                                                          |  |
| Height (mm)        | 47                                                          |  |
| Cut-out (mm)       | Ø65                                                         |  |