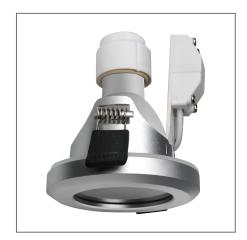

## MIRO Recessed Downlight (PAR16)

Product Code:

## F01417RC

| Product Data       |                                                             |  |
|--------------------|-------------------------------------------------------------|--|
| Max. Wattage (W)   | 8                                                           |  |
| Light Source       | LED PAR16                                                   |  |
| Lamp Base          | GU10                                                        |  |
| Colour             | Silver (SV26)                                               |  |
| Materials          | Aluminium and polycarbonate                                 |  |
| Protection Class   | Class II                                                    |  |
| Dimmable           | N/A                                                         |  |
| Weight (g)         | 110                                                         |  |
| Application        | Corridors, Elevators, Hotels, Light Troughs, Offices, Shops |  |
| Performance Data   |                                                             |  |
| IP Rating          | IP65                                                        |  |
| Product Dimensions |                                                             |  |
| Diameter (mm)      | 79                                                          |  |
| Height (mm)        | 47                                                          |  |
| Cut-out (mm)       | Ø65                                                         |  |