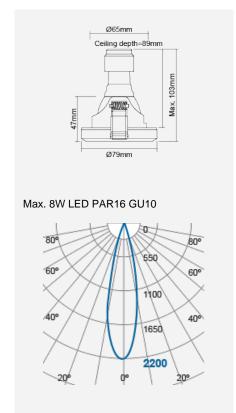

## F01417RC

| Product Data       |                                                             |  |
|--------------------|-------------------------------------------------------------|--|
| Max. Wattage (W)   | 8                                                           |  |
| Light Source       | LED PAR16                                                   |  |
| Lamp Base          | GU10                                                        |  |
| Colour             | Silver (SV26)                                               |  |
| Materials          | Aluminium and polycarbonate                                 |  |
| Protection Class   | Class II                                                    |  |
| Dimmable           | N/A                                                         |  |
| Weight (g)         | 110                                                         |  |
| Application        | Corridors, Elevators, Hotels, Light Troughs, Offices, Shops |  |
| Performance Data   |                                                             |  |
| IP Rating          | IP65                                                        |  |
| Product Dimensions |                                                             |  |
| Diameter (mm)      | 79                                                          |  |
| Height (mm)        | 47                                                          |  |
| Cut-out (mm)       | Ø65                                                         |  |

Product Code: F01417RC

|          | Λ         |      |
|----------|-----------|------|
| m        | Lux       | Ø cm |
| 0.5      | 8800      | 21   |
| 1        | 2200      | 43   |
| 1.5      | 978       | 64   |
| 2        | 550       | 85   |
| Beam ang | gle = 24° |      |