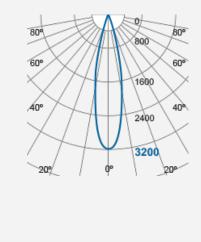

| m   | Lux   | Ø cm |
|-----|-------|------|
| 0.5 | 12800 | 21   |
| 1   | 3200  | 43   |
| 1.5 | 1422  | 64   |
| 2   | 800   | 85   |