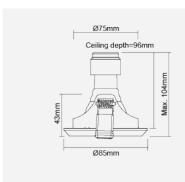

## F01641RC

Product Code:

| Product Data       |                                                                |
|--------------------|----------------------------------------------------------------|
| Max. Wattage (W)   | 8                                                              |
| Light Source       | LED MR16                                                       |
| Lamp Base          | GU5.3                                                          |
| Tilting Angle (°)  | 30                                                             |
| Colour             | Silver (SV26)                                                  |
| Materials          | Aluminium and polycarbonate                                    |
| Protection Class   | Class III                                                      |
| Dimmable           | N/A                                                            |
| Weight (g)         | 110                                                            |
| Application        | Corridors, Elevators, Hotels, Light<br>Troughs, Offices, Shops |
| Performance Data   |                                                                |
| IP Rating          | IP20                                                           |
| Product Dimensions |                                                                |
| Diameter (mm)      | 85                                                             |
| Height (mm)        | 43                                                             |
| Cut-out (mm)       | Ø75                                                            |