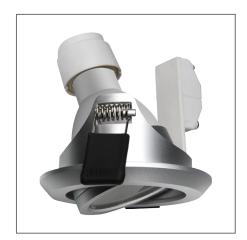

## MIRO Adjustable Recessed Downlight (MR16)

## Max. 8W LED MR16 GU5.3

Product Code: F01641RC

## F01641RC

Product Code:

| Product Data       |                                                                |
|--------------------|----------------------------------------------------------------|
| Max. Wattage (W)   | 8                                                              |
| Light Source       | LED MR16                                                       |
| Lamp Base          | GU5.3                                                          |
| Tilting Angle (°)  | 30                                                             |
| Colour             | Silver (SV26)                                                  |
| Materials          | Aluminium and polycarbonate                                    |
| Protection Class   | Class III                                                      |
| Dimmable           | N/A                                                            |
| Weight (g)         | 110                                                            |
| Application        | Corridors, Elevators, Hotels, Light<br>Troughs, Offices, Shops |
| Performance Data   |                                                                |
| IP Rating          | IP20                                                           |
| Product Dimensions |                                                                |
| Diameter (mm)      | 85                                                             |
| Height (mm)        | 43                                                             |
| Cut-out (mm)       | Ø75                                                            |