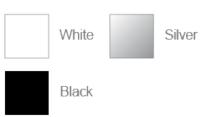

## F11517SM

| Product Data       |                                                                                  |
|--------------------|----------------------------------------------------------------------------------|
| Max. Wattage (W)   | 8                                                                                |
| Light Source       | LED PAR16                                                                        |
| Lamp Base          | GU10                                                                             |
| Rotating Angle (°) | 330                                                                              |
| Tilting Angle (°)  | 90                                                                               |
| Colour             | White (WH12), Silver (SV22),<br>Black (BK12)                                     |
| Materials          | Polycarbonate                                                                    |
| Protection Class   | Class II                                                                         |
| Dimmable           | N/A                                                                              |
| Weight (g)         | 145                                                                              |
| Application        | Galleries, Hotels, Reception<br>Areas, Restaurants, Retail<br>outlets, Showrooms |
| Performance Data   |                                                                                  |
| IP Rating          | IP20                                                                             |
| Product Dimensions |                                                                                  |
| Diameter (mm)      | 80                                                                               |
| Width (mm)         | 58                                                                               |
| Height (mm)        | 189                                                                              |