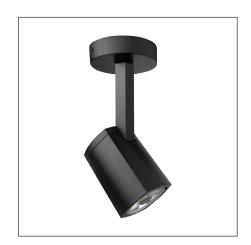

## MOSAIC Track Lighting (PAR16) - Surface Mounted Version

Product Code:

## F11517SM

| Product Data       |                                                                                  |
|--------------------|----------------------------------------------------------------------------------|
| Max. Wattage (W)   | 8                                                                                |
| Light Source       | LED PAR16                                                                        |
| Lamp Base          | GU10                                                                             |
| Rotating Angle (°) | 330                                                                              |
| Tilting Angle (°)  | 90                                                                               |
| Colour             | White (WH12), Silver (SV22),<br>Black (BK12)                                     |
| Materials          | Polycarbonate                                                                    |
| Protection Class   | Class II                                                                         |
| Dimmable           | N/A                                                                              |
| Weight (g)         | 145                                                                              |
| Application        | Galleries, Hotels, Reception<br>Areas, Restaurants, Retail<br>outlets, Showrooms |
| Performance Data   |                                                                                  |
| IP Rating          | IP20                                                                             |
| Product Dimensions |                                                                                  |
| Diameter (mm)      | 80                                                                               |
| Width (mm)         | 58                                                                               |
| Height (mm)        | 189                                                                              |

Product Code: F11517SM