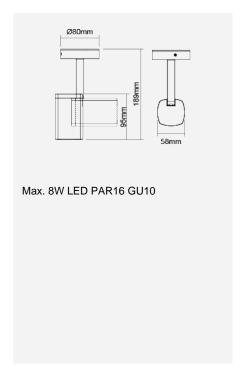

## F11517SM

| Product Data       |                                                                                  |
|--------------------|----------------------------------------------------------------------------------|
| Max. Wattage (W)   | 8                                                                                |
| Light Source       | LED PAR16                                                                        |
| Lamp Base          | GU10                                                                             |
| Rotating Angle (°) | 330                                                                              |
| Tilting Angle (°)  | 90                                                                               |
| Colour             | White (WH12), Silver (SV22),<br>Black (BK12)                                     |
| Materials          | Polycarbonate                                                                    |
| Protection Class   | Class II                                                                         |
| Dimmable           | N/A                                                                              |
| Weight (g)         | 145                                                                              |
| Application        | Galleries, Hotels, Reception<br>Areas, Restaurants, Retail<br>outlets, Showrooms |
| Performance Data   |                                                                                  |
| IP Rating          | IP20                                                                             |
| Product Dimensions |                                                                                  |
| Diameter (mm)      | 80                                                                               |
| Width (mm)         | 58                                                                               |
| Height (mm)        | 189                                                                              |