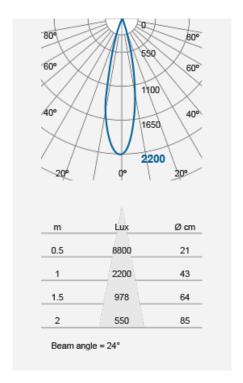

## F11517SM

| Product Data       |                                                                                  |
|--------------------|----------------------------------------------------------------------------------|
| Max. Wattage (W)   | 8                                                                                |
| Light Source       | LED PAR16                                                                        |
| Lamp Base          | GU10                                                                             |
| Rotating Angle (°) | 330                                                                              |
| Tilting Angle (°)  | 90                                                                               |
| Colour             | White (WH12), Silver (SV22),<br>Black (BK12)                                     |
| Materials          | Polycarbonate                                                                    |
| Protection Class   | Class II                                                                         |
| Dimmable           | N/A                                                                              |
| Weight (g)         | 145                                                                              |
| Application        | Galleries, Hotels, Reception<br>Areas, Restaurants, Retail<br>outlets, Showrooms |
| Performance Data   |                                                                                  |
| IP Rating          | IP20                                                                             |
| Product Dimensions |                                                                                  |
| Diameter (mm)      | 80                                                                               |
| Width (mm)         | 58                                                                               |
| Height (mm)        | 189                                                                              |