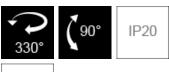

## F11517SM

| Product Data       |                                                                                  |
|--------------------|----------------------------------------------------------------------------------|
| Max. Wattage (W)   | 8                                                                                |
| Light Source       | LED PAR16                                                                        |
| Lamp Base          | GU10                                                                             |
| Rotating Angle (°) | 330                                                                              |
| Tilting Angle (°)  | 90                                                                               |
| Colour             | White (WH12), Silver (SV22),<br>Black (BK12)                                     |
| Materials          | Polycarbonate                                                                    |
| Protection Class   | Class II                                                                         |
| Dimmable           | N/A                                                                              |
| Weight (g)         | 145                                                                              |
| Application        | Galleries, Hotels, Reception<br>Areas, Restaurants, Retail<br>outlets, Showrooms |
| Performance Data   |                                                                                  |
| IP Rating          | IP20                                                                             |
| Product Dimensions |                                                                                  |
| Diameter (mm)      | 80                                                                               |
| Width (mm)         | 58                                                                               |
| Height (mm)        | 189                                                                              |