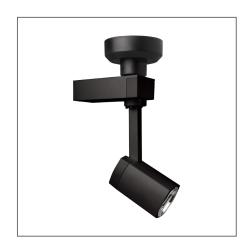

## MOSAIC Track Lighting (MR16) - Surface Mounted Version

Product Code:

## F22241SM

| Product Data       |                                                                                  |
|--------------------|----------------------------------------------------------------------------------|
| Max. Wattage (W)   | 10                                                                               |
| Light Source       | LED MR16                                                                         |
| Lamp Base          | GU5.3                                                                            |
| Rotating Angle (°) | 330                                                                              |
| Tilting Angle (°)  | 90                                                                               |
| Colour             | White (WH12), Silver (SV22),<br>Black (BK12)                                     |
| Materials          | Polycarbonate                                                                    |
| Protection Class   | Class III                                                                        |
| Dimmable           | N/A                                                                              |
| Weight (g)         | 360                                                                              |
| Application        | Galleries, Hotels, Reception<br>Areas, Restaurants, Retail<br>outlets, Showrooms |
| Performance Data   |                                                                                  |
| IP Rating          | IP20                                                                             |
| Product Dimensions |                                                                                  |
| Diameter (mm)      | 93                                                                               |
| Length (mm)        | 157                                                                              |
| Height (mm)        | 273                                                                              |

Product Code: F22241SM