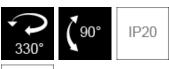

## F22241SM

| Product Data       |                                                                                  |
|--------------------|----------------------------------------------------------------------------------|
| Max. Wattage (W)   | 10                                                                               |
| Light Source       | LED MR16                                                                         |
| Lamp Base          | GU5.3                                                                            |
| Rotating Angle (°) | 330                                                                              |
| Tilting Angle (°)  | 90                                                                               |
| Colour             | White (WH12), Silver (SV22),<br>Black (BK12)                                     |
| Materials          | Polycarbonate                                                                    |
| Protection Class   | Class III                                                                        |
| Dimmable           | N/A                                                                              |
| Weight (g)         | 360                                                                              |
| Application        | Galleries, Hotels, Reception<br>Areas, Restaurants, Retail<br>outlets, Showrooms |
| Performance Data   |                                                                                  |
| IP Rating          | IP20                                                                             |
| Product Dimensions |                                                                                  |
| Diameter (mm)      | 93                                                                               |
| Length (mm)        | 157                                                                              |
| Height (mm)        | 273                                                                              |