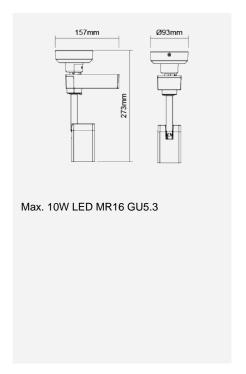

## F22241SM

| Product Data       |                                                                                  |
|--------------------|----------------------------------------------------------------------------------|
| Max. Wattage (W)   | 10                                                                               |
| Light Source       | LED MR16                                                                         |
| Lamp Base          | GU5.3                                                                            |
| Rotating Angle (°) | 330                                                                              |
| Tilting Angle (°)  | 90                                                                               |
| Colour             | White (WH12), Silver (SV22),<br>Black (BK12)                                     |
| Materials          | Polycarbonate                                                                    |
| Protection Class   | Class III                                                                        |
| Dimmable           | N/A                                                                              |
| Weight (g)         | 360                                                                              |
| Application        | Galleries, Hotels, Reception<br>Areas, Restaurants, Retail<br>outlets, Showrooms |
| Performance Data   |                                                                                  |
| IP Rating          | IP20                                                                             |
| Product Dimensions |                                                                                  |
| Diameter (mm)      | 93                                                                               |
| Length (mm)        | 157                                                                              |
| Height (mm)        | 273                                                                              |