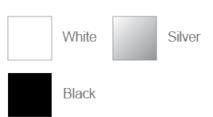

## F22241SM

| Product Data       |                                                                                  |
|--------------------|----------------------------------------------------------------------------------|
| Max. Wattage (W)   | 10                                                                               |
| Light Source       | LED MR16                                                                         |
| Lamp Base          | GU5.3                                                                            |
| Rotating Angle (°) | 330                                                                              |
| Tilting Angle (°)  | 90                                                                               |
| Colour             | White (WH12), Silver (SV22),<br>Black (BK12)                                     |
| Materials          | Polycarbonate                                                                    |
| Protection Class   | Class III                                                                        |
| Dimmable           | N/A                                                                              |
| Weight (g)         | 360                                                                              |
| Application        | Galleries, Hotels, Reception<br>Areas, Restaurants, Retail<br>outlets, Showrooms |
| Performance Data   |                                                                                  |
| IP Rating          | IP20                                                                             |
| Product Dimensions |                                                                                  |
| Diameter (mm)      | 93                                                                               |
| Length (mm)        | 157                                                                              |
| Height (mm)        | 273                                                                              |