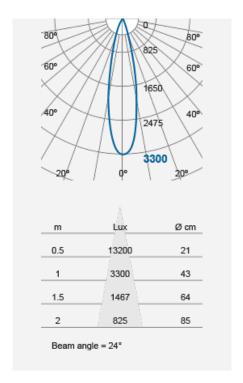

## F22241SM

| Product Data       |                                                                                  |
|--------------------|----------------------------------------------------------------------------------|
| Max. Wattage (W)   | 10                                                                               |
| Light Source       | LED MR16                                                                         |
| Lamp Base          | GU5.3                                                                            |
| Rotating Angle (°) | 330                                                                              |
| Tilting Angle (°)  | 90                                                                               |
| Colour             | White (WH12), Silver (SV22),<br>Black (BK12)                                     |
| Materials          | Polycarbonate                                                                    |
| Protection Class   | Class III                                                                        |
| Dimmable           | N/A                                                                              |
| Weight (g)         | 360                                                                              |
| Application        | Galleries, Hotels, Reception<br>Areas, Restaurants, Retail<br>outlets, Showrooms |
| Performance Data   |                                                                                  |
| IP Rating          | IP20                                                                             |
| Product Dimensions |                                                                                  |
| Diameter (mm)      | 93                                                                               |
| Length (mm)        | 157                                                                              |
| Height (mm)        | 273                                                                              |