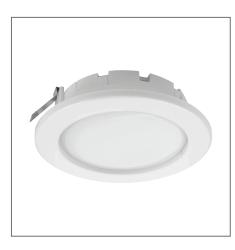

## PLANEX Recessed Downlight (GX53)

Max. 7W LED GX53

Product Code:

## L0504RC

| Product Data       |                                                                                                                       |
|--------------------|-----------------------------------------------------------------------------------------------------------------------|
| Max. Wattage (W)   | 7                                                                                                                     |
| Light Source       | LED GX53                                                                                                              |
| Lamp Base          | GX53                                                                                                                  |
| Colour             | White (WH11), Silver (SV22),<br>Black (BK11), Gold (GD41)                                                             |
| Materials          | Polycarbonate                                                                                                         |
| Protection Class   | Class II                                                                                                              |
| Dimmable           | N/A                                                                                                                   |
| Weight (g)         | 75                                                                                                                    |
| Application        | Bathrooms, Display Shelves,<br>Kitchen Cabinets and Counters,<br>Light Boxes, Study Rooms,<br>Wardrobes, Workstations |
| Performance Data   |                                                                                                                       |
| IP Rating          | IP20                                                                                                                  |
| Product Dimensions |                                                                                                                       |
| Diameter (mm)      | 104                                                                                                                   |
| Height (mm)        | 39                                                                                                                    |
| Cut-out (mm)       | Ø90                                                                                                                   |