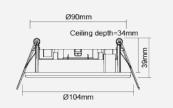

## L0504RC

| Product Data       |                                                                                                                       |
|--------------------|-----------------------------------------------------------------------------------------------------------------------|
| Max. Wattage (W)   | 7                                                                                                                     |
| Light Source       | LED GX53                                                                                                              |
| Lamp Base          | GX53                                                                                                                  |
| Colour             | White (WH11), Silver (SV22),<br>Black (BK11), Gold (GD41)                                                             |
| Materials          | Polycarbonate                                                                                                         |
| Protection Class   | Class II                                                                                                              |
| Dimmable           | N/A                                                                                                                   |
| Weight (g)         | 75                                                                                                                    |
| Application        | Bathrooms, Display Shelves,<br>Kitchen Cabinets and Counters,<br>Light Boxes, Study Rooms,<br>Wardrobes, Workstations |
| Performance Data   |                                                                                                                       |
| IP Rating          | IP20                                                                                                                  |
| Product Dimensions |                                                                                                                       |
| Diameter (mm)      | 104                                                                                                                   |
| Height (mm)        | 39                                                                                                                    |
| Cut-out (mm)       | Ø90                                                                                                                   |