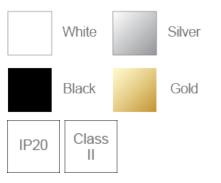

## L0504RC

| Product Data       |                                                                                                                       |
|--------------------|-----------------------------------------------------------------------------------------------------------------------|
| Max. Wattage (W)   | 7                                                                                                                     |
| Light Source       | LED GX53                                                                                                              |
| Lamp Base          | GX53                                                                                                                  |
| Colour             | White (WH11), Silver (SV22),<br>Black (BK11), Gold (GD41)                                                             |
| Materials          | Polycarbonate                                                                                                         |
| Protection Class   | Class II                                                                                                              |
| Dimmable           | N/A                                                                                                                   |
| Weight (g)         | 75                                                                                                                    |
| Application        | Bathrooms, Display Shelves,<br>Kitchen Cabinets and Counters,<br>Light Boxes, Study Rooms,<br>Wardrobes, Workstations |
| Performance Data   |                                                                                                                       |
| IP Rating          | IP20                                                                                                                  |
| Product Dimensions |                                                                                                                       |
| Diameter (mm)      | 104                                                                                                                   |
| Height (mm)        | 39                                                                                                                    |
| Cut-out (mm)       | Ø90                                                                                                                   |