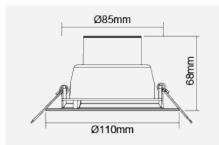

## F26000RC

| Electrical Data          |                                                           |  |
|--------------------------|-----------------------------------------------------------|--|
| Voltage (V)              | 220-240V                                                  |  |
| Power Factor             | >0.9                                                      |  |
| Product Data             |                                                           |  |
| Product Wattage (W)      | 5                                                         |  |
| Colour Temperature (K)   | Warmwhite (2800K), Coolwhite<br>(4000K), Daylight (6500K) |  |
| Colour Render Index (Ra) | >Ra80                                                     |  |
| Colour                   | White (WH26), Silver (SV26)                               |  |
| Materials                | Metal housing with plastic diffuser                       |  |
| Protection Class         | Class I                                                   |  |
| Dimmable                 | No                                                        |  |
| Weight (g)               | 140                                                       |  |
| Performance Data         |                                                           |  |
| Luminous Flux (Im)       | 350                                                       |  |
| Luminous Efficacy (Im/W) | 70                                                        |  |
| Rated Life (hrs)         | 25000                                                     |  |
| IP Rating                | IP44                                                      |  |
| Product Dimensions       |                                                           |  |
| Diameter (mm)            | 110                                                       |  |
| Height (mm)              | 68                                                        |  |
| Cut-out (mm)             | Ø85                                                       |  |