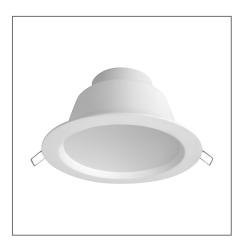

## SIENA Recessed Downlight (Integrated)

## Integrated LED Luminaire F26000RC

## F26000RC

| Electrical Data          |                                                           |  |
|--------------------------|-----------------------------------------------------------|--|
| Voltage (V)              | 220-240V                                                  |  |
| Power Factor             | >0.9                                                      |  |
| Product Data             |                                                           |  |
| Product Wattage (W)      | 5                                                         |  |
| Colour Temperature (K)   | Warmwhite (2800K), Coolwhite<br>(4000K), Daylight (6500K) |  |
| Colour Render Index (Ra) | >Ra80                                                     |  |
| Colour                   | White (WH26), Silver (SV26)                               |  |
| Materials                | Metal housing with plastic diffuser                       |  |
| Protection Class         | Class I                                                   |  |
| Dimmable                 | No                                                        |  |
| Weight (g)               | 140                                                       |  |
| Performance Data         |                                                           |  |
| Luminous Flux (Im)       | 350                                                       |  |
| Luminous Efficacy (Im/W) | 70                                                        |  |
| Rated Life (hrs)         | 25000                                                     |  |
| IP Rating                | IP44                                                      |  |
| Product Dimensions       |                                                           |  |
| Diameter (mm)            | 110                                                       |  |
| Height (mm)              | 68                                                        |  |
| Cut-out (mm)             | Ø85                                                       |  |