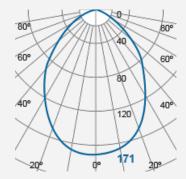

| m   | Lux | Øcm |
|-----|-----|-----|
| 0.5 | 684 | 100 |
| 1   | 171 | 200 |
| 1.5 | 76  | 300 |
| 2   | 43  | 400 |

Beam angle = 90°

Product Code: F26000RC