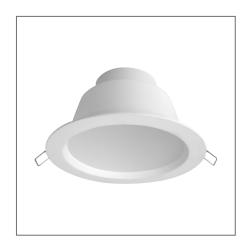

## SIENA Recessed Downlight (Integrated)

## Integrated LED Luminaire F26100RC

Product Code:

## F26100RC

| Electrical Data          |                                                        |  |
|--------------------------|--------------------------------------------------------|--|
| Voltage (V)              | 220-240V                                               |  |
| Power Factor             | >0.9                                                   |  |
| Product Data             |                                                        |  |
| Product Wattage (W)      | 7.5                                                    |  |
| Colour Temperature (K)   | Warmwhite (2800K), Coolwhite (4000K), Daylight (6500K) |  |
| Colour Render Index (Ra) | >Ra80                                                  |  |
| Colour                   | White (WH26), Silver (SV26)                            |  |
| Materials                | Metal housing with plastic diffuser                    |  |
| Protection Class         | Class I                                                |  |
| Dimmable                 | No                                                     |  |
| Weight (g)               | 166                                                    |  |
| Performance Data         |                                                        |  |
| Luminous Flux (lm)       | 550                                                    |  |
| Luminous Efficacy (lm/W) | n/W) 73                                                |  |
| Rated Life (hrs)         | 25000                                                  |  |
| IP Rating                | IP44                                                   |  |
| Product Dimensions       |                                                        |  |
| Diameter (mm)            | 130                                                    |  |
| Height (mm)              | 73                                                     |  |
| Cut-out (mm)             | Ø105                                                   |  |