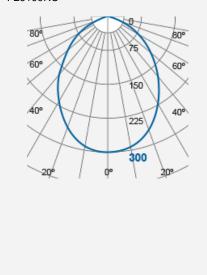

Product Code: F26100RC

| m            | Lux   | Ø cm |
|--------------|-------|------|
| 0.5          | 1200  | 100  |
| _1_/         | 300   | 200  |
| 1.5          | 133   | 300  |
| 2            | 75    | 400  |
| Beam angle : | = 90° |      |