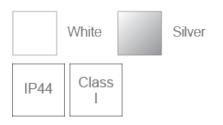

## F26100RC

| Electrical Data          |                                                        |  |
|--------------------------|--------------------------------------------------------|--|
| Voltage (V)              | 220-240V                                               |  |
| Power Factor             | >0.9                                                   |  |
| Product Data             |                                                        |  |
| Product Wattage (W)      | 7.5                                                    |  |
| Colour Temperature (K)   | Warmwhite (2800K), Coolwhite (4000K), Daylight (6500K) |  |
| Colour Render Index (Ra) | >Ra80                                                  |  |
| Colour                   | White (WH26), Silver (SV26)                            |  |
| Materials                | Metal housing with plastic diffuser                    |  |
| Protection Class         | Class I                                                |  |
| Dimmable                 | No                                                     |  |
| Weight (g)               | 166                                                    |  |
| Performance Data         |                                                        |  |
| Luminous Flux (lm)       | 550                                                    |  |
| Luminous Efficacy (lm/W) | n/W) 73                                                |  |
| Rated Life (hrs)         | 25000                                                  |  |
| IP Rating                | IP44                                                   |  |
| Product Dimensions       |                                                        |  |
| Diameter (mm)            | 130                                                    |  |
| Height (mm)              | 73                                                     |  |
| Cut-out (mm)             | Ø105                                                   |  |