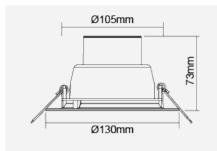

## F26100RC

| Electrical Data          |                                                        |  |
|--------------------------|--------------------------------------------------------|--|
| Voltage (V)              | 220-240V                                               |  |
| Power Factor             | >0.9                                                   |  |
| Product Data             |                                                        |  |
| Product Wattage (W)      | 7.5                                                    |  |
| Colour Temperature (K)   | Warmwhite (2800K), Coolwhite (4000K), Daylight (6500K) |  |
| Colour Render Index (Ra) | >Ra80                                                  |  |
| Colour                   | White (WH26), Silver (SV26)                            |  |
| Materials                | Metal housing with plastic diffuser                    |  |
| Protection Class         | Class I                                                |  |
| Dimmable                 | No                                                     |  |
| Weight (g)               | 166                                                    |  |
| Performance Data         |                                                        |  |
| Luminous Flux (lm)       | 550                                                    |  |
| Luminous Efficacy (lm/W) | n/W) 73                                                |  |
| Rated Life (hrs)         | 25000                                                  |  |
| IP Rating                | IP44                                                   |  |
| Product Dimensions       |                                                        |  |
| Diameter (mm)            | 130                                                    |  |
| Height (mm)              | 73                                                     |  |
| Cut-out (mm)             | Ø105                                                   |  |