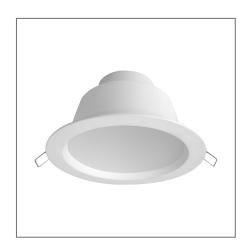

## SIENA Recessed Downlight (Integrated) DIMMABLE

Integrated LED Luminaire F26200RC-d

Product Code:

## F26200RC-d

| Electrical Data          |                                                        |  |
|--------------------------|--------------------------------------------------------|--|
| Voltage (V)              | 220-240V                                               |  |
| Power Factor             | >0.9                                                   |  |
| Product Data             |                                                        |  |
| Product Wattage (W)      | 13                                                     |  |
| Colour Temperature (K)   | Warmwhite (2800K), Coolwhite (4000K), Daylight (6500K) |  |
| Colour Render Index (Ra) | >Ra80                                                  |  |
| Colour                   | White (WH26), Silver (SV26)                            |  |
| Materials                | Metal housing with plastic diffuser                    |  |
| Protection Class         | Class I                                                |  |
| Dimmable                 | 100-10%                                                |  |
| Weight (g)               | 220                                                    |  |
| Performance Data         |                                                        |  |
| Luminous Flux (lm)       | 950                                                    |  |
| Luminous Efficacy (Im/W) | 73                                                     |  |
| Rated Life (hrs)         | 25000                                                  |  |
| IP Rating                | IP44                                                   |  |
| Product Dimensions       |                                                        |  |
| Diameter (mm)            | 145                                                    |  |
| Height (mm)              | 84                                                     |  |
| Cut-out (mm)             | Ø125                                                   |  |
|                          |                                                        |  |