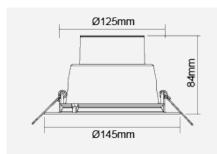

## F26200RC-d

| Electrical Data          |                                                        |  |
|--------------------------|--------------------------------------------------------|--|
| Voltage (V)              | 220-240V                                               |  |
| Power Factor             | >0.9                                                   |  |
| Product Data             |                                                        |  |
| Product Wattage (W)      | 13                                                     |  |
| Colour Temperature (K)   | Warmwhite (2800K), Coolwhite (4000K), Daylight (6500K) |  |
| Colour Render Index (Ra) | >Ra80                                                  |  |
| Colour                   | White (WH26), Silver (SV26)                            |  |
| Materials                | Metal housing with plastic diffuser                    |  |
| Protection Class         | Class I                                                |  |
| Dimmable                 | 100-10%                                                |  |
| Weight (g)               | 220                                                    |  |
| Performance Data         |                                                        |  |
| Luminous Flux (lm)       | 950                                                    |  |
| Luminous Efficacy (Im/W) | 73                                                     |  |
| Rated Life (hrs)         | 25000                                                  |  |
| IP Rating                | IP44                                                   |  |
| Product Dimensions       |                                                        |  |
| Diameter (mm)            | 145                                                    |  |
| Height (mm)              | 84                                                     |  |
| Cut-out (mm)             | Ø125                                                   |  |
|                          |                                                        |  |