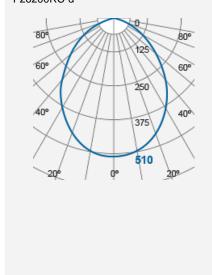

| m          | Lux     | Ø cm |
|------------|---------|------|
| 0.5        | 2040    | 100  |
|            | 510     | 200  |
| 1.5        | 227     | 300  |
| 2          | 128     | 400  |
| Beam angle | e = 90° |      |