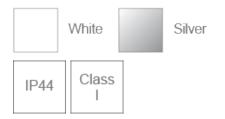

## F26200RC

| Electrical Data          |                                                        |  |
|--------------------------|--------------------------------------------------------|--|
| Voltage (V)              | 220-240V                                               |  |
| Power Factor             | >0.9                                                   |  |
| Product Data             |                                                        |  |
| Product Wattage (W)      | 12.5                                                   |  |
| Colour Temperature (K)   | Warmwhite (2800K), Coolwhite (4000K), Daylight (6500K) |  |
| Colour Render Index (Ra) | >Ra80                                                  |  |
| Colour                   | White (WH26), Silver (SV26)                            |  |
| Materials                | Metal housing with plastic diffuser                    |  |
| Protection Class         | Class I                                                |  |
| Dimmable                 | No                                                     |  |
| Weight (g)               | 217                                                    |  |
| Performance Data         |                                                        |  |
| Luminous Flux (lm)       | 950                                                    |  |
| Luminous Efficacy (Im/W) | 76                                                     |  |
| Rated Life (hrs)         | 25000                                                  |  |
| IP Rating                | IP44                                                   |  |
| Product Dimensions       |                                                        |  |
| Diameter (mm)            | 145                                                    |  |
| Height (mm)              | 84                                                     |  |
| Cut-out (mm)             | Ø125                                                   |  |