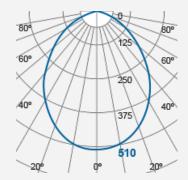

| m   | Lux  | Øcm |
|-----|------|-----|
| 0.5 | 2040 | 100 |
| 1   | 510  | 200 |
| 1.5 | 227  | 300 |
| 2   | 128  | 400 |

Beam angle = 90°

Product Code: F26200RC