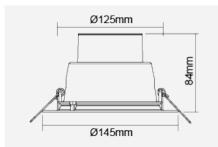

## F26200RC

| Electrical Data          |                                                        |  |
|--------------------------|--------------------------------------------------------|--|
| Voltage (V)              | 220-240V                                               |  |
| Power Factor             | >0.9                                                   |  |
| Product Data             |                                                        |  |
| Product Wattage (W)      | 12.5                                                   |  |
| Colour Temperature (K)   | Warmwhite (2800K), Coolwhite (4000K), Daylight (6500K) |  |
| Colour Render Index (Ra) | >Ra80                                                  |  |
| Colour                   | White (WH26), Silver (SV26)                            |  |
| Materials                | Metal housing with plastic diffuser                    |  |
| Protection Class         | Class I                                                |  |
| Dimmable                 | No                                                     |  |
| Weight (g)               | 217                                                    |  |
| Performance Data         |                                                        |  |
| Luminous Flux (lm)       | 950                                                    |  |
| Luminous Efficacy (Im/W) | 76                                                     |  |
| Rated Life (hrs)         | 25000                                                  |  |
| IP Rating                | IP44                                                   |  |
| Product Dimensions       |                                                        |  |
| Diameter (mm)            | 145                                                    |  |
| Height (mm)              | 84                                                     |  |
| Cut-out (mm)             | Ø125                                                   |  |