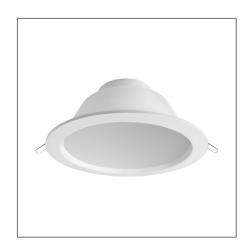

## SIENA Recessed Downlight (Integrated) DIMMABLE

Integrated LED Luminaire F26300RC-d

Product Code: