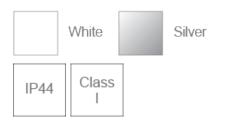

## F26300RC-d

| Electrical Data                |                                                        |  |
|--------------------------------|--------------------------------------------------------|--|
| Voltage (V)                    | 220-240V                                               |  |
| Power Factor                   | >0.9                                                   |  |
| Product Data                   |                                                        |  |
| Product Wattage (W)            | 21.5                                                   |  |
| Colour Temperature (K)         | Warmwhite (2800K), Coolwhite (4000K), Daylight (6500K) |  |
| Colour Render Index (Ra)       | >Ra80                                                  |  |
| Colour                         | White (WH26), Silver (SV26)                            |  |
| Materials                      | Metal housing with plastic diffuser                    |  |
| Protection Class               | Class I                                                |  |
| Dimmable                       | 100-10%                                                |  |
| Weight (g)                     | 264                                                    |  |
| Performance Data               |                                                        |  |
| Luminous Flux (lm)             | 1560                                                   |  |
| Luminous Efficacy (Im/W)       | 73                                                     |  |
| Rated Life (hrs)               | 25000                                                  |  |
| IP Rating                      | IP44                                                   |  |
| Product Dimensions             |                                                        |  |
| Diameter (mm)                  | 172                                                    |  |
| Height (mm)                    | 94                                                     |  |
| Cut-out (mm)                   | Ø150                                                   |  |
| Domorto Curtoso Mount Kitul Ad | 0047                                                   |  |