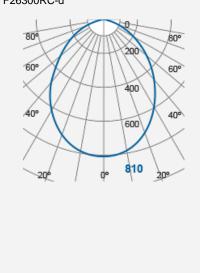

Product Code: F26300RC-d

| m            | Lux   | Ø cm |
|--------------|-------|------|
| 0.5          | 3240  | 100  |
| _1_/         | 810   | 200  |
| 1.5          | 360   | 300_ |
| 2            | 203   | 400  |
| Beam angle : | = 90° |      |