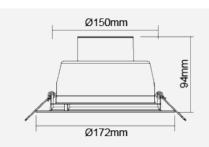

## F26300RC-d

| Electrical Data                |                                                        |  |
|--------------------------------|--------------------------------------------------------|--|
| Voltage (V)                    | 220-240V                                               |  |
| Power Factor                   | >0.9                                                   |  |
| Product Data                   |                                                        |  |
| Product Wattage (W)            | 21.5                                                   |  |
| Colour Temperature (K)         | Warmwhite (2800K), Coolwhite (4000K), Daylight (6500K) |  |
| Colour Render Index (Ra)       | >Ra80                                                  |  |
| Colour                         | White (WH26), Silver (SV26)                            |  |
| Materials                      | Metal housing with plastic diffuser                    |  |
| Protection Class               | Class I                                                |  |
| Dimmable                       | 100-10%                                                |  |
| Weight (g)                     | 264                                                    |  |
| Performance Data               |                                                        |  |
| Luminous Flux (lm)             | 1560                                                   |  |
| Luminous Efficacy (Im/W)       | 73                                                     |  |
| Rated Life (hrs)               | 25000                                                  |  |
| IP Rating                      | IP44                                                   |  |
| Product Dimensions             |                                                        |  |
| Diameter (mm)                  | 172                                                    |  |
| Height (mm)                    | 94                                                     |  |
| Cut-out (mm)                   | Ø150                                                   |  |
| Domorto Curtoso Mount Kitul Ad | 0047                                                   |  |