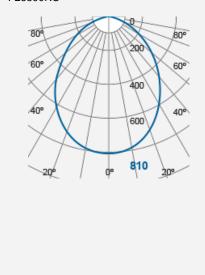

Product Code: F26300RC

| m         | Lux     | Ø cm |
|-----------|---------|------|
| 0.5       | 3240    | 100  |
| _1_/      | 810     | 200  |
| 1.5       | 360     | 300  |
| 2         | 203     | 400  |
| Beam angl | e = 90° |      |