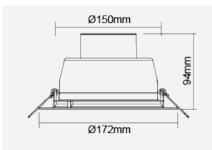

## F26300RC

| Electrical Data               |                                                        |  |
|-------------------------------|--------------------------------------------------------|--|
| Voltage (V)                   | 220-240V                                               |  |
| Power Factor                  | >0.9                                                   |  |
| Product Data                  |                                                        |  |
| Product Wattage (W)           | 20.5                                                   |  |
| Colour Temperature (K)        | Warmwhite (2800K), Coolwhite (4000K), Daylight (6500K) |  |
| Colour Render Index (Ra)      | >Ra80                                                  |  |
| Colour                        | White (WH26), Silver (SV26)                            |  |
| Materials                     | Metal housing with plastic diffuser                    |  |
| Protection Class              | Class I                                                |  |
| Dimmable                      | No                                                     |  |
| Weight (g)                    | 266                                                    |  |
| Performance Data              |                                                        |  |
| Luminous Flux (lm)            | 1560                                                   |  |
| Luminous Efficacy (lm/W)      | 76                                                     |  |
| Rated Life (hrs)              | 25000                                                  |  |
| IP Rating                     | IP44                                                   |  |
| Product Dimensions            |                                                        |  |
| Diameter (mm)                 | 172                                                    |  |
| Height (mm)                   | 94                                                     |  |
| Cut-out (mm)                  | Ø150                                                   |  |
| Remarks: Surface Mount Kit: L | A10017                                                 |  |