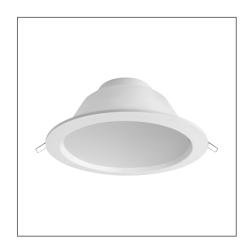

## SIENA Recessed Downlight (Integrated)

## Integrated LED Luminaire F26300RC

Product Code:

## F26300RC

| Electrical Data               |                                                        |  |
|-------------------------------|--------------------------------------------------------|--|
| Voltage (V)                   | 220-240V                                               |  |
| Power Factor                  | >0.9                                                   |  |
| Product Data                  |                                                        |  |
| Product Wattage (W)           | 20.5                                                   |  |
| Colour Temperature (K)        | Warmwhite (2800K), Coolwhite (4000K), Daylight (6500K) |  |
| Colour Render Index (Ra)      | >Ra80                                                  |  |
| Colour                        | White (WH26), Silver (SV26)                            |  |
| Materials                     | Metal housing with plastic diffuser                    |  |
| Protection Class              | Class I                                                |  |
| Dimmable                      | No                                                     |  |
| Weight (g)                    | 266                                                    |  |
| Performance Data              |                                                        |  |
| Luminous Flux (lm)            | 1560                                                   |  |
| Luminous Efficacy (lm/W)      | 76                                                     |  |
| Rated Life (hrs)              | 25000                                                  |  |
| IP Rating                     | IP44                                                   |  |
| Product Dimensions            |                                                        |  |
| Diameter (mm)                 | 172                                                    |  |
| Height (mm)                   | 94                                                     |  |
| Cut-out (mm)                  | Ø150                                                   |  |
| Remarks: Surface Mount Kit: L | A10017                                                 |  |