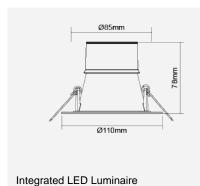

## F26400RC-dBT

| Electrical Data              |                                                                   |  |
|------------------------------|-------------------------------------------------------------------|--|
| Voltage (V)                  | 220-240V                                                          |  |
| Power Factor                 | >0.9                                                              |  |
| Product Data                 |                                                                   |  |
| Product Wattage (W)          | 13                                                                |  |
| Beam Angle (°)               | 60                                                                |  |
| Colour Temperature (K)       | wature (K) Warmwhite (2800K), Coolwhite (4000K), Daylight (6500K) |  |
| Colour Render Index (Ra)     | >Ra80                                                             |  |
| Colour                       | White (WH26), Silver (SV26)                                       |  |
| Materials                    | Metal housing with silver reflector                               |  |
| Protection Class             | Class I                                                           |  |
| Dimmable                     | 100-10%                                                           |  |
| Weight (g)                   | 157                                                               |  |
| Performance Data             |                                                                   |  |
| Max. Luminous Intensity (cd) | 670                                                               |  |
| Luminous Flux (lm)           | 900                                                               |  |
| Luminous Efficacy (Im/W)     | 69                                                                |  |
| Rated Life (hrs)             | 25000                                                             |  |
| IP Rating                    | IP20                                                              |  |
| Product Dimensions           |                                                                   |  |
| Diameter (mm)                | 110                                                               |  |
| Height (mm)                  | 78                                                                |  |
| Cut-out (mm)                 | Ø85                                                               |  |
| Remarks: Dimmable by MEGAN   | IAN® Bluetooth Control only.                                      |  |