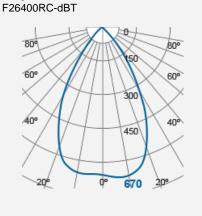

## F26400RC-dBT

| Electrical Data              |                                                                   |  |
|------------------------------|-------------------------------------------------------------------|--|
| Voltage (V)                  | 220-240V                                                          |  |
| Power Factor                 | >0.9                                                              |  |
| Product Data                 |                                                                   |  |
| Product Wattage (W)          | 13                                                                |  |
| Beam Angle (°)               | 60                                                                |  |
| Colour Temperature (K)       | wature (K) Warmwhite (2800K), Coolwhite (4000K), Daylight (6500K) |  |
| Colour Render Index (Ra)     | >Ra80                                                             |  |
| Colour                       | White (WH26), Silver (SV26)                                       |  |
| Materials                    | Metal housing with silver reflector                               |  |
| Protection Class             | Class I                                                           |  |
| Dimmable                     | 100-10%                                                           |  |
| Weight (g)                   | 157                                                               |  |
| Performance Data             |                                                                   |  |
| Max. Luminous Intensity (cd) | 670                                                               |  |
| Luminous Flux (lm)           | 900                                                               |  |
| Luminous Efficacy (Im/W)     | 69                                                                |  |
| Rated Life (hrs)             | 25000                                                             |  |
| IP Rating                    | IP20                                                              |  |
| Product Dimensions           |                                                                   |  |
| Diameter (mm)                | 110                                                               |  |
| Height (mm)                  | 78                                                                |  |
| Cut-out (mm)                 | Ø85                                                               |  |
| Remarks: Dimmable by MEGAN   | IAN® Bluetooth Control only.                                      |  |

| m            | Lux   | Ø cm |
|--------------|-------|------|
| 0.5          | 2680  | 58   |
| 1/           | 670   | 115  |
| 1.5          | 298   | 173  |
| 2            | 168   | 231  |
| Beam angle : | = 60° |      |