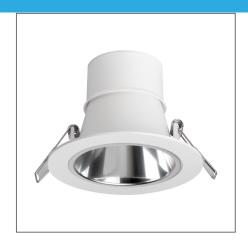

## SIENA SR Recessed Downlight (Integrated) - INGENIUM® BLU DIMMABLE

Product Code: F26400RC-dBT

Product Code:

## F26400RC-dBT

| Electrical Data              |                                                                   |  |
|------------------------------|-------------------------------------------------------------------|--|
| Voltage (V)                  | 220-240V                                                          |  |
| Power Factor                 | >0.9                                                              |  |
| Product Data                 |                                                                   |  |
| Product Wattage (W)          | 13                                                                |  |
| Beam Angle (°)               | 60                                                                |  |
| Colour Temperature (K)       | wature (K) Warmwhite (2800K), Coolwhite (4000K), Daylight (6500K) |  |
| Colour Render Index (Ra)     | >Ra80                                                             |  |
| Colour                       | White (WH26), Silver (SV26)                                       |  |
| Materials                    | Metal housing with silver reflector                               |  |
| Protection Class             | Class I                                                           |  |
| Dimmable                     | 100-10%                                                           |  |
| Weight (g)                   | 157                                                               |  |
| Performance Data             |                                                                   |  |
| Max. Luminous Intensity (cd) | 670                                                               |  |
| Luminous Flux (lm)           | 900                                                               |  |
| Luminous Efficacy (Im/W)     | 69                                                                |  |
| Rated Life (hrs)             | 25000                                                             |  |
| IP Rating                    | IP20                                                              |  |
| Product Dimensions           |                                                                   |  |
| Diameter (mm)                | 110                                                               |  |
| Height (mm)                  | 78                                                                |  |
| Cut-out (mm)                 | Ø85                                                               |  |
| Remarks: Dimmable by MEGAN   | IAN® Bluetooth Control only.                                      |  |