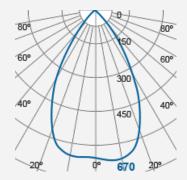

## F26400RC

| Electrical Data              |                                                        |
|------------------------------|--------------------------------------------------------|
| Voltage (V)                  | 220-240V                                               |
| Power Factor                 | >0.9                                                   |
| Product Data                 |                                                        |
| Product Wattage (W)          | 12.5                                                   |
| Beam Angle (°)               | 60                                                     |
| Colour Temperature (K)       | Warmwhite (2800K), Coolwhite (4000K), Daylight (6500K) |
| Colour Render Index (Ra)     | >Ra80                                                  |
| Colour                       | White (WH26), Silver (SV26)                            |
| Materials                    | Metal housing with silver reflector                    |
| Protection Class             | Class I                                                |
| Dimmable                     | No                                                     |
| Weight (g)                   | 150                                                    |
| Performance Data             |                                                        |
| Max. Luminous Intensity (cd) | 670                                                    |
| Luminous Flux (Im)           | 900                                                    |
| Luminous Efficacy (Im/W)     | 72                                                     |
| Rated Life (hrs)             | 25000                                                  |
| IP Rating                    | IP20                                                   |
| Product Dimensions           |                                                        |
| Diameter (mm)                | 110                                                    |
| Height (mm)                  | 78                                                     |
| Cut-out (mm)                 | Ø85                                                    |

www.megaman.cc

| m   | Lux  | Øcm |
|-----|------|-----|
| 0.5 | 2680 | 58  |
| 1   | 670  | 115 |
| 1.5 | 298  | 173 |
| 2   | 168  | 231 |

Beam angle = 60°

Product Code: F26400RC