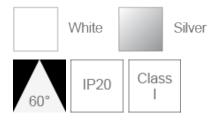

## F26400RC

| Electrical Data              |                                                        |
|------------------------------|--------------------------------------------------------|
| Voltage (V)                  | 220-240V                                               |
| Power Factor                 | >0.9                                                   |
| Product Data                 |                                                        |
| Product Wattage (W)          | 12.5                                                   |
| Beam Angle (°)               | 60                                                     |
| Colour Temperature (K)       | Warmwhite (2800K), Coolwhite (4000K), Daylight (6500K) |
| Colour Render Index (Ra)     | >Ra80                                                  |
| Colour                       | White (WH26), Silver (SV26)                            |
| Materials                    | Metal housing with silver reflector                    |
| Protection Class             | Class I                                                |
| Dimmable                     | No                                                     |
| Weight (g)                   | 150                                                    |
| Performance Data             |                                                        |
| Max. Luminous Intensity (cd) | 670                                                    |
| Luminous Flux (Im)           | 900                                                    |
| Luminous Efficacy (Im/W)     | 72                                                     |
| Rated Life (hrs)             | 25000                                                  |
| IP Rating                    | IP20                                                   |
| Product Dimensions           |                                                        |
| Diameter (mm)                | 110                                                    |
| Height (mm)                  | 78                                                     |
| Cut-out (mm)                 | Ø85                                                    |