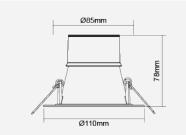

## F26400RC

| Electrical Data              |                                                        |
|------------------------------|--------------------------------------------------------|
| Voltage (V)                  | 220-240V                                               |
| Power Factor                 | >0.9                                                   |
| Product Data                 |                                                        |
| Product Wattage (W)          | 12.5                                                   |
| Beam Angle (°)               | 60                                                     |
| Colour Temperature (K)       | Warmwhite (2800K), Coolwhite (4000K), Daylight (6500K) |
| Colour Render Index (Ra)     | >Ra80                                                  |
| Colour                       | White (WH26), Silver (SV26)                            |
| Materials                    | Metal housing with silver reflector                    |
| Protection Class             | Class I                                                |
| Dimmable                     | No                                                     |
| Weight (g)                   | 150                                                    |
| Performance Data             |                                                        |
| Max. Luminous Intensity (cd) | 670                                                    |
| Luminous Flux (Im)           | 900                                                    |
| Luminous Efficacy (Im/W)     | 72                                                     |
| Rated Life (hrs)             | 25000                                                  |
| IP Rating                    | IP20                                                   |
| Product Dimensions           |                                                        |
| Diameter (mm)                | 110                                                    |
| Height (mm)                  | 78                                                     |
| Cut-out (mm)                 | Ø85                                                    |