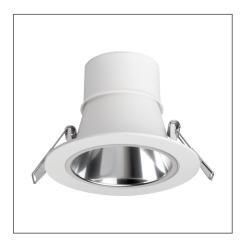

## SIENA SR Recessed Downlight (Integrated)

Integrated LED Luminaire F26400RC

## F26400RC

| Electrical Data              |                                                        |
|------------------------------|--------------------------------------------------------|
| Voltage (V)                  | 220-240V                                               |
| Power Factor                 | >0.9                                                   |
| Product Data                 |                                                        |
| Product Wattage (W)          | 12.5                                                   |
| Beam Angle (°)               | 60                                                     |
| Colour Temperature (K)       | Warmwhite (2800K), Coolwhite (4000K), Daylight (6500K) |
| Colour Render Index (Ra)     | >Ra80                                                  |
| Colour                       | White (WH26), Silver (SV26)                            |
| Materials                    | Metal housing with silver reflector                    |
| Protection Class             | Class I                                                |
| Dimmable                     | No                                                     |
| Weight (g)                   | 150                                                    |
| Performance Data             |                                                        |
| Max. Luminous Intensity (cd) | 670                                                    |
| Luminous Flux (Im)           | 900                                                    |
| Luminous Efficacy (Im/W)     | 72                                                     |
| Rated Life (hrs)             | 25000                                                  |
| IP Rating                    | IP20                                                   |
| Product Dimensions           |                                                        |
| Diameter (mm)                | 110                                                    |
| Height (mm)                  | 78                                                     |
| Cut-out (mm)                 | Ø85                                                    |