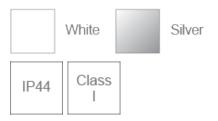

## F27100RC

| Electrical Data                |                                                        |  |
|--------------------------------|--------------------------------------------------------|--|
| Voltage (V)                    | 220-240V                                               |  |
| Power Factor                   | >0.9                                                   |  |
| Product Data                   |                                                        |  |
| Product Wattage (W)            | 35.5                                                   |  |
| Colour Temperature (K)         | Warmwhite (2800K), Coolwhite (4000K), Daylight (6500K) |  |
| Colour Render Index (Ra)       | >Ra80                                                  |  |
| Colour                         | White (WH26), Silver (SV26)                            |  |
| Materials                      | Metal housing with plastic diffuser                    |  |
| Protection Class               | Class I                                                |  |
| Dimmable                       | No                                                     |  |
| Weight (g)                     | 447                                                    |  |
| Performance Data               |                                                        |  |
| Luminous Flux (lm)             | 2700                                                   |  |
| Luminous Efficacy (Im/W)       | 76                                                     |  |
| Rated Life (hrs)               | 25000                                                  |  |
| IP Rating                      | IP44                                                   |  |
| Product Dimensions             |                                                        |  |
| Diameter (mm)                  | 225                                                    |  |
| Height (mm)                    | 100                                                    |  |
| Cut-out (mm)                   | Ø200                                                   |  |
| Remarks: Surface Mount Kit: LA | 10020                                                  |  |