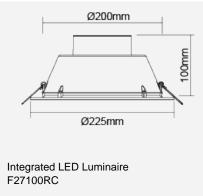

## F27100RC

| Electrical Data                |                                                        |  |
|--------------------------------|--------------------------------------------------------|--|
| Voltage (V)                    | 220-240V                                               |  |
| Power Factor                   | >0.9                                                   |  |
| Product Data                   |                                                        |  |
| Product Wattage (W)            | 35.5                                                   |  |
| Colour Temperature (K)         | Warmwhite (2800K), Coolwhite (4000K), Daylight (6500K) |  |
| Colour Render Index (Ra)       | >Ra80                                                  |  |
| Colour                         | White (WH26), Silver (SV26)                            |  |
| Materials                      | Metal housing with plastic diffuser                    |  |
| Protection Class               | Class I                                                |  |
| Dimmable                       | No                                                     |  |
| Weight (g)                     | 447                                                    |  |
| Performance Data               |                                                        |  |
| Luminous Flux (lm)             | 2700                                                   |  |
| Luminous Efficacy (Im/W)       | 76                                                     |  |
| Rated Life (hrs)               | 25000                                                  |  |
| IP Rating                      | IP44                                                   |  |
| Product Dimensions             |                                                        |  |
| Diameter (mm)                  | 225                                                    |  |
| Height (mm)                    | 100                                                    |  |
| Cut-out (mm)                   | Ø200                                                   |  |
| Remarks: Surface Mount Kit: LA | 10020                                                  |  |