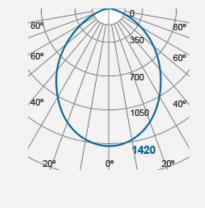

Product Code: F27100RC

| m          | Lux   | Ø cm |
|------------|-------|------|
| 0.5        | 5680  | 100  |
| 1 /        | 1420  | 200  |
| 1.5        | 631   | 300  |
| 2          | 355   | 400  |
| Beam angle | = 90° |      |