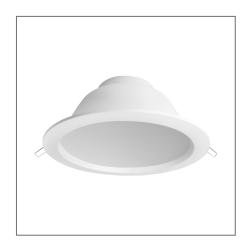

## SIENA Recessed Downlight (Integrated) - High Output









Product Code:

## F27100RC

| Electrical Data                |                                                        |  |
|--------------------------------|--------------------------------------------------------|--|
| Voltage (V)                    | 220-240V                                               |  |
| Power Factor                   | >0.9                                                   |  |
| Product Data                   |                                                        |  |
| Product Wattage (W)            | 35.5                                                   |  |
| Colour Temperature (K)         | Warmwhite (2800K), Coolwhite (4000K), Daylight (6500K) |  |
| Colour Render Index (Ra)       | >Ra80                                                  |  |
| Co