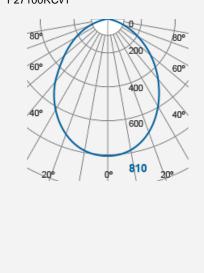

Product Code: F27100RCv1

| m            | Lux   | Ø cm |
|--------------|-------|------|
| 0.5          | 3240  | 100  |
| _1_/         | 810   | 200  |
| 1.5          | 360   | 300_ |
| 2            | 203   | 400  |
| Beam angle : | = 90° |      |