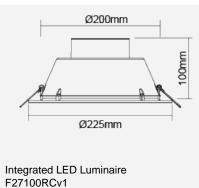

## F27100RCv1

| Electrical Data                |                                                        |  |
|--------------------------------|--------------------------------------------------------|--|
| Voltage (V)                    | 220-240V                                               |  |
| Power Factor                   | >0.9                                                   |  |
| Product Data                   |                                                        |  |
| Product Wattage (W)            | 20.5                                                   |  |
| Colour Temperature (K)         | Warmwhite (2800K), Coolwhite (4000K), Daylight (6500K) |  |
| Colour Render Index (Ra)       | >Ra80                                                  |  |
| Colour                         | White (WH26), Silver (SV26)                            |  |
| Materials                      | Metal housing with plastic diffuser                    |  |
| Protection Class               | Class I                                                |  |
| Dimmable                       | No                                                     |  |
| Weight (g)                     | 417                                                    |  |
| Performance Data               |                                                        |  |
| Luminous Flux (Im)             | 1560                                                   |  |
| Luminous Efficacy (lm/W)       | 76                                                     |  |
| Rated Life (hrs)               | 25000                                                  |  |
| IP Rating                      | IP44                                                   |  |
| Product Dimensions             |                                                        |  |
| Diameter (mm)                  | 225                                                    |  |
| Height (mm)                    | 100                                                    |  |
| Cut-out (mm)                   | Ø200                                                   |  |
| Remarks: Surface Mount Kit: LA | A10020                                                 |  |