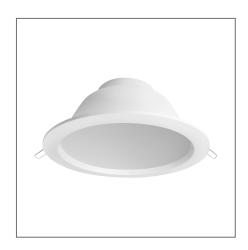

## SIENA Recessed Downlight (Integrated)

Product Code:

## F27100RCv1

| Electrical Data                |                                                        |  |
|--------------------------------|--------------------------------------------------------|--|
| Voltage (V)                    | 220-240V                                               |  |
| Power Factor                   | >0.9                                                   |  |
| Product Data                   |                                                        |  |
| Product Wattage (W)            | 20.5                                                   |  |
| Colour Temperature (K)         | Warmwhite (2800K), Coolwhite (4000K), Daylight (6500K) |  |
| Colour Render Index (Ra)       | >Ra80                                                  |  |
| Colour                         | White (WH26), Silver (SV26)                            |  |
| Materials                      | Metal housing with plastic diffuser                    |  |
| Protection Class               | Class I                                                |  |
| Dimmable                       | No                                                     |  |
| Weight (g)                     | 417                                                    |  |
| Performance Data               |                                                        |  |
| Luminous Flux (Im)             | 1560                                                   |  |
| Luminous Efficacy (lm/W)       | 76                                                     |  |
| Rated Life (hrs)               | 25000                                                  |  |
| IP Rating                      | IP44                                                   |  |
| Product Dimensions             |                                                        |  |
| Diameter (mm)                  | 225                                                    |  |
| Height (mm)                    | 100                                                    |  |
| Cut-out (mm)                   | Ø200                                                   |  |
| Remarks: Surface Mount Kit: LA | A10020                                                 |  |