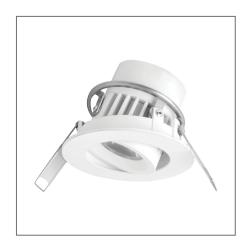

## SIENA Adjustable Recessed Downlight (Integrated) - Dim to Warm

Silver

IP44

Product Code:

## F28100RC-w

| Electrical Data                                                 |                                                       |
|-----------------------------------------------------------------|-------------------------------------------------------|
| Voltage (V)                                                     | 220-240V                                              |
| Product Data                                                    |                                                       |
| Product Wattage (W)                                             | 8                                                     |
| Beam Angle (°)                                                  | 36                                                    |
| Colour Render Index (Ra)                                        | >Ra80                                                 |
| Colour                                                          | White (WH26), Silver (SV26),<br>Brushed Nickel (NI53) |
| Materials                                                       | Metal housing with diffuser                           |
| Protection Class                                                | Class II                                              |
| Dimmable                                                        | 100-10% (2800K-1800K)                                 |
| Weight (g)                                                      | 212                                                   |
| Performance Data                                                |                                                       |
| Max. Luminous Intensity (cd)                                    | 1800                                                  |
| Rated Life (hrs)                                                | 25000                                                 |
| IP Rating                                                       | IP44                                                  |
| Product Dimensions                                              |                                                       |
| Diameter (mm)                                                   | 80                                                    |
| Height (mm)                                                     | 55                                                    |
| Demonstra Canable of linear dimension from 4,000/ to 4,00/ when |                                                       |