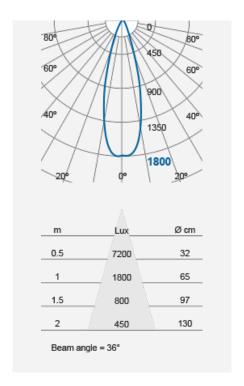

## F28100RC-w

| Electrical Data                                                 |                                                       |
|-----------------------------------------------------------------|-------------------------------------------------------|
| Voltage (V)                                                     | 220-240V                                              |
| Product Data                                                    |                                                       |
| Product Wattage (W)                                             | 8                                                     |
| Beam Angle (°)                                                  | 36                                                    |
| Colour Render Index (Ra)                                        | >Ra80                                                 |
| Colour                                                          | White (WH26), Silver (SV26),<br>Brushed Nickel (NI53) |
| Materials                                                       | Metal housing with diffuser                           |
| Protection Class                                                | Class II                                              |
| Dimmable                                                        | 100-10% (2800K-1800K)                                 |
| Weight (g)                                                      | 212                                                   |
| Performance Data                                                |                                                       |
| Max. Luminous Intensity (cd)                                    | 1800                                                  |
| Rated Life (hrs)                                                | 25000                                                 |
| IP Rating                                                       | IP44                                                  |
| Product Dimensions                                              |                                                       |
| Diameter (mm)                                                   | 80                                                    |
| Height (mm)                                                     | 55                                                    |
| Demonstra Canable of linear dimension from 4,000/ to 4,00/ when |                                                       |