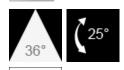

## F28100RC-w

| Electrical Data                                                 |                                                       |
|-----------------------------------------------------------------|-------------------------------------------------------|
| Voltage (V)                                                     | 220-240V                                              |
| Product Data                                                    |                                                       |
| Product Wattage (W)                                             | 8                                                     |
| Beam Angle (°)                                                  | 36                                                    |
| Colour Render Index (Ra)                                        | >Ra80                                                 |
| Colour                                                          | White (WH26), Silver (SV26),<br>Brushed Nickel (NI53) |
| Materials                                                       | Metal housing with diffuser                           |
| Protection Class                                                | Class II                                              |
| Dimmable                                                        | 100-10% (2800K-1800K)                                 |
| Weight (g)                                                      | 212                                                   |
| Performance Data                                                |                                                       |
| Max. Luminous Intensity (cd)                                    | 1800                                                  |
| Rated Life (hrs)                                                | 25000                                                 |
| IP Rating                                                       | IP44                                                  |
| Product Dimensions                                              |                                                       |
| Diameter (mm)                                                   | 80                                                    |
| Height (mm)                                                     | 55                                                    |
| Demonstra Canable of linear dimension from 4,000/ to 4,00/ when |                                                       |