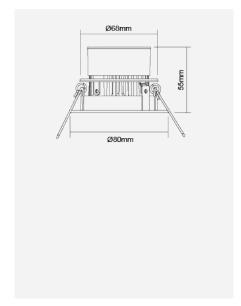

## F28100RC-w

| Electrical Data                                                 |                                                       |
|-----------------------------------------------------------------|-------------------------------------------------------|
| Voltage (V)                                                     | 220-240V                                              |
| Product Data                                                    |                                                       |
| Product Wattage (W)                                             | 8                                                     |
| Beam Angle (°)                                                  | 36                                                    |
| Colour Render Index (Ra)                                        | >Ra80                                                 |
| Colour                                                          | White (WH26), Silver (SV26),<br>Brushed Nickel (NI53) |
| Materials                                                       | Metal housing with diffuser                           |
| Protection Class                                                | Class II                                              |
| Dimmable                                                        | 100-10% (2800K-1800K)                                 |
| Weight (g)                                                      | 212                                                   |
| Performance Data                                                |                                                       |
| Max. Luminous Intensity (cd)                                    | 1800                                                  |
| Rated Life (hrs)                                                | 25000                                                 |
| IP Rating                                                       | IP44                                                  |
| Product Dimensions                                              |                                                       |
| Diameter (mm)                                                   | 80                                                    |
| Height (mm)                                                     | 55                                                    |
| Demonstra Canable of linear dimension from 4,000/ to 4,00/ when |                                                       |