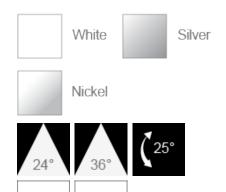

## F28100RC

| Electrical Data              |                                                       |
|------------------------------|-------------------------------------------------------|
| Voltage (V)                  | 220-240V                                              |
| Product Data                 |                                                       |
| Product Wattage (W)          | 7.5                                                   |
| Beam Angle (°)               | 24, 36                                                |
| Tilting Angle (°)            | 25                                                    |
| Colour Temperature (K)       | Warmwhite (2800K), Coolwhite (4000K)                  |
| Colour Render Index (Ra)     | >Ra80                                                 |
| Colour                       | White (WH26), Silver (SV26),<br>Brushed Nickel (NI53) |
| Materials                    | Metal housing with diffuser                           |
| Protection Class             | Class II                                              |
| Dimmable                     | No                                                    |
| Weight (g)                   | 180                                                   |
| Performance Data             |                                                       |
| Max. Luminous Intensity (cd) | 3300 [24 ° ], 1800 [36 ° ]                            |
| Luminous Flux (lm)           | 500                                                   |
| Luminous Efficacy (Im/W)     | 67                                                    |
| Rated Life (hrs)             | 25000                                                 |
| IP Rating                    | IP44                                                  |
| Product Dimensions           |                                                       |
| Diameter (mm)                | 80                                                    |
| Height (mm)                  | 55                                                    |
| Cut-out (mm)                 | Ø68                                                   |