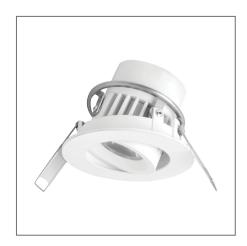

## SIENA Adjustable Recessed Downlight (Integrated)

Class

IP44

Product Code:

## F28100RC

| Electrical Data              |                                                       |
|------------------------------|-------------------------------------------------------|
| Voltage (V)                  | 220-240V                                              |
| Product Data                 |                                                       |
| Product Wattage (W)          | 7.5                                                   |
| Beam Angle (°)               | 24, 36                                                |
| Tilting Angle (°)            | 25                                                    |
| Colour Temperature (K)       | Warmwhite (2800K), Coolwhite (4000K)                  |
| Colour Render Index (Ra)     | >Ra80                                                 |
| Colour                       | White (WH26), Silver (SV26),<br>Brushed Nickel (NI53) |
| Materials                    | Metal housing with diffuser                           |
| Protection Class             | Class II                                              |
| Dimmable                     | No                                                    |
| Weight (g)                   | 180                                                   |
| Performance Data             |                                                       |
| Max. Luminous Intensity (cd) | 3300 [24 ° ], 1800 [36 ° ]                            |
| Luminous Flux (lm)           | 500                                                   |
| Luminous Efficacy (Im/W)     | 67                                                    |
| Rated Life (hrs)             | 25000                                                 |
| IP Rating                    | IP44                                                  |
| Product Dimensions           |                                                       |
| Diameter (mm)                | 80                                                    |
| Height (mm)                  | 55                                                    |
| Cut-out (mm)                 | Ø68                                                   |

Product Code: F28100RC