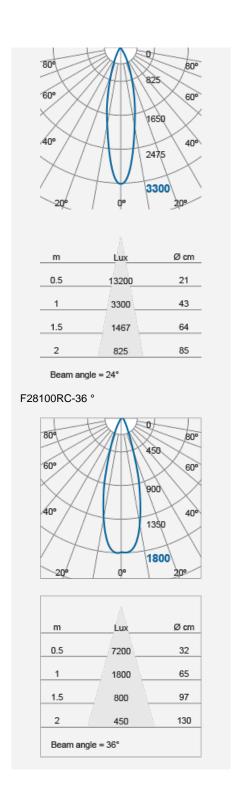

## F28100RC

| Electrical Data              |                                                       |
|------------------------------|-------------------------------------------------------|
| Voltage (V)                  | 220-240V                                              |
| Product Data                 |                                                       |
| Product Wattage (W)          | 7.5                                                   |
| Beam Angle (°)               | 24, 36                                                |
| Tilting Angle (°)            | 25                                                    |
| Colour Temperature (K)       | Warmwhite (2800K), Coolwhite (4000K)                  |
| Colour Render Index (Ra)     | >Ra80                                                 |
| Colour                       | White (WH26), Silver (SV26),<br>Brushed Nickel (NI53) |
| Materials                    | Metal housing with diffuser                           |
| Protection Class             | Class II                                              |
| Dimmable                     | No                                                    |
| Weight (g)                   | 180                                                   |
| Performance Data             |                                                       |
| Max. Luminous Intensity (cd) | 3300 [24 ° ], 1800 [36 ° ]                            |
| Luminous Flux (lm)           | 500                                                   |
| Luminous Efficacy (Im/W)     | 67                                                    |
| Rated Life (hrs)             | 25000                                                 |
| IP Rating                    | IP44                                                  |
| Product Dimensions           |                                                       |
| Diameter (mm)                | 80                                                    |
| Height (mm)                  | 55                                                    |
| Cut-out (mm)                 | Ø68                                                   |