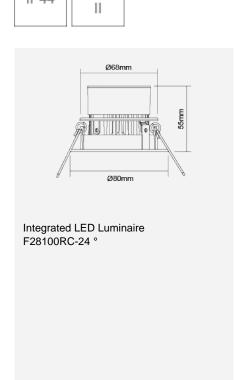

## F28100RC

| Electrical Data              |                                                       |
|------------------------------|-------------------------------------------------------|
| Voltage (V)                  | 220-240V                                              |
| Product Data                 |                                                       |
| Product Wattage (W)          | 7.5                                                   |
| Beam Angle (°)               | 24, 36                                                |
| Tilting Angle (°)            | 25                                                    |
| Colour Temperature (K)       | Warmwhite (2800K), Coolwhite (4000K)                  |
| Colour Render Index (Ra)     | >Ra80                                                 |
| Colour                       | White (WH26), Silver (SV26),<br>Brushed Nickel (NI53) |
| Materials                    | Metal housing with diffuser                           |
| Protection Class             | Class II                                              |
| Dimmable                     | No                                                    |
| Weight (g)                   | 180                                                   |
| Performance Data             |                                                       |
| Max. Luminous Intensity (cd) | 3300 [24 ° ], 1800 [36 ° ]                            |
| Luminous Flux (lm)           | 500                                                   |
| Luminous Efficacy (Im/W)     | 67                                                    |
| Rated Life (hrs)             | 25000                                                 |
| IP Rating                    | IP44                                                  |
| Product Dimensions           |                                                       |
| Diameter (mm)                | 80                                                    |
| Height (mm)                  | 55                                                    |
| Cut-out (mm)                 | Ø68                                                   |