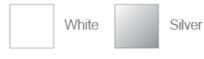

## F28100RCv1-d

| Electrical Data                 |                                                       |
|---------------------------------|-------------------------------------------------------|
| Voltage (V)                     | 220-240V                                              |
| Product Data                    |                                                       |
| Product Wattage (W)             | 8                                                     |
| Beam Angle (°)                  | 24, 36                                                |
| Tilting Angle (°)               | 25                                                    |
| Colour Temperature (K)          | Warmwhite (2800K), Coolwhite (4000K)                  |
| Colour Render Index (Ra)        | >Ra80                                                 |
| Colour                          | White (WH26), Silver (SV26),<br>Brushed Nickel (NI53) |
| Materials                       | Metal housing with diffuser                           |
| Protection Class                | Class II                                              |
| Dimmable                        | 100-10%                                               |
| Weight (g)                      | 212                                                   |
| Performance Data                |                                                       |
| Max. Luminous Intensity (cd)    | 3650 [24 ° ], 2000 [36 ° ]                            |
| Luminous Flux (lm)              | 650                                                   |
| Luminous Efficacy (Im/W)        | 81                                                    |
| Rated Life (hrs)                | 25000                                                 |
| IP Rating                       | IP44                                                  |
| Product Dimensions              |                                                       |
| Diameter (mm)                   | 80                                                    |
| Height (mm)                     | 55                                                    |
| Cut-out (mm)                    | Ø68                                                   |
| Remarks: Capable of linear dimr | ming from 100% to 10% when                            |