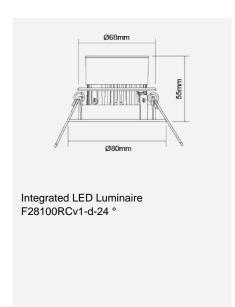

## F28100RCv1-d

| Electrical Data                 |                                                       |
|---------------------------------|-------------------------------------------------------|
| Voltage (V)                     | 220-240V                                              |
| Product Data                    |                                                       |
| Product Wattage (W)             | 8                                                     |
| Beam Angle (°)                  | 24, 36                                                |
| Tilting Angle (°)               | 25                                                    |
| Colour Temperature (K)          | Warmwhite (2800K), Coolwhite (4000K)                  |
| Colour Render Index (Ra)        | >Ra80                                                 |
| Colour                          | White (WH26), Silver (SV26),<br>Brushed Nickel (NI53) |
| Materials                       | Metal housing with diffuser                           |
| Protection Class                | Class II                                              |
| Dimmable                        | 100-10%                                               |
| Weight (g)                      | 212                                                   |
| Performance Data                |                                                       |
| Max. Luminous Intensity (cd)    | 3650 [24 ° ], 2000 [36 ° ]                            |
| Luminous Flux (lm)              | 650                                                   |
| Luminous Efficacy (Im/W)        | 81                                                    |
| Rated Life (hrs)                | 25000                                                 |
| IP Rating                       | IP44                                                  |
| Product Dimensions              |                                                       |
| Diameter (mm)                   | 80                                                    |
| Height (mm)                     | 55                                                    |
| Cut-out (mm)                    | Ø68                                                   |
| Remarks: Capable of linear dimr | ming from 100% to 10% when                            |