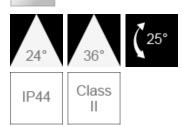

## F28100RCv1-d

| Electrical Data                 |                                                       |
|---------------------------------|-------------------------------------------------------|
| Voltage (V)                     | 220-240V                                              |
| Product Data                    |                                                       |
| Product Wattage (W)             | 8                                                     |
| Beam Angle (°)                  | 24, 36                                                |
| Tilting Angle (°)               | 25                                                    |
| Colour Temperature (K)          | Warmwhite (2800K), Coolwhite (4000K)                  |
| Colour Render Index (Ra)        | >Ra80                                                 |
| Colour                          | White (WH26), Silver (SV26),<br>Brushed Nickel (NI53) |
| Materials                       | Metal housing with diffuser                           |
| Protection Class                | Class II                                              |
| Dimmable                        | 100-10%                                               |
| Weight (g)                      | 212                                                   |
| Performance Data                |                                                       |
| Max. Luminous Intensity (cd)    | 3650 [24 ° ], 2000 [36 ° ]                            |
| Luminous Flux (lm)              | 650                                                   |
| Luminous Efficacy (Im/W)        | 81                                                    |
| Rated Life (hrs)                | 25000                                                 |
| IP Rating                       | IP44                                                  |
| Product Dimensions              |                                                       |
| Diameter (mm)                   | 80                                                    |
| Height (mm)                     | 55                                                    |
| Cut-out (mm)                    | Ø68                                                   |
| Remarks: Capable of linear dimr | ming from 100% to 10% when                            |