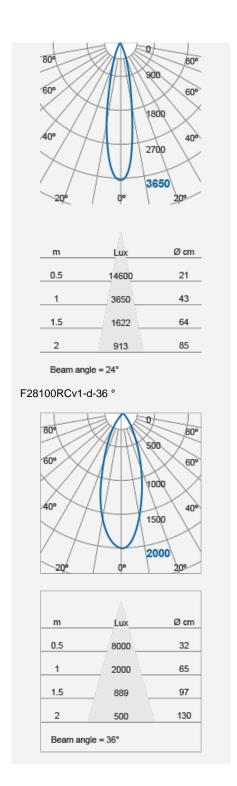

## F28100RCv1-d

| Electrical Data                 |                                                       |
|---------------------------------|-------------------------------------------------------|
| Voltage (V)                     | 220-240V                                              |
| Product Data                    |                                                       |
| Product Wattage (W)             | 8                                                     |
| Beam Angle (°)                  | 24, 36                                                |
| Tilting Angle (°)               | 25                                                    |
| Colour Temperature (K)          | Warmwhite (2800K), Coolwhite (4000K)                  |
| Colour Render Index (Ra)        | >Ra80                                                 |
| Colour                          | White (WH26), Silver (SV26),<br>Brushed Nickel (NI53) |
| Materials                       | Metal housing with diffuser                           |
| Protection Class                | Class II                                              |
| Dimmable                        | 100-10%                                               |
| Weight (g)                      | 212                                                   |
| Performance Data                |                                                       |
| Max. Luminous Intensity (cd)    | 3650 [24 ° ], 2000 [36 ° ]                            |
| Luminous Flux (lm)              | 650                                                   |
| Luminous Efficacy (Im/W)        | 81                                                    |
| Rated Life (hrs)                | 25000                                                 |
| IP Rating                       | IP44                                                  |
| Product Dimensions              |                                                       |
| Diameter (mm)                   | 80                                                    |
| Height (mm)                     | 55                                                    |
| Cut-out (mm)                    | Ø68                                                   |
| Remarks: Capable of linear dimr | ming from 100% to 10% when                            |