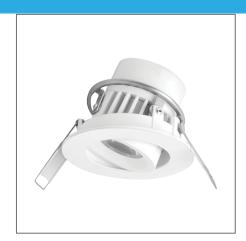

## SIENA Adjustable Recessed Downlight (Integrated) - High Output DIMMABLE

## High Output

Product Code:

## F28100RCv1-d

| Electrical Data                 |                                                       |
|---------------------------------|-------------------------------------------------------|
| Voltage (V)                     | 220-240V                                              |
| Product Data                    |                                                       |
| Product Wattage (W)             | 8                                                     |
| Beam Angle (°)                  | 24, 36                                                |
| Tilting Angle (°)               | 25                                                    |
| Colour Temperature (K)          | Warmwhite (2800K), Coolwhite (4000K)                  |
| Colour Render Index (Ra)        | >Ra80                                                 |
| Colour                          | White (WH26), Silver (SV26),<br>Brushed Nickel (NI53) |
| Materials                       | Metal housing with diffuser                           |
| Protection Class                | Class II                                              |
| Dimmable                        | 100-10%                                               |
| Weight (g)                      | 212                                                   |
| Performance Data                |                                                       |
| Max. Luminous Intensity (cd)    | 3650 [24 ° ], 2000 [36 ° ]                            |
| Luminous Flux (lm)              | 650                                                   |
| Luminous Efficacy (Im/W)        | 81                                                    |
| Rated Life (hrs)                | 25000                                                 |
| IP Rating                       | IP44                                                  |
| Product Dimensions              |                                                       |
| Diameter (mm)                   | 80                                                    |
| Height (mm)                     | 55                                                    |
| Cut-out (mm)                    | Ø68                                                   |
| Remarks: Capable of linear dimr | ming from 100% to 10% when                            |