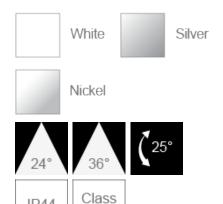

## F29500RC-d

| Electrical Data                                          |                                                       |
|----------------------------------------------------------|-------------------------------------------------------|
| Voltage (V)                                              | 220-240V                                              |
| Product Data                                             |                                                       |
| Product Wattage (W)                                      | 8                                                     |
| Beam Angle (°)                                           | 24, 36                                                |
| Tilting Angle (°)                                        | 25                                                    |
| Colour Temperature (K)                                   | Warmwhite (2800K), Coolwhite (4000K)                  |
| Colour Render Index (Ra)                                 | >Ra80                                                 |
| Colour                                                   | White (WH26), Silver (SV26),<br>Brushed Nickel (NI53) |
| Materials                                                | Metal housing with diffuser                           |
| Protection Class                                         | Class II                                              |
| Dimmable                                                 | 100-10%                                               |
| Weight (g)                                               | 220                                                   |
| Performance Data                                         |                                                       |
| Max. Luminous Intensity (cd)                             | 3300 [24 ° ], 1800 [36 ° ]                            |
| Luminous Flux (Im)                                       | 500                                                   |
| Luminous Efficacy (Im/W)                                 | 63                                                    |
| Rated Life (hrs)                                         | 25000                                                 |
| IP Rating                                                | IP44                                                  |
| Product Dimensions                                       |                                                       |
| Length (mm)                                              | 80                                                    |
| Width (mm)                                               | 80                                                    |
| Height (mm)                                              | 55                                                    |
| Cut-out (mm)                                             | Ø68                                                   |
| Remarks: Capable of linear dimming from 100% to 10% when |                                                       |