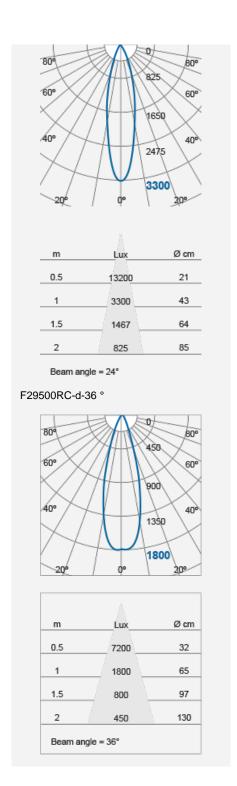

## F29500RC-d

| Electrical Data                                          |                                                       |
|----------------------------------------------------------|-------------------------------------------------------|
| Voltage (V)                                              | 220-240V                                              |
| Product Data                                             |                                                       |
| Product Wattage (W)                                      | 8                                                     |
| Beam Angle (°)                                           | 24, 36                                                |
| Tilting Angle (°)                                        | 25                                                    |
| Colour Temperature (K)                                   | Warmwhite (2800K), Coolwhite (4000K)                  |
| Colour Render Index (Ra)                                 | >Ra80                                                 |
| Colour                                                   | White (WH26), Silver (SV26),<br>Brushed Nickel (NI53) |
| Materials                                                | Metal housing with diffuser                           |
| Protection Class                                         | Class II                                              |
| Dimmable                                                 | 100-10%                                               |
| Weight (g)                                               | 220                                                   |
| Performance Data                                         |                                                       |
| Max. Luminous Intensity (cd)                             | 3300 [24 ° ], 1800 [36 ° ]                            |
| Luminous Flux (Im)                                       | 500                                                   |
| Luminous Efficacy (Im/W)                                 | 63                                                    |
| Rated Life (hrs)                                         | 25000                                                 |
| IP Rating                                                | IP44                                                  |
| Product Dimensions                                       |                                                       |
| Length (mm)                                              | 80                                                    |
| Width (mm)                                               | 80                                                    |
| Height (mm)                                              | 55                                                    |
| Cut-out (mm)                                             | Ø68                                                   |
| Remarks: Capable of linear dimming from 100% to 10% when |                                                       |