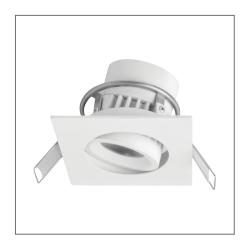

## SIENA Adjustable Recessed Downlight (Integrated) DIMMABLE

Ш

IP44

Product Code:

## F29500RC-d

| Electrical Data                                          |                                                       |
|----------------------------------------------------------|-------------------------------------------------------|
| Voltage (V)                                              | 220-240V                                              |
| Product Data                                             |                                                       |
| Product Wattage (W)                                      | 8                                                     |
| Beam Angle (°)                                           | 24, 36                                                |
| Tilting Angle (°)                                        | 25                                                    |
| Colour Temperature (K)                                   | Warmwhite (2800K), Coolwhite (4000K)                  |
| Colour Render Index (Ra)                                 | >Ra80                                                 |
| Colour                                                   | White (WH26), Silver (SV26),<br>Brushed Nickel (NI53) |
| Materials                                                | Metal housing with diffuser                           |
| Protection Class                                         | Class II                                              |
| Dimmable                                                 | 100-10%                                               |
| Weight (g)                                               | 220                                                   |
| Performance Data                                         |                                                       |
| Max. Luminous Intensity (cd)                             | 3300 [24 ° ], 1800 [36 ° ]                            |
| Luminous Flux (Im)                                       | 500                                                   |
| Luminous Efficacy (Im/W)                                 | 63                                                    |
| Rated Life (hrs)                                         | 25000                                                 |
| IP Rating                                                | IP44                                                  |
| Product Dimensions                                       |                                                       |
| Length (mm)                                              | 80                                                    |
| Width (mm)                                               | 80                                                    |
| Height (mm)                                              | 55                                                    |
| Cut-out (mm)                                             | Ø68                                                   |
| Remarks: Capable of linear dimming from 100% to 10% when |                                                       |