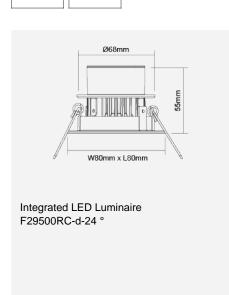

## F29500RC-d

| Electrical Data                                          |                                                       |
|----------------------------------------------------------|-------------------------------------------------------|
| Voltage (V)                                              | 220-240V                                              |
| Product Data                                             |                                                       |
| Product Wattage (W)                                      | 8                                                     |
| Beam Angle (°)                                           | 24, 36                                                |
| Tilting Angle (°)                                        | 25                                                    |
| Colour Temperature (K)                                   | Warmwhite (2800K), Coolwhite (4000K)                  |
| Colour Render Index (Ra)                                 | >Ra80                                                 |
| Colour                                                   | White (WH26), Silver (SV26),<br>Brushed Nickel (NI53) |
| Materials                                                | Metal housing with diffuser                           |
| Protection Class                                         | Class II                                              |
| Dimmable                                                 | 100-10%                                               |
| Weight (g)                                               | 220                                                   |
| Performance Data                                         |                                                       |
| Max. Luminous Intensity (cd)                             | 3300 [24 ° ], 1800 [36 ° ]                            |
| Luminous Flux (Im)                                       | 500                                                   |
| Luminous Efficacy (Im/W)                                 | 63                                                    |
| Rated Life (hrs)                                         | 25000                                                 |
| IP Rating                                                | IP44                                                  |
| Product Dimensions                                       |                                                       |
| Length (mm)                                              | 80                                                    |
| Width (mm)                                               | 80                                                    |
| Height (mm)                                              | 55                                                    |
| Cut-out (mm)                                             | Ø68                                                   |
| Remarks: Capable of linear dimming from 100% to 10% when |                                                       |