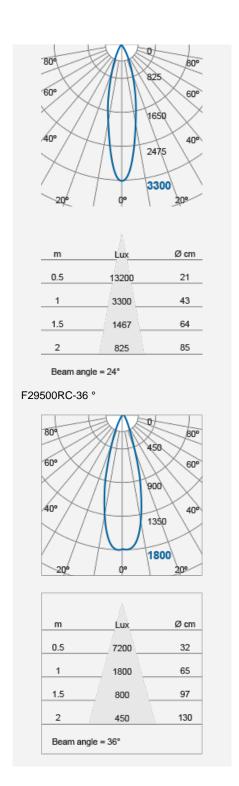

## F29500RC

| Electrical Data              |                                                       |
|------------------------------|-------------------------------------------------------|
| Voltage (V)                  | 220-240V                                              |
| Product Data                 |                                                       |
| Product Wattage (W)          | 7.5                                                   |
| Beam Angle (°)               | 24, 36                                                |
| Tilting Angle (°)            | 25                                                    |
| Colour Temperature (K)       | Warmwhite (2800K), Coolwhite (4000K)                  |
| Colour Render Index (Ra)     | >Ra80                                                 |
| Colour                       | White (WH26), Silver (SV26),<br>Brushed Nickel (NI53) |
| Materials                    | Metal housing with diffuser                           |
| Protection Class             | Class II                                              |
| Dimmable                     | No                                                    |
| Weight (g)                   | 188                                                   |
| Performance Data             |                                                       |
| Max. Luminous Intensity (cd) | 3300 [24 ° ], 1800 [36 ° ]                            |
| Luminous Flux (lm)           | 500                                                   |
| Luminous Efficacy (Im/W)     | 67                                                    |
| Rated Life (hrs)             | 25000                                                 |
| IP Rating                    | IP44                                                  |
| Product Dimensions           |                                                       |
| Length (mm)                  | 80                                                    |
| Width (mm)                   | 80                                                    |
| Height (mm)                  | 55                                                    |
| Cut-out (mm)                 | Ø68                                                   |