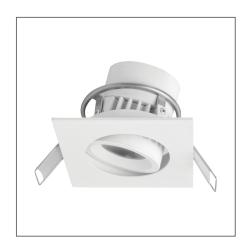

## SIENA Adjustable Recessed Downlight (Integrated)

Ш

Product Code:

## F29500RC

| Electrical Data              |                                                       |
|------------------------------|-------------------------------------------------------|
| Voltage (V)                  | 220-240V                                              |
| Product Data                 |                                                       |
| Product Wattage (W)          | 7.5                                                   |
| Beam Angle (°)               | 24, 36                                                |
| Tilting Angle (°)            | 25                                                    |
| Colour Temperature (K)       | Warmwhite (2800K), Coolwhite (4000K)                  |
| Colour Render Index (Ra)     | >Ra80                                                 |
| Colour                       | White (WH26), Silver (SV26),<br>Brushed Nickel (NI53) |
| Materials                    | Metal housing with diffuser                           |
| Protection Class             | Class II                                              |
| Dimmable                     | No                                                    |
| Weight (g)                   | 188                                                   |
| Performance Data             |                                                       |
| Max. Luminous Intensity (cd) | 3300 [24 ° ], 1800 [36 ° ]                            |
| Luminous Flux (lm)           | 500                                                   |
| Luminous Efficacy (Im/W)     | 67                                                    |
| Rated Life (hrs)             | 25000                                                 |
| IP Rating                    | IP44                                                  |
| Product Dimensions           |                                                       |
| Length (mm)                  | 80                                                    |
| Width (mm)                   | 80                                                    |
| Height (mm)                  | 55                                                    |
| Cut-out (mm)                 | Ø68                                                   |