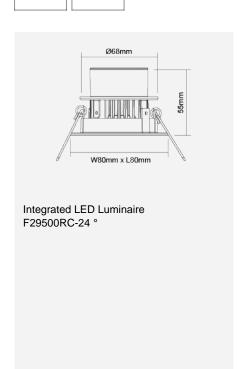

## F29500RC

| Electrical Data              |                                                       |
|------------------------------|-------------------------------------------------------|
| Voltage (V)                  | 220-240V                                              |
| Product Data                 |                                                       |
| Product Wattage (W)          | 7.5                                                   |
| Beam Angle (°)               | 24, 36                                                |
| Tilting Angle (°)            | 25                                                    |
| Colour Temperature (K)       | Warmwhite (2800K), Coolwhite (4000K)                  |
| Colour Render Index (Ra)     | >Ra80                                                 |
| Colour                       | White (WH26), Silver (SV26),<br>Brushed Nickel (NI53) |
| Materials                    | Metal housing with diffuser                           |
| Protection Class             | Class II                                              |
| Dimmable                     | No                                                    |
| Weight (g)                   | 188                                                   |
| Performance Data             |                                                       |
| Max. Luminous Intensity (cd) | 3300 [24 ° ], 1800 [36 ° ]                            |
| Luminous Flux (lm)           | 500                                                   |
| Luminous Efficacy (Im/W)     | 67                                                    |
| Rated Life (hrs)             | 25000                                                 |
| IP Rating                    | IP44                                                  |
| Product Dimensions           |                                                       |
| Length (mm)                  | 80                                                    |
| Width (mm)                   | 80                                                    |
| Height (mm)                  | 55                                                    |
| Cut-out (mm)                 | Ø68                                                   |