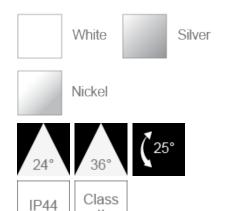

## F29500RC

| Electrical Data              |                                                       |
|------------------------------|-------------------------------------------------------|
| Voltage (V)                  | 220-240V                                              |
| Product Data                 |                                                       |
| Product Wattage (W)          | 7.5                                                   |
| Beam Angle (°)               | 24, 36                                                |
| Tilting Angle (°)            | 25                                                    |
| Colour Temperature (K)       | Warmwhite (2800K), Coolwhite (4000K)                  |
| Colour Render Index (Ra)     | >Ra80                                                 |
| Colour                       | White (WH26), Silver (SV26),<br>Brushed Nickel (NI53) |
| Materials                    | Metal housing with diffuser                           |
| Protection Class             | Class II                                              |
| Dimmable                     | No                                                    |
| Weight (g)                   | 188                                                   |
| Performance Data             |                                                       |
| Max. Luminous Intensity (cd) | 3300 [24 ° ], 1800 [36 ° ]                            |
| Luminous Flux (lm)           | 500                                                   |
| Luminous Efficacy (Im/W)     | 67                                                    |
| Rated Life (hrs)             | 25000                                                 |
| IP Rating                    | IP44                                                  |
| Product Dimensions           |                                                       |
| Length (mm)                  | 80                                                    |
| Width (mm)                   | 80                                                    |
| Height (mm)                  | 55                                                    |
| Cut-out (mm)                 | Ø68                                                   |