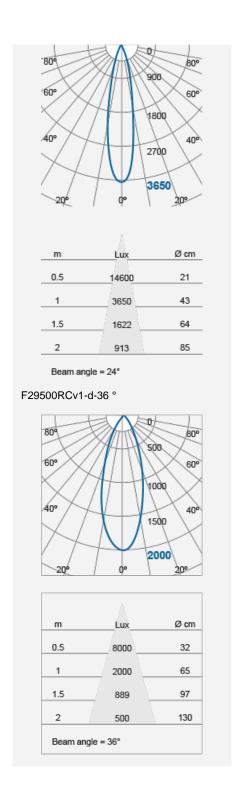

## F29500RCv1-d

| Electrical Data                                          |                                                       |
|----------------------------------------------------------|-------------------------------------------------------|
| Voltage (V)                                              | 220-240V                                              |
| Product Data                                             |                                                       |
| Product Wattage (W)                                      | 8                                                     |
| Beam Angle (°)                                           | 24, 36                                                |
| Tilting Angle (°)                                        | 25                                                    |
| Colour Temperature (K)                                   | Warmwhite (2800K), Coolwhite (4000K)                  |
| Colour Render Index (Ra)                                 | >Ra80                                                 |
| Colour                                                   | White (WH26), Silver (SV26),<br>Brushed Nickel (NI53) |
| Materials                                                | Metal housing with diffuser                           |
| Protection Class                                         | Class II                                              |
| Dimmable                                                 | 100-10%                                               |
| Weight (g)                                               | 220                                                   |
| Performance Data                                         |                                                       |
| Max. Luminous Intensity (cd)                             | 3650 [24 ° ], 2000 [36 ° ]                            |
| Luminous Flux (lm)                                       | 650                                                   |
| Luminous Efficacy (Im/W)                                 | 81                                                    |
| Rated Life (hrs)                                         | 25000                                                 |
| IP Rating                                                | IP44                                                  |
| Product Dimensions                                       |                                                       |
| Length (mm)                                              | 80                                                    |
| Width (mm)                                               | 80                                                    |
| Height (mm)                                              | 55                                                    |
| Cut-out (mm)                                             | Ø68                                                   |
| Remarks: Capable of linear dimming from 100% to 10% when |                                                       |