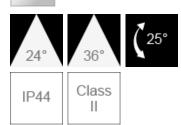

## F29500RCv1-d

| Electrical Data                                          |                                                       |
|----------------------------------------------------------|-------------------------------------------------------|
| Voltage (V)                                              | 220-240V                                              |
| Product Data                                             |                                                       |
| Product Wattage (W)                                      | 8                                                     |
| Beam Angle (°)                                           | 24, 36                                                |
| Tilting Angle (°)                                        | 25                                                    |
| Colour Temperature (K)                                   | Warmwhite (2800K), Coolwhite (4000K)                  |
| Colour Render Index (Ra)                                 | >Ra80                                                 |
| Colour                                                   | White (WH26), Silver (SV26),<br>Brushed Nickel (NI53) |
| Materials                                                | Metal housing with diffuser                           |
| Protection Class                                         | Class II                                              |
| Dimmable                                                 | 100-10%                                               |
| Weight (g)                                               | 220                                                   |
| Performance Data                                         |                                                       |
| Max. Luminous Intensity (cd)                             | 3650 [24 ° ], 2000 [36 ° ]                            |
| Luminous Flux (lm)                                       | 650                                                   |
| Luminous Efficacy (Im/W)                                 | 81                                                    |
| Rated Life (hrs)                                         | 25000                                                 |
| IP Rating                                                | IP44                                                  |
| Product Dimensions                                       |                                                       |
| Length (mm)                                              | 80                                                    |
| Width (mm)                                               | 80                                                    |
| Height (mm)                                              | 55                                                    |
| Cut-out (mm)                                             | Ø68                                                   |
| Remarks: Capable of linear dimming from 100% to 10% when |                                                       |