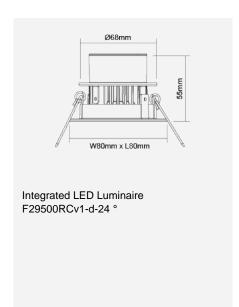

## F29500RCv1-d

| Electrical Data                                          |                                                       |
|----------------------------------------------------------|-------------------------------------------------------|
| Voltage (V)                                              | 220-240V                                              |
| Product Data                                             |                                                       |
| Product Wattage (W)                                      | 8                                                     |
| Beam Angle (°)                                           | 24, 36                                                |
| Tilting Angle (°)                                        | 25                                                    |
| Colour Temperature (K)                                   | Warmwhite (2800K), Coolwhite (4000K)                  |
| Colour Render Index (Ra)                                 | >Ra80                                                 |
| Colour                                                   | White (WH26), Silver (SV26),<br>Brushed Nickel (NI53) |
| Materials                                                | Metal housing with diffuser                           |
| Protection Class                                         | Class II                                              |
| Dimmable                                                 | 100-10%                                               |
| Weight (g)                                               | 220                                                   |
| Performance Data                                         |                                                       |
| Max. Luminous Intensity (cd)                             | 3650 [24 ° ], 2000 [36 ° ]                            |
| Luminous Flux (lm)                                       | 650                                                   |
| Luminous Efficacy (Im/W)                                 | 81                                                    |
| Rated Life (hrs)                                         | 25000                                                 |
| IP Rating                                                | IP44                                                  |
| Product Dimensions                                       |                                                       |
| Length (mm)                                              | 80                                                    |
| Width (mm)                                               | 80                                                    |
| Height (mm)                                              | 55                                                    |
| Cut-out (mm)                                             | Ø68                                                   |
| Remarks: Capable of linear dimming from 100% to 10% when |                                                       |