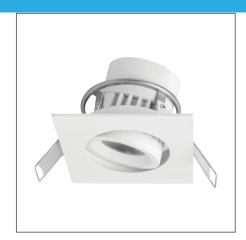

## SIENA Adjustable Recessed Downlight (Integrated) - High Output DIMMABLE

## High Output

Product Code:

## F29500RCv1-d

| Electrical Data                                          |                                                       |
|----------------------------------------------------------|-------------------------------------------------------|
| Voltage (V)                                              | 220-240V                                              |
| Product Data                                             |                                                       |
| Product Wattage (W)                                      | 8                                                     |
| Beam Angle (°)                                           | 24, 36                                                |
| Tilting Angle (°)                                        | 25                                                    |
| Colour Temperature (K)                                   | Warmwhite (2800K), Coolwhite (4000K)                  |
| Colour Render Index (Ra)                                 | >Ra80                                                 |
| Colour                                                   | White (WH26), Silver (SV26),<br>Brushed Nickel (NI53) |
| Materials                                                | Metal housing with diffuser                           |
| Protection Class                                         | Class II                                              |
| Dimmable                                                 | 100-10%                                               |
| Weight (g)                                               | 220                                                   |
| Performance Data                                         |                                                       |
| Max. Luminous Intensity (cd)                             | 3650 [24 ° ], 2000 [36 ° ]                            |
| Luminous Flux (lm)                                       | 650                                                   |
| Luminous Efficacy (Im/W)                                 | 81                                                    |
| Rated Life (hrs)                                         | 25000                                                 |
| IP Rating                                                | IP44                                                  |
| Product Dimensions                                       |                                                       |
| Length (mm)                                              | 80                                                    |
| Width (mm)                                               | 80                                                    |
| Height (mm)                                              | 55                                                    |
| Cut-out (mm)                                             | Ø68                                                   |
| Remarks: Capable of linear dimming from 100% to 10% when |                                                       |