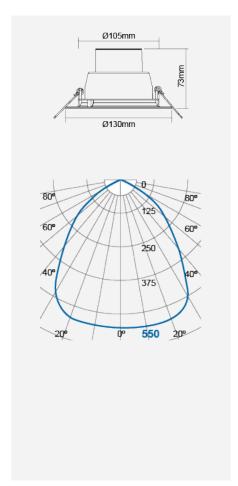

## F54000RC

| Electrical Data                                |                                                        |  |
|------------------------------------------------|--------------------------------------------------------|--|
| Voltage (V)                                    | 220-240V                                               |  |
| Power Factor                                   | otor >0.9                                              |  |
| Product Data                                   |                                                        |  |
| Product Wattage (W)                            | 6                                                      |  |
| Colour Temperature (K)                         | Warmwhite (2800K), Coolwhite (4000K), Daylight (6500K) |  |
| Colour Render Index (Ra)                       | >Ra80                                                  |  |
| Colour                                         | White (WH26), Silver (SV26)                            |  |
| Materials                                      | Die-cast aluminium trim with specular reflector        |  |
| Protection Class                               | Class II                                               |  |
| Dimmable                                       | No                                                     |  |
| Performance Data                               |                                                        |  |
| Luminous Flux (lm)                             | 550                                                    |  |
| Luminous Efficacy (Im/W)                       | 92                                                     |  |
| Rated Life (hrs)                               | 50000                                                  |  |
| IP Rating                                      | IP44                                                   |  |
| Product Dimensions                             |                                                        |  |
| Diameter (mm)                                  | 130                                                    |  |
| Height (mm)                                    | 73                                                     |  |
| Cut-out (mm)                                   | Ø130                                                   |  |
| Remarks: UGR 22<br>Shielding Angle: Up to 25 ° |                                                        |  |

Product Code: F54000RC

| m        | Lux       | Ø cm |
|----------|-----------|------|
| 0.5      | 2200      | 100  |
| 1        | 550       | 200  |
| 1.5      | 244       | 300  |
| 2        | 138       | 400  |
| Beam and | ale = 90° |      |