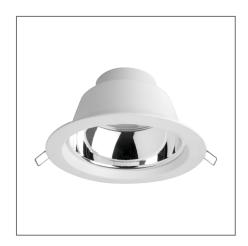

## SIENA SR Recessed Downlight (Integrated)

## Product Code:

## F54000RC

| Electrical Data                                |                                                        |  |
|------------------------------------------------|--------------------------------------------------------|--|
| Voltage (V)                                    | 220-240V                                               |  |
| Power Factor                                   | otor >0.9                                              |  |
| Product Data                                   |                                                        |  |
| Product Wattage (W)                            | 6                                                      |  |
| Colour Temperature (K)                         | Warmwhite (2800K), Coolwhite (4000K), Daylight (6500K) |  |
| Colour Render Index (Ra)                       | >Ra80                                                  |  |
| Colour                                         | White (WH26), Silver (SV26)                            |  |
| Materials                                      | Die-cast aluminium trim with specular reflector        |  |
| Protection Class                               | Class II                                               |  |
| Dimmable                                       | No                                                     |  |
| Performance Data                               |                                                        |  |
| Luminous Flux (lm)                             | 550                                                    |  |
| Luminous Efficacy (Im/W)                       | 92                                                     |  |
| Rated Life (hrs)                               | 50000                                                  |  |
| IP Rating                                      | IP44                                                   |  |
| Product Dimensions                             |                                                        |  |
| Diameter (mm)                                  | 130                                                    |  |
| Height (mm)                                    | 73                                                     |  |
| Cut-out (mm)                                   | Ø130                                                   |  |
| Remarks: UGR 22<br>Shielding Angle: Up to 25 ° |                                                        |  |