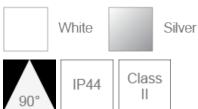

## F54100RC-d

| Flantinal Data           |                                                        |
|--------------------------|--------------------------------------------------------|
| Electrical Data          |                                                        |
| Voltage (V)              | 220-240V                                               |
| Power Factor             | >0.9                                                   |
| Product Data             |                                                        |
| Product Wattage (W)      | 10.5                                                   |
| Colour Temperature (K)   | Warmwhite (2800K), Coolwhite (4000K), Daylight (6500K) |
| Colour Render Index (Ra) | >Ra80                                                  |
| Colour                   | White (WH26), Silver (SV26)                            |
| Materials                | Die-cast aluminium trim with specular reflector        |
| Protection Class         | Class II                                               |
| Dimmable                 | 100-5%                                                 |
| Performance Data         |                                                        |
| Luminous Flux (lm)       | 950                                                    |
| Luminous Efficacy (Im/W) | 90                                                     |
| Rated Life (hrs)         | 50000                                                  |
| IP Rating                | IP44                                                   |
| Product Dimensions       |                                                        |
| Diameter (mm)            | 145                                                    |
| Height (mm)              | 84                                                     |
|                          | Ø125                                                   |