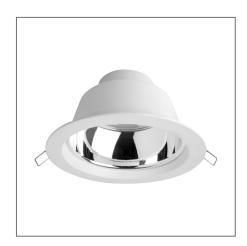

## SIENA SR Recessed Downlight (Integrated)

Integrated LED Luminaire F54100RC-d

Product Code:

## F54100RC-d

| Flantinal Data           |                                                        |
|--------------------------|--------------------------------------------------------|
| Electrical Data          |                                                        |
| Voltage (V)              | 220-240V                                               |
| Power Factor             | >0.9                                                   |
| Product Data             |                                                        |
| Product Wattage (W)      | 10.5                                                   |
| Colour Temperature (K)   | Warmwhite (2800K), Coolwhite (4000K), Daylight (6500K) |
| Colour Render Index (Ra) | >Ra80                                                  |
| Colour                   | White (WH26), Silver (SV26)                            |
| Materials                | Die-cast aluminium trim with specular reflector        |
| Protection Class         | Class II                                               |
| Dimmable                 | 100-5%                                                 |
| Performance Data         |                                                        |
| Luminous Flux (lm)       | 950                                                    |
| Luminous Efficacy (Im/W) | 90                                                     |
| Rated Life (hrs)         | 50000                                                  |
| IP Rating                | IP44                                                   |
| Product Dimensions       |                                                        |
| Diameter (mm)            | 145                                                    |
| Height (mm)              | 84                                                     |
|                          | Ø125                                                   |