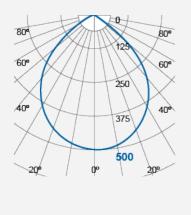

| 2000 | 100 |
|------|-----|
|      |     |
| 500  | 200 |
| 222  | 300 |
| 125  | 400 |
|      | 222 |