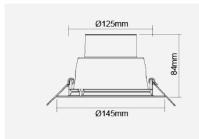

## F54100RC-d

| Flantinal Data           |                                                        |
|--------------------------|--------------------------------------------------------|
| Electrical Data          |                                                        |
| Voltage (V)              | 220-240V                                               |
| Power Factor             | >0.9                                                   |
| Product Data             |                                                        |
| Product Wattage (W)      | 10.5                                                   |
| Colour Temperature (K)   | Warmwhite (2800K), Coolwhite (4000K), Daylight (6500K) |
| Colour Render Index (Ra) | >Ra80                                                  |
| Colour                   | White (WH26), Silver (SV26)                            |
| Materials                | Die-cast aluminium trim with specular reflector        |
| Protection Class         | Class II                                               |
| Dimmable                 | 100-5%                                                 |
| Performance Data         |                                                        |
| Luminous Flux (lm)       | 950                                                    |
| Luminous Efficacy (Im/W) | 90                                                     |
| Rated Life (hrs)         | 50000                                                  |
| IP Rating                | IP44                                                   |
| Product Dimensions       |                                                        |
| Diameter (mm)            | 145                                                    |
| Height (mm)              | 84                                                     |
|                          | Ø125                                                   |