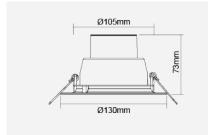

## F54500RC

| Electrical Data                                |                                                           |
|------------------------------------------------|-----------------------------------------------------------|
| Voltage (V)                                    | 220-240V                                                  |
| Power Factor                                   | >0.9                                                      |
| Product Data                                   |                                                           |
| Product Wattage (W)                            | 6                                                         |
| Colour Temperature (K)                         | Warmwhite (2800K), Coolwhite<br>(4000K), Daylight (6500K) |
| Colour Render Index (Ra)                       | >Ra80                                                     |
| Colour                                         | White (WH26), Silver (SV26)                               |
| Materials                                      | Die-cast aluminium trim with specular reflector           |
| Protection Class                               | Class II                                                  |
| Dimmable                                       | No                                                        |
| Performance Data                               |                                                           |
| Luminous Flux (Im)                             | 550                                                       |
| Luminous Efficacy (Im/W)                       | 92                                                        |
| Rated Life (hrs)                               | 50000                                                     |
| IP Rating                                      | IP44                                                      |
| Product Dimensions                             |                                                           |
| Diameter (mm)                                  | 130                                                       |
| Height (mm)                                    | 73                                                        |
| Cut-out (mm)                                   | Ø105                                                      |
| Remarks: UGR 22<br>Shielding Angle: Up to 25 ° |                                                           |