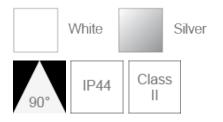

## F54500RC

| Electrical Data                                |                                                           |
|------------------------------------------------|-----------------------------------------------------------|
| Voltage (V)                                    | 220-240V                                                  |
| Power Factor                                   | >0.9                                                      |
| Product Data                                   |                                                           |
| Product Wattage (W)                            | 6                                                         |
| Colour Temperature (K)                         | Warmwhite (2800K), Coolwhite<br>(4000K), Daylight (6500K) |
| Colour Render Index (Ra)                       | >Ra80                                                     |
| Colour                                         | White (WH26), Silver (SV26)                               |
| Materials                                      | Die-cast aluminium trim with specular reflector           |
| Protection Class                               | Class II                                                  |
| Dimmable                                       | No                                                        |
| Performance Data                               |                                                           |
| Luminous Flux (Im)                             | 550                                                       |
| Luminous Efficacy (Im/W)                       | 92                                                        |
| Rated Life (hrs)                               | 50000                                                     |
| IP Rating                                      | IP44                                                      |
| Product Dimensions                             |                                                           |
| Diameter (mm)                                  | 130                                                       |
| Height (mm)                                    | 73                                                        |
| Cut-out (mm)                                   | Ø105                                                      |
| Remarks: UGR 22<br>Shielding Angle: Up to 25 ° |                                                           |