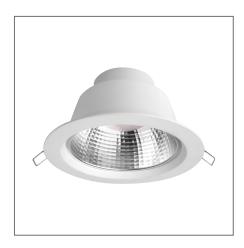

## SIENA FR Recessed Downlight (Integrated)

## F54500RC

| Electrical Data                                |                                                           |
|------------------------------------------------|-----------------------------------------------------------|
| Voltage (V)                                    | 220-240V                                                  |
| Power Factor                                   | >0.9                                                      |
| Product Data                                   |                                                           |
| Product Wattage (W)                            | 6                                                         |
| Colour Temperature (K)                         | Warmwhite (2800K), Coolwhite<br>(4000K), Daylight (6500K) |
| Colour Render Index (Ra)                       | >Ra80                                                     |
| Colour                                         | White (WH26), Silver (SV26)                               |
| Materials                                      | Die-cast aluminium trim with specular reflector           |
| Protection Class                               | Class II                                                  |
| Dimmable                                       | No                                                        |
| Performance Data                               |                                                           |
| Luminous Flux (Im)                             | 550                                                       |
| Luminous Efficacy (Im/W)                       | 92                                                        |
| Rated Life (hrs)                               | 50000                                                     |
| IP Rating                                      | IP44                                                      |
| Product Dimensions                             |                                                           |
| Diameter (mm)                                  | 130                                                       |
| Height (mm)                                    | 73                                                        |
| Cut-out (mm)                                   | Ø105                                                      |
| Remarks: UGR 22<br>Shielding Angle: Up to 25 ° |                                                           |