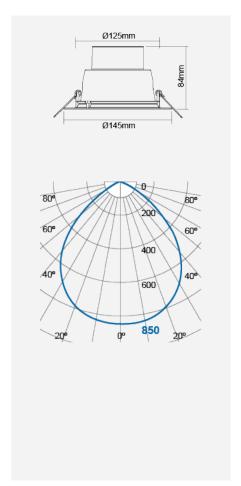

## F54600RC-R9

| Electrical Data                                |                                                        |
|------------------------------------------------|--------------------------------------------------------|
| Voltage (V)                                    | 220-240V                                               |
| Product Data                                   |                                                        |
| Product Wattage (W)                            | 9.5                                                    |
| Colour Temperature (K)                         | Warmwhite (2800K), Coolwhite (4000K), Daylight (6500K) |
| Colour Render Index (Ra)                       | Ra92                                                   |
| Colour                                         | White (WH26), Silver (SV26)                            |
| Materials                                      | Die-cast aluminium trim with specular reflector        |
| Protection Class                               | Class II                                               |
| Dimmable                                       | No                                                     |
| Performance Data                               |                                                        |
| Luminous Flux (lm)                             | 850                                                    |
| Luminous Efficacy (Im/W)                       | 89                                                     |
| Rated Life (hrs)                               | 50000                                                  |
| IP Rating                                      | IP44                                                   |
| Product Dimensions                             |                                                        |
| Diameter (mm)                                  | 145                                                    |
| Height (mm)                                    | 84                                                     |
| Cut-out (mm)                                   | Ø125                                                   |
| Remarks: UGR 22<br>Shielding Angle: Up to 25 ° |                                                        |

Product Code: F54600RC-R9

| m        | Lux       | Ø cm |
|----------|-----------|------|
| 0.5      | 3400      | 100  |
| 1        | 850       | 200  |
| 1.5      | 378       | 300  |
| 2        | 213       | 400  |
| Beam and | gle = 90° |      |